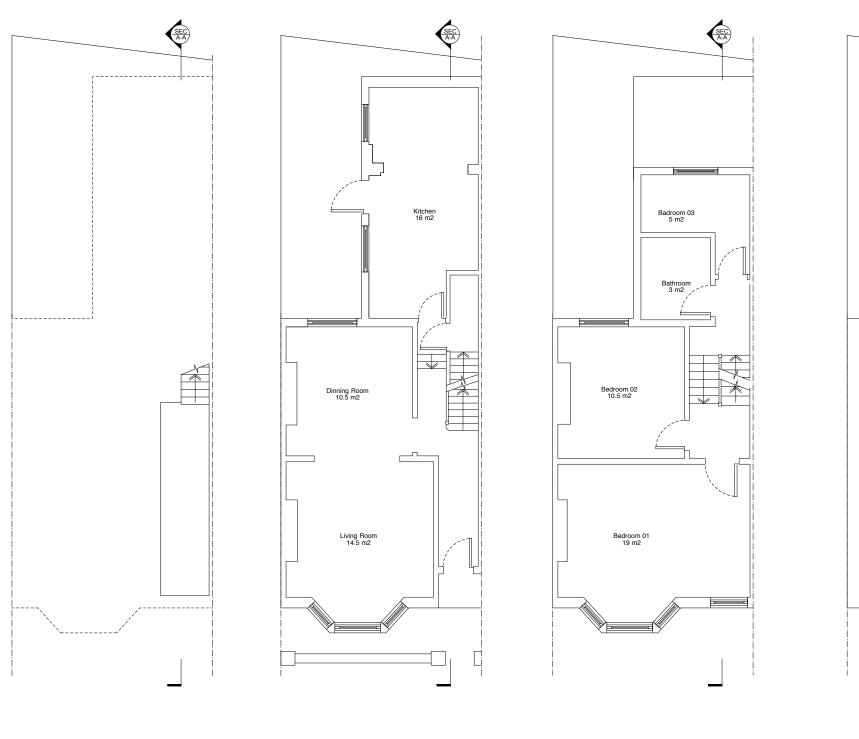

SEC A-A

 Image: Plan: Basement Floor Plan : Existing

 100
 Scale: 1:100 @ A3

2 Plan: Ground Floor Plan : Existing 100 Scale: 1:100 @ A3

 3
 Plan: First Floor Plan : Existing

 100
 Scale: 1:100 @ A3

 4
 Plan: Second Floor Plan : Existing

 100
 Scale: 1:100 @ A3

) N 15 0 Scale: 1:100 @ A3

Please Note (1) All drawings and designs are covered by design right (intellectual property), and may not be distributed, copied or issue without written permission of Studio Idealyc. (2) All design concepts are the sole property of Studio Idealyc and no adaptations, reproductions or copies may be made without written permission of Studio Idealyc. (3) All dimensions to be checked on site, any discrepancy between this forawing and other information is to be referred to Studio Idealyc. (4) All dimensions in milimeters unless otherwise noted. (5) Do not use for construction unless approved by Studio Idealyc.