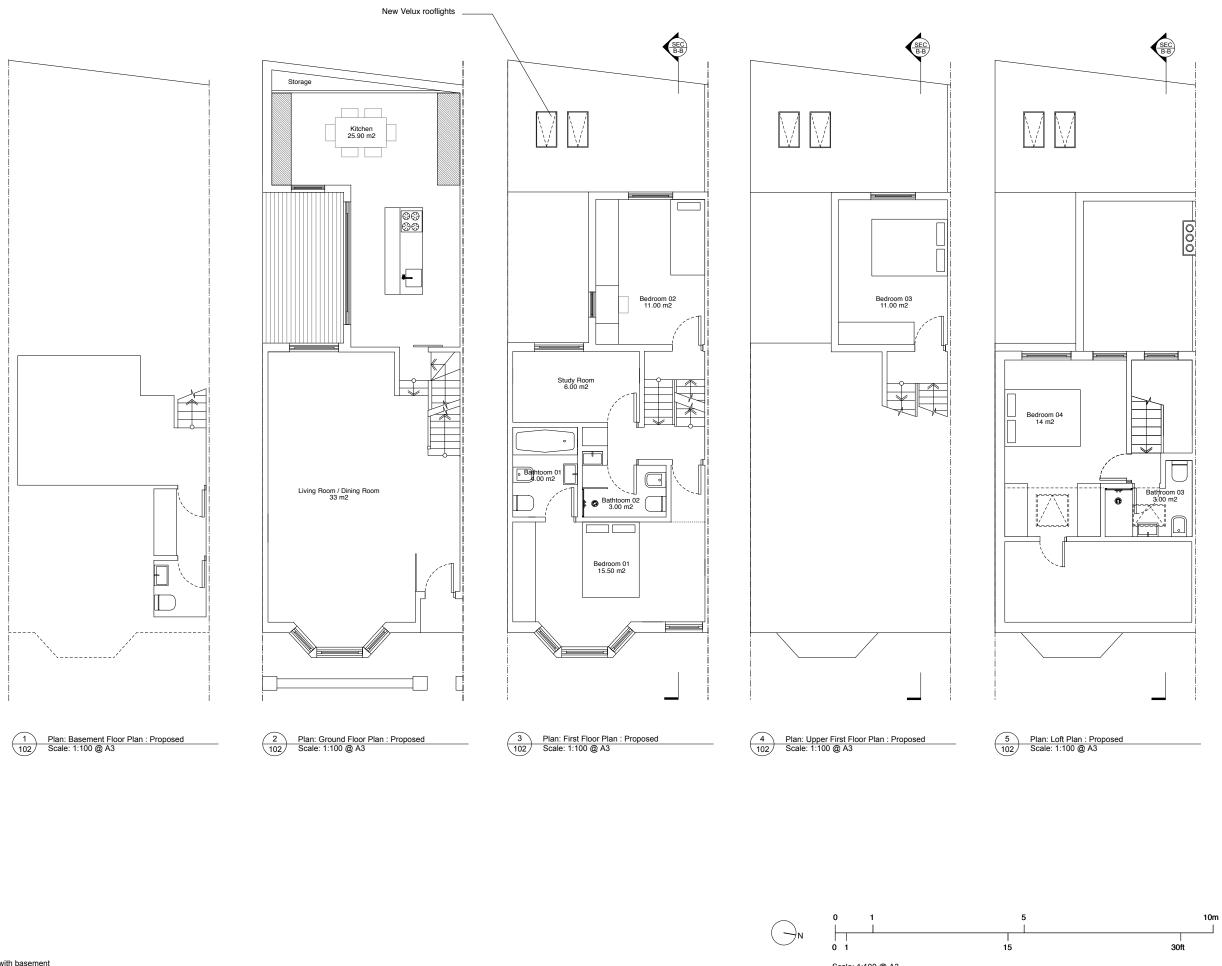

Proposed with basement Scale: 1:100 @ A3

| WORK IN PROGRESS TO BE APPROVED BY CLIENT                 |                                                            |
|-----------------------------------------------------------|------------------------------------------------------------|
| Project Address<br>96 Kingsgate Road<br>London<br>NWG 2JG | studio<br>idealyc                                          |
| <b>Client</b><br>Ms Valentina Simone                      | design<br>interiors                                        |
| Date<br>30.01.12                                          |                                                            |
| Job<br>No. 341<br>Residential                             |                                                            |
| Scale<br>1/100-A3                                         |                                                            |
| Additional Notes Amended drawings                         | +44(0)207 7393972<br>+44(0)794 4620323<br>info@idealyc.com |
|                                                           | 42 Redchurch St<br>London E2 7DP                           |

Loft conversion granted under permitted development with reference number 2011/2495/P

Please Note (1) All drawings and designs are covered by design right (intellectual property), and may not be distributed, copied or issue without written permission of Studio Idealyc. (2) All design concepts are the sole property of Studio Idealyc and no adaptations, reproductions or copies may be made without written permission of Studio Idealyc. (3) All dimensions to be checked on site, any discrepancy between this forawing and other information is to be referred to Studio Idealyc. (4) All dimensions in milimeters unless otherwise noted. (5) Do not use for construction unless approved by Studio Idealyc.