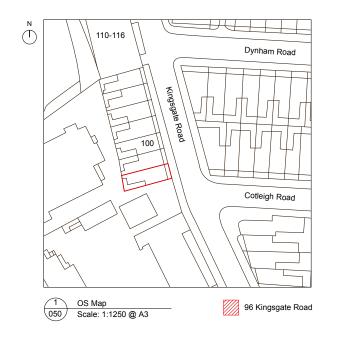

 1
 Plan: Street Plan : Proposed

 105
 Scale: 1:150 @ A3

Please Note (1) All drawings and designs are covered by design right (intellectual property), and may not be distributed, copied or issue without written permission of Studio Idealyc. (2) All design concepts are the sole property of Studio Idealyc and no adaptations, reproductions or copies may be made without written permission of Studio Idealyc. (3) All dimensions to be checked on site, any discrepancy between this forawing and other information is to be referred to Studio Idealyc. (4) All dimensions in milimeters unless otherwise noted. (5) Don to use for construction unless approved by Studio Idealyc.

| WORK IN PROGRESS TO BE AF              | PROVED BY CLIENT                 |
|----------------------------------------|----------------------------------|
| Project Address                        | studio                           |
| 96 Kingsgate Road<br>London<br>NW6 2JG | idealyc                          |
|                                        | architecture                     |
| Client                                 | design                           |
| Ms Valentina Simone                    | interiors                        |
| Date 30.01.12                          |                                  |
| Job                                    | -                                |
| No. 341<br>Residential                 |                                  |
| Scale                                  | -                                |
| 1/150-A3                               |                                  |
| Additional Notes                       | +44(0)207 7393972                |
|                                        | +44(0)794 4620323                |
|                                        | info@idealyc.com                 |
|                                        | 42 Redchurch St<br>London E2 7DP |