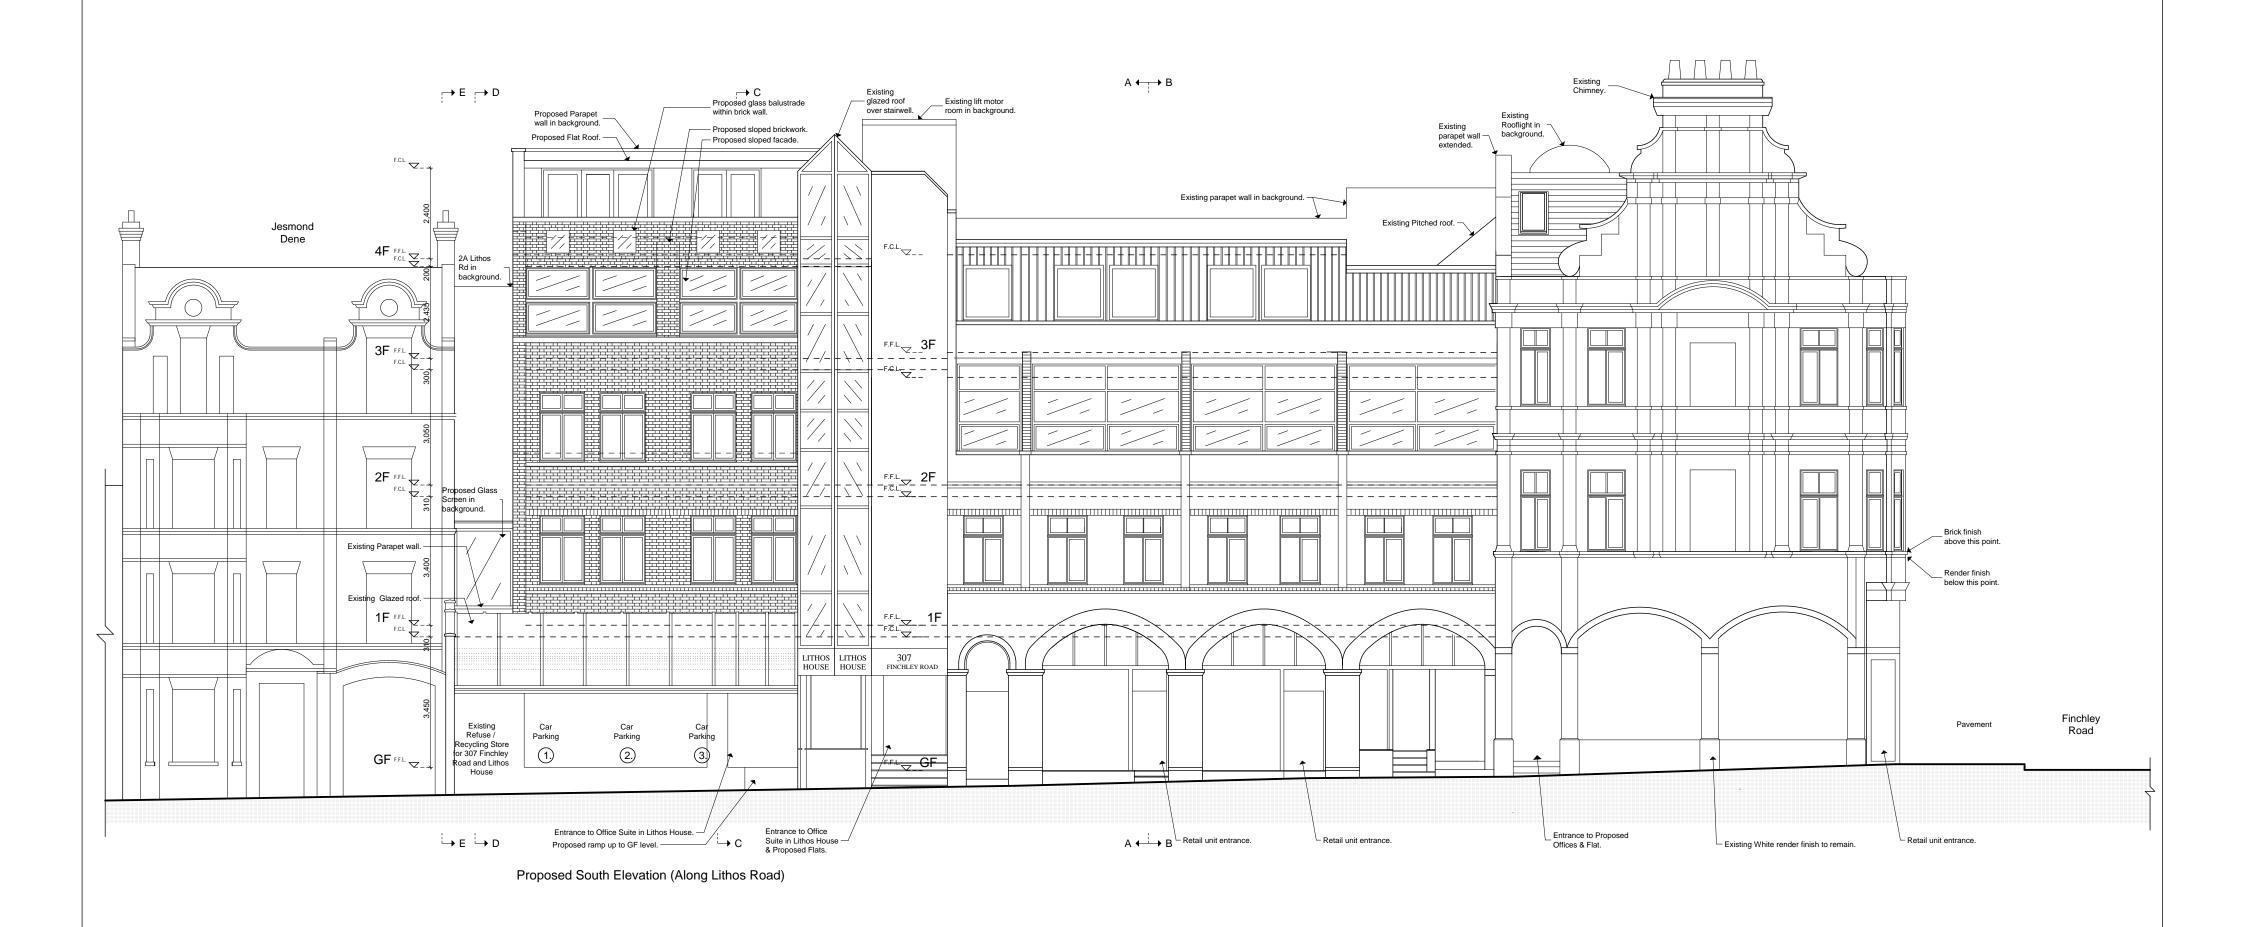

|                                                                                                                                                                                        | © Copyright | Gallery Zadah Pension Fund      |                                                            |              |    |      |        |  |  |
|----------------------------------------------------------------------------------------------------------------------------------------------------------------------------------------|-------------|---------------------------------|------------------------------------------------------------|--------------|----|------|--------|--|--|
| A R C H I T E C T S  D O N A L D S H E A R E R  CHARTERED ARCHITECTS                                                                                                                   |             | Lithos House, 307 Finchley Road |                                                            |              |    |      |        |  |  |
| Scholar's House, Shottery Brook Office Park, Tel: 01789 294 560 Timothy's Bridge Road, Stratford-upon-Avon, Fax: 01789 294 549 Warwickshire, CV37 9NR donald@ds-architects.demon.co.uk |             |                                 | Drawing Title Proposed South Elevation (Along Lithos Road) |              |    |      |        |  |  |
| oference 1043-BA-121                                                                                                                                                                   | Rev.        | Scale                           | 1:100                                                      | Drawing size | A2 | Date | Dec 12 |  |  |
|                                                                                                                                                                                        |             |                                 |                                                            |              |    |      |        |  |  |