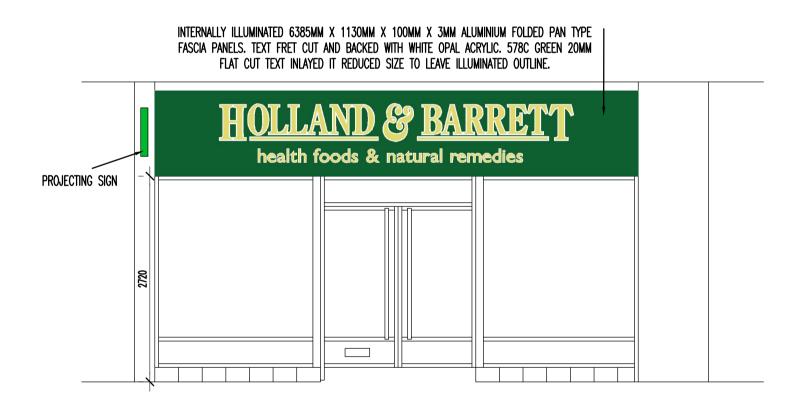

EXISTING SHOP FRONT ELEVATION 1:50 @ A1

PROPOSED SHOP FRONT ELEVATION 1:50 @ A1

PROPOSED PART FLOORPLAN 1:50 @ A1 THIS DRAWING IS COPYRIGHT DIMENSIONS ARE NOT TO BE SCALED FROM THIS DRAWING
ELECTRONIC DATA IS NOT TO BE AMENDED/DELETED WITHOUT PERMISSION
ALL FIXINGS, TO BE DESIGNED BY APPROPRIATE SPECIALIST SUB-CONTRACTOR
DETAIL DRAWINGS AT LARGER SCALE TAKE PRECEDENCE OVER GENERAL ARRANGEMENT DRAWINGS