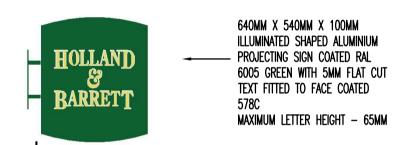

\_ \_ \_ \_

PROPOSED PROJECTING SIGN 1:20 @ A1

| HOLLAND & BARRETT RETAIL LTD. CAMDEN, LONDON REFIT | VARIOUS @ A1 | RH     | DCF      |
|----------------------------------------------------|--------------|--------|----------|
|                                                    | 10/12/2012   | RE-FIT |          |
| EXISTING/ PROPOSED SIGNAGE                         | RF-03        |        | REVISION |