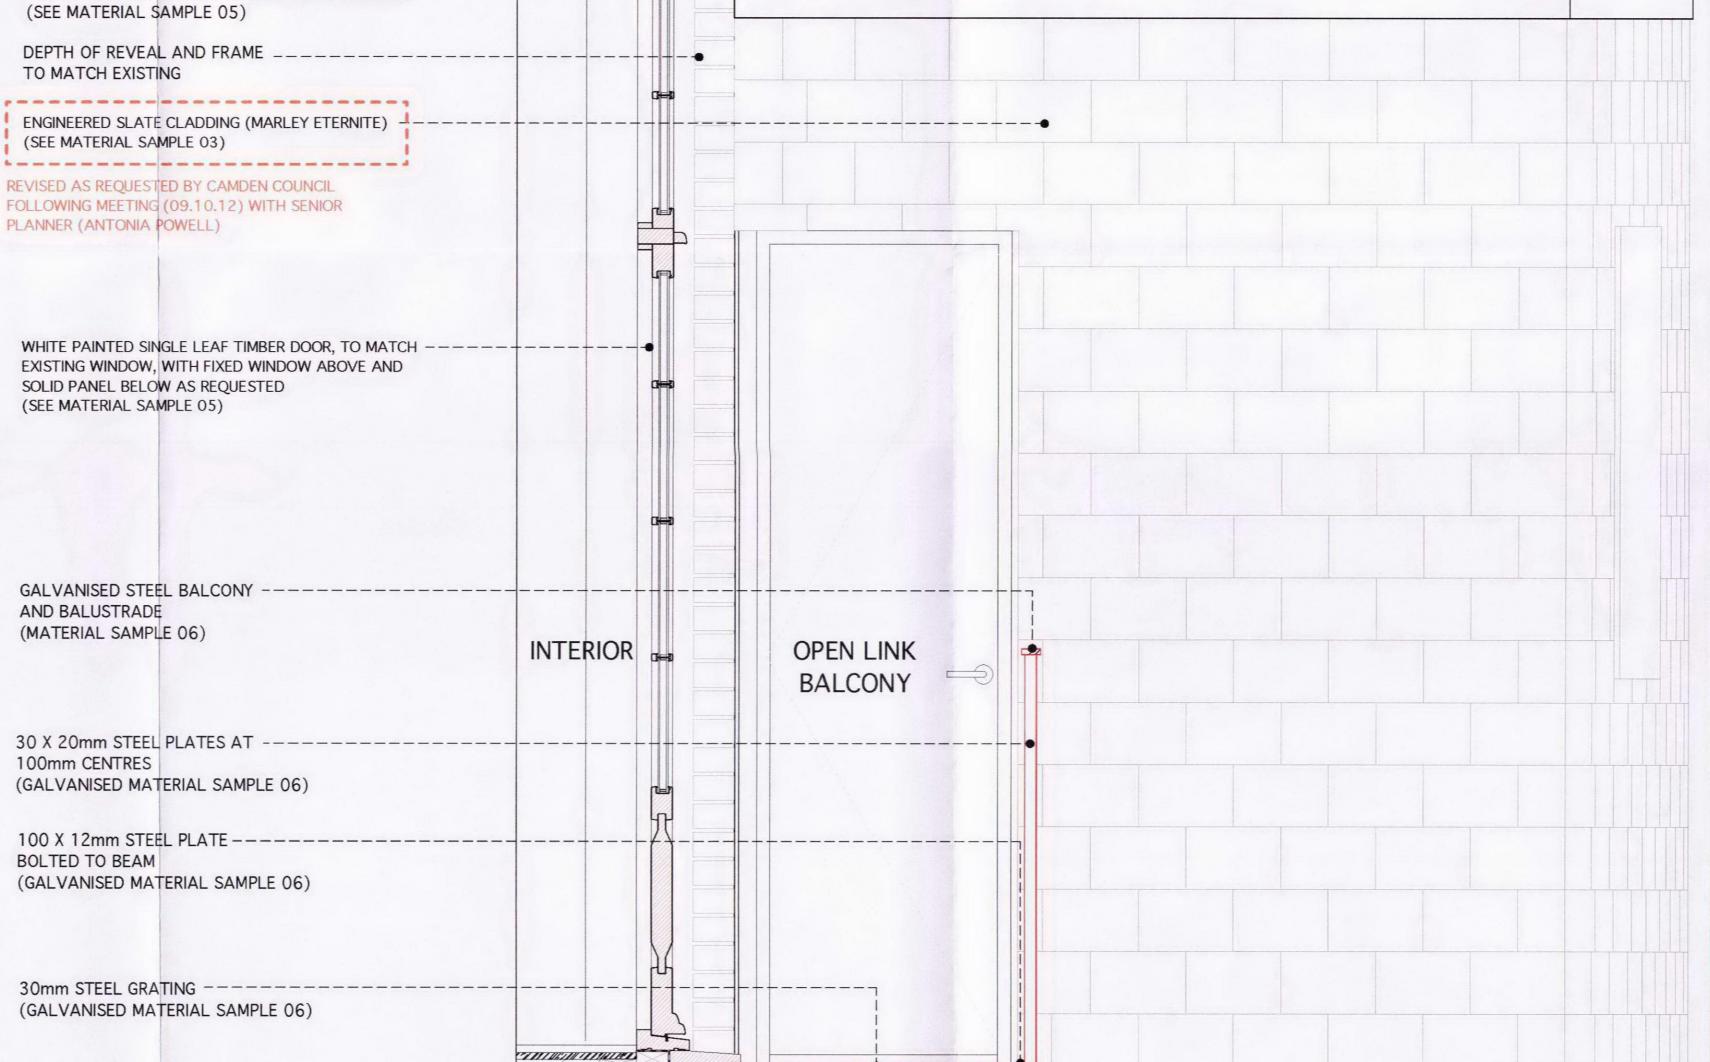

ENGINEERED SLATE CLADDING (MARLEY ETERNITE) (SEE MATERIAL SAMPLE 03)

MATCH EXISTING WINDOW, WITH FIXED WINDOW ABOVE AND SOLID PANEL BELOW AS REQUESTED (SEE MATERIAL SAMPLE 05)

TO MATCH EXISTING

(SEE MATERIAL SAMPLE 03) t------REVISED AS REQUESTED BY CAMDEN COUNCIL

EXISTING WINDOW, WITH FIXED WINDOW ABOVE AND SOLID PANEL BELOW AS REQUESTED (SEE MATERIAL SAMPLE 05)

AND BALUSTRADE (MATERIAL SAMPLE 06)

100mm CENTRES (GALVANISED MATERIAL SAMPLE 06)

BOLTED TO BEAM (GALVANISED MATERIAL SAMPLE 06)

(GALVANISED MATERIAL SAMPLE 06)

BRICK ARCH AS EXISTING

SECTION THROUGH 1ST FLOOR REAR BALCONY AND EXTENSION AS REQUESTED

1:10 @ A0

MATERIAL SAMPLE 1: BRUSHED STAINLESS STEEL ARCHITRAVE

|-----MATERIAL SAMPLE 2 ALUMINIUM FRAMED SLIDING GLASS DOORS (FINELINE ALUMINIUM)