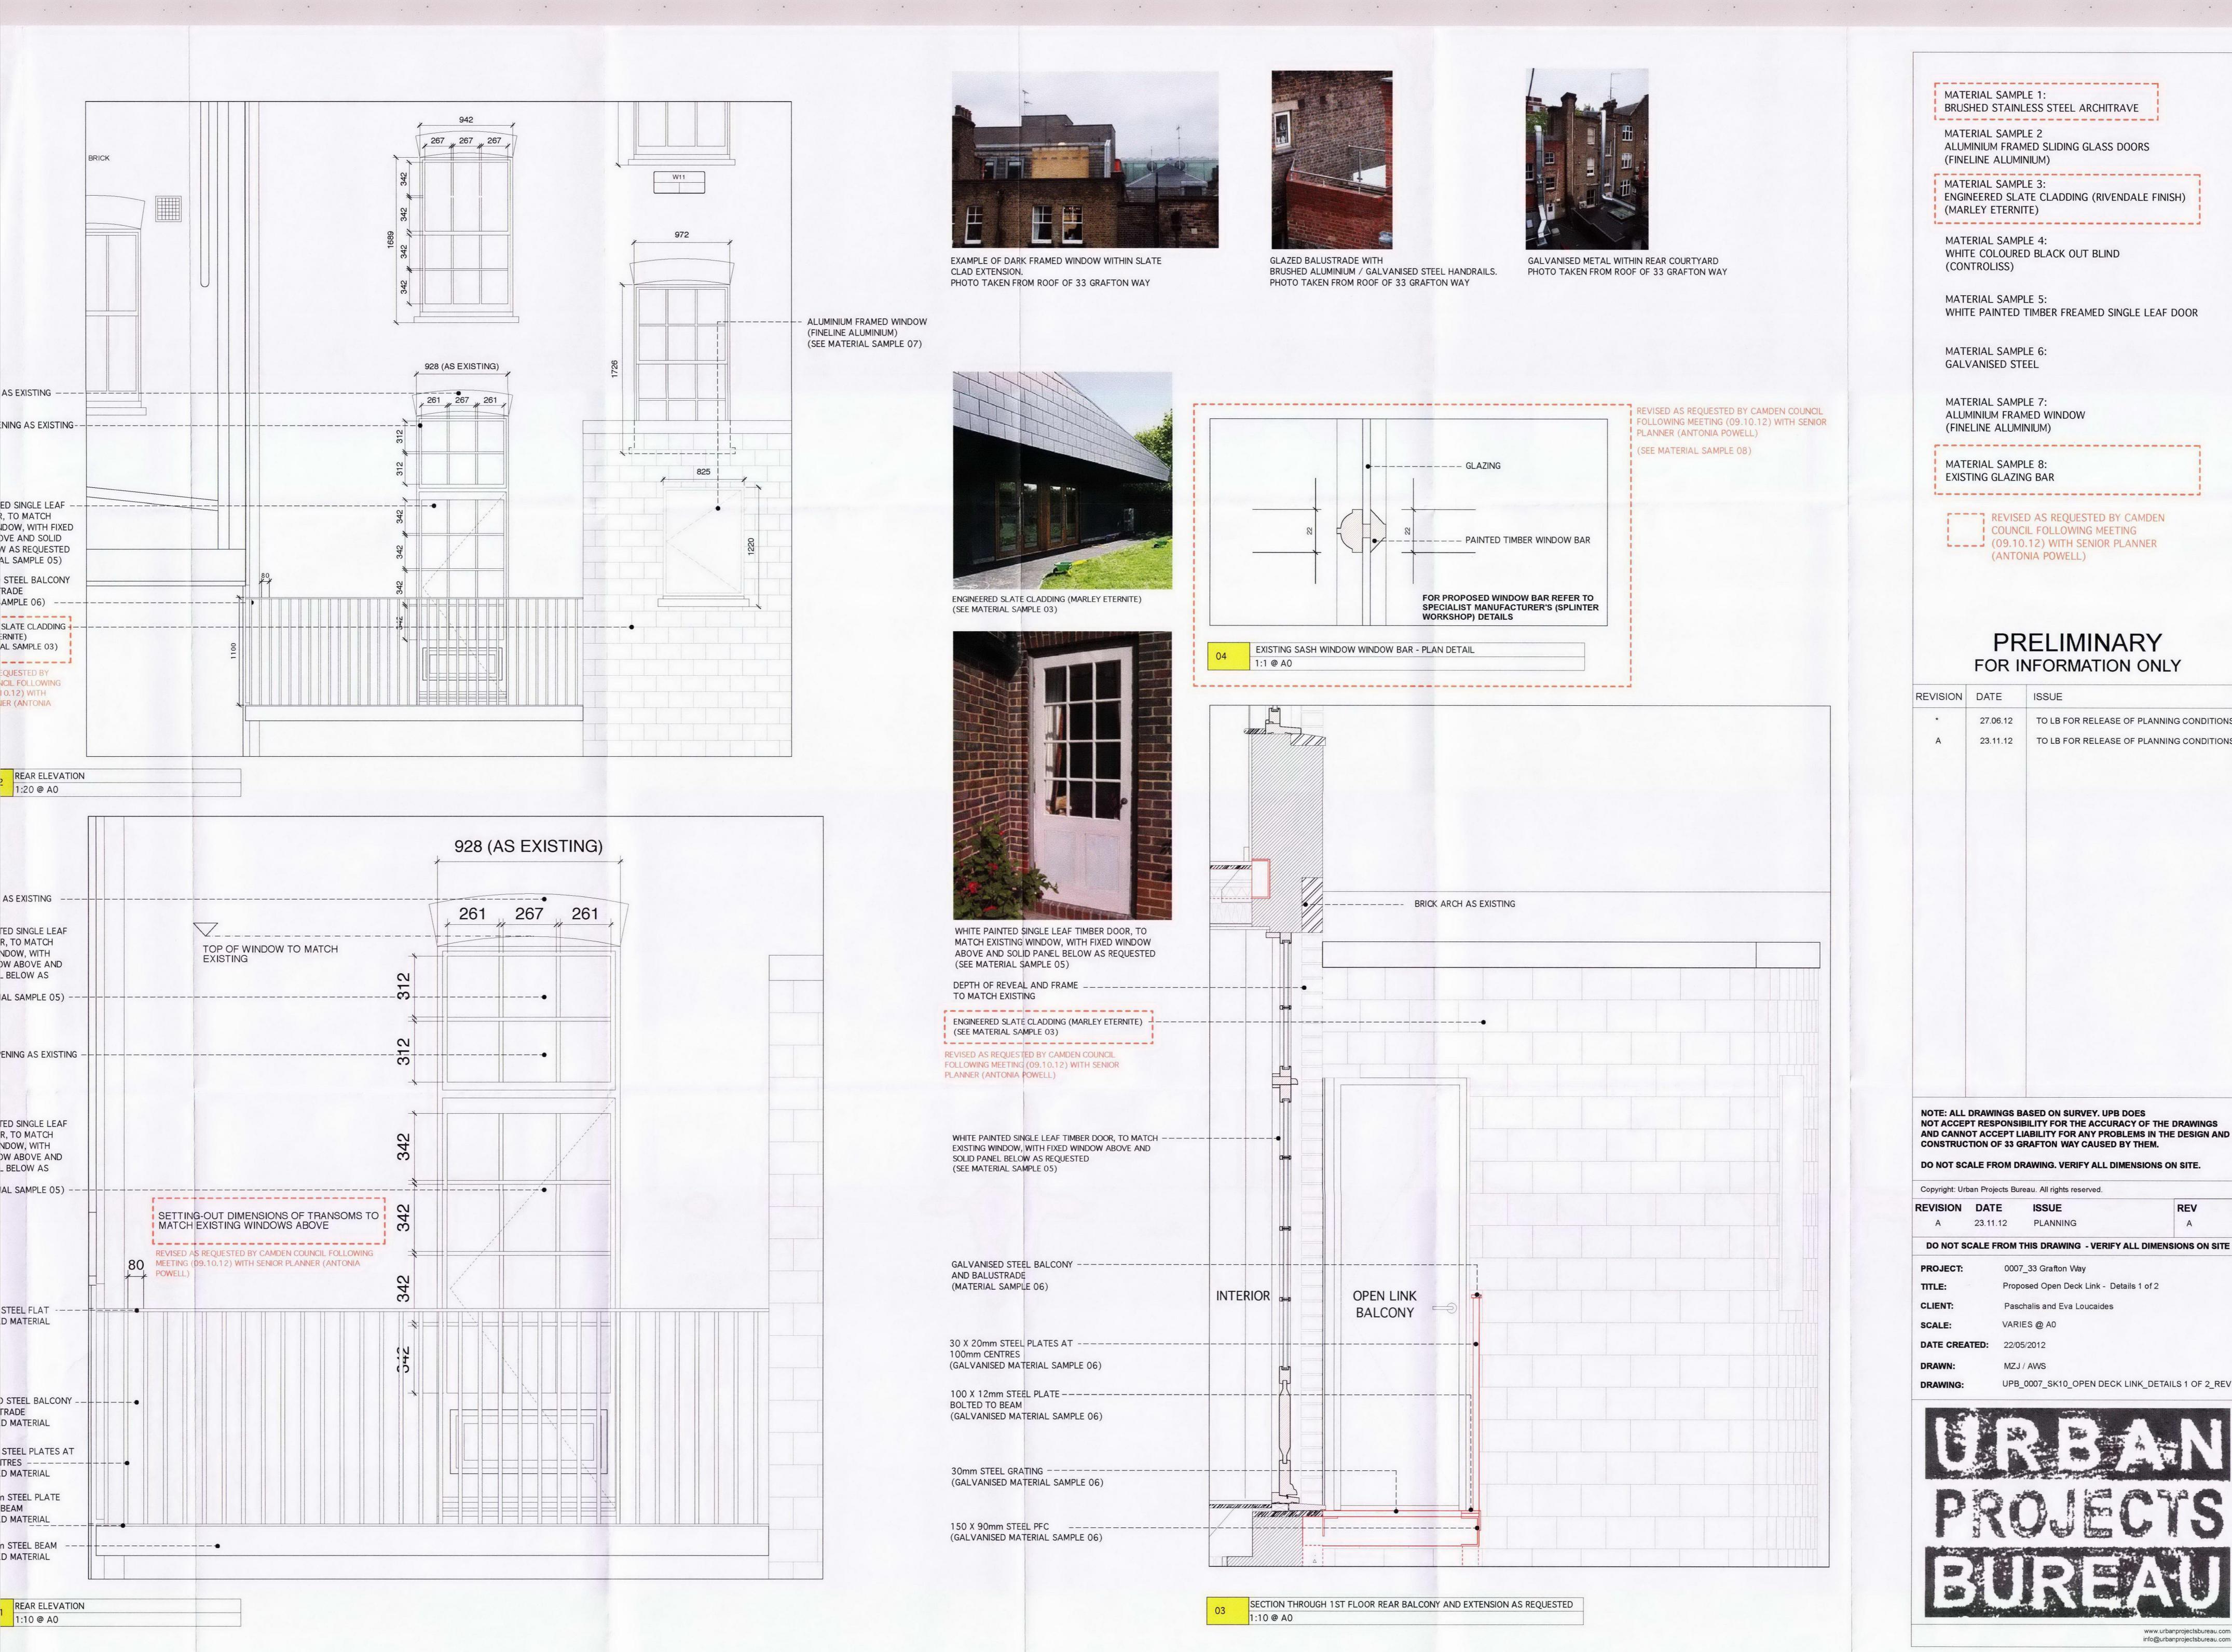

EXAMPLE OF DARK FRAMED WINDOW WITHIN SLATE CLAD EXTENSION. PHOTO TAKEN FROM ROOF OF 33 GRAFTON WAY

GLAZED BALUSTRADE WITH BRUSHED ALUMINIUM / GALVANISED STEEL HANDRAILS. PHOTO TAKEN FROM ROOF OF 33 GRAFTON WAY

GALVANISED METAL WITHIN REAR COURTYARD PHOTO TAKEN FROM ROOF OF 33 GRAFTON WAY

REVISED AS REQUESTED BY CAMDEN COUNCIL

FOLLOWING MEETING (09.10.12) WITH SENIOR

! PLANNER (ANTONIA POWELL)

(SEE MATERIAL SAMPLE 08)

ENGINEERED SLATE CLADDING (MARLEY ETERNITE) (SEE MATERIAL SAMPLE 03)

MATCH EXISTING WINDOW, WITH FIXED WINDOW ABOVE AND SOLID PANEL BELOW AS REQUESTED (SEE MATERIAL SAMPLE 05)

TO MATCH EXISTING

(SEE MATERIAL SAMPLE 03) t------REVISED AS REQUESTED BY CAMDEN COUNCIL

EXISTING WINDOW, WITH FIXED WINDOW ABOVE AND SOLID PANEL BELOW AS REQUESTED (SEE MATERIAL SAMPLE 05)

AND BALUSTRADE (MATERIAL SAMPLE 06)

100mm CENTRES (GALVANISED MATERIAL SAMPLE 06)

BOLTED TO BEAM (GALVANISED MATERIAL SAMPLE 06)

(GALVANISED MATERIAL SAMPLE 06)

BRICK ARCH AS EXISTING

SECTION THROUGH 1ST FLOOR REAR BALCONY AND EXTENSION AS REQUESTED

1:10 @ A0

MATERIAL SAMPLE 1: BRUSHED STAINLESS STEEL ARCHITRAVE

|-----MATERIAL SAMPLE 2 ALUMINIUM FRAMED SLIDING GLASS DOORS (FINELINE ALUMINIUM)

MATERIAL SAMPLE 3: ENGINEERED SLATE CLADDING (RIVENDALE FINISH) (MARLEY ETERNITE)

MATERIAL SAMPLE 4: WHITE COLOURED BLACK OUT BLIND (CONTROLISS)

MATERIAL SAMPLE 5: WHITE PAINTED TIMBER FREAMED SINGLE LEAF DOOR

MATERIAL SAMPLE 6: **GALVANISED STEEL** 

MATERIAL SAMPLE 7: ALUMINIUM FRAMED WINDOW (FINELINE ALUMINIUM)

MATERIAL SAMPLE 8: EXISTING GLAZING BAR

REVISED AS REQUESTED BY CAMDEN (09.10.12) WITH SENIOR PLANNER (ANTONIA POWELL)

## PRELIMINARY FOR INFORMATION ONLY

| REVISION | DATE     | ISSUE                                    |
|----------|----------|------------------------------------------|
| *        | 27.06.12 | TO LB FOR RELEASE OF PLANNING CONDITIONS |
| A        | 23.11.12 | TO LB FOR RELEASE OF PLANNING CONDITIONS |
|          |          |                                          |
|          |          |                                          |
|          |          |                                          |
|          |          |                                          |
|          |          |                                          |
|          |          |                                          |
|          |          |                                          |
|          |          |                                          |

NOTE: ALL DRAWINGS BASED ON SURVEY. UPB DOES NOT ACCEPT RESPONSIBILITY FOR THE ACCURACY OF THE DRAWINGS AND CANNOT ACCEPT LIABILITY FOR ANY PROBLEMS IN THE DESIGN AND CONSTRUCTION OF 33 GRAFTON WAY CAUSED BY THEM.

DO NOT SCALE FROM DRAWING. VERIFY ALL DIMENSIONS ON SITE.

Copyright: Urban Projects Bureau. All rights reserved.

23.11.12 PLANNING

DO NOT SCALE FROM THIS DRAWING - VERIFY ALL DIMENSIONS ON SITE

0007\_33 Grafton Way PROJECT:

Proposed Open Deck Link - Details 1 of 2

CLIENT: Paschalis and Eva Loucaides VARIES @ A0 SCALE:

**DATE CREATED:** 22/05/2012

MZJ / AWS

UPB\_0007\_SK10\_OPEN DECK LINK\_DETAILS 1 OF 2\_REV A

www.urbanprojectsbureau.com info@urbanprojectsbureau.com