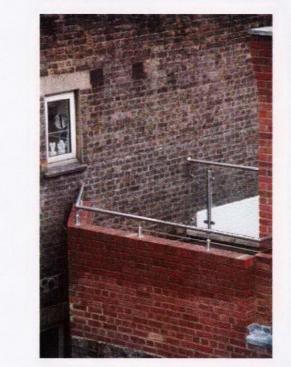

EXAMPLE OF DARK FRAMED WINDOW WITHIN SLATE CLAD EXTENSION. PHOTO TAKEN FROM ROOF OF 33 GRAFTON WAY

GLAZED BALUSTRADE WITH BRUSHED ALUMINIUM / GALVANISED STEEL HANDRAILS. PHOTO TAKEN FROM ROOF OF 33 GRAFTON WAY