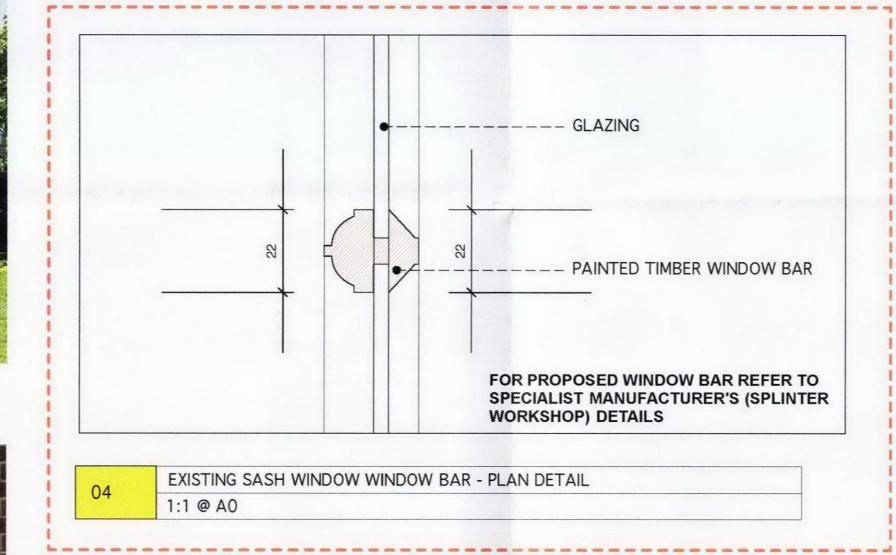

MATERIAL SAMPLE 6: **GALVANISED STEEL** 

MATERIAL SAMPLE 7: ALUMINIUM FRAMED WINDOW (FINELINE ALUMINIUM)

MATERIAL SAMPLE 8: EXISTING GLAZING BAR

REVISED AS REQUESTED BY CAMDEN (09.10.12) WITH SENIOR PLANNER (ANTONIA POWELL)