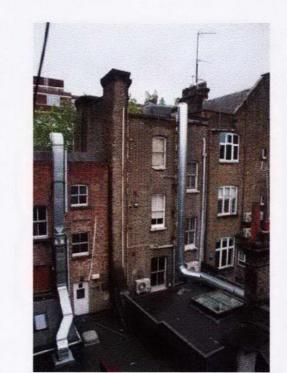

GALVANISED METAL WITHIN REAR COURTYARD PHOTO TAKEN FROM ROOF OF 33 GRAFTON WAY

REVISED AS REQUESTED BY CAMDEN COUNCIL

FOLLOWING MEETING (09.10.12) WITH SENIOR

! PLANNER (ANTONIA POWELL)

(SEE MATERIAL SAMPLE 08)