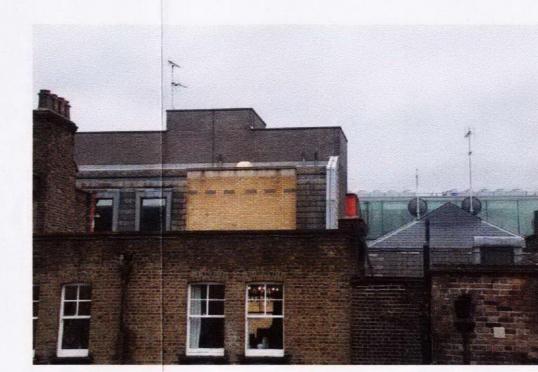

EXAMPLE OF DARK FRAMED WINDOW WITHIN SLATE CLAD EXTENSION. PHOTO TAKEN FROM ROOF OF 33 GRAFTON WAY

GLAZED BALUSTRADE WITH BRUSHED ALUMINIUM / GALVANISED STEEL HANDRAILS. PHOTO TAKEN FROM ROOF OF 33 GRAFTON WAY