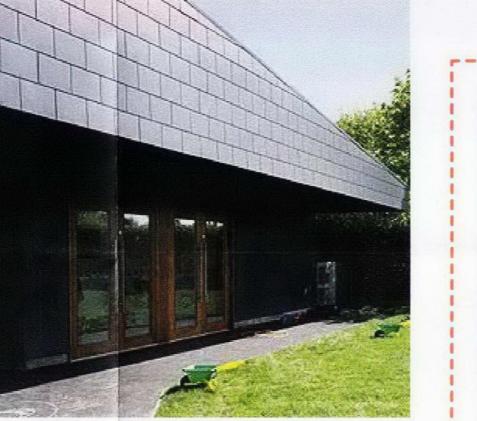

EXAMPLE OF DARK FRAMED WINDOW WITHIN SLATE CLAD EXTENSION. PHOTO TAKEN FROM ROOF OF 33 GRAFTON WAY

GLAZED BALUSTRADE WITH BRUSHED ALUMINIUM / GALVANISED STEEL HANDRAILS. PHOTO TAKEN FROM ROOF OF 33 GRAFTON WAY