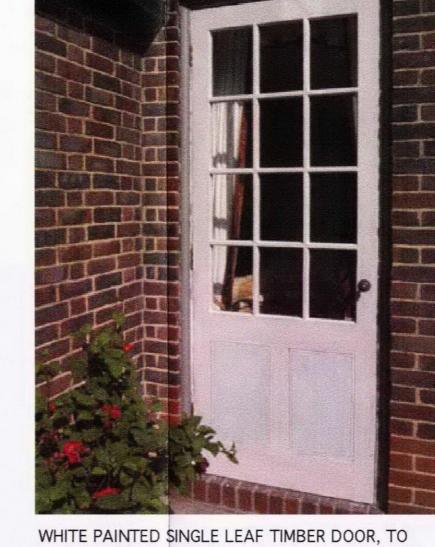

ENGINEERED SLATE CLADDING (MARLEY ETERNITE) (SEE MATERIAL SAMPLE 03)

MATCH EXISTING WINDOW, WITH FIXED WINDOW ABOVE AND SOLID PANEL BELOW AS REQUESTED (SEE MATERIAL SAMPLE 05)

TO MATCH EXISTING

(SEE MATERIAL SAMPLE 03) t------REVISED AS REQUESTED BY CAMDEN COUNCIL

EXISTING WINDOW, WITH FIXED WINDOW ABOVE AND SOLID PANEL BELOW AS REQUESTED (SEE MATERIAL SAMPLE 05)

AND BALUSTRADE (MATERIAL SAMPLE 06)

100mm CENTRES (GALVANISED MATERIAL SAMPLE 06)

BOLTED TO BEAM (GALVANISED MATERIAL SAMPLE 06)