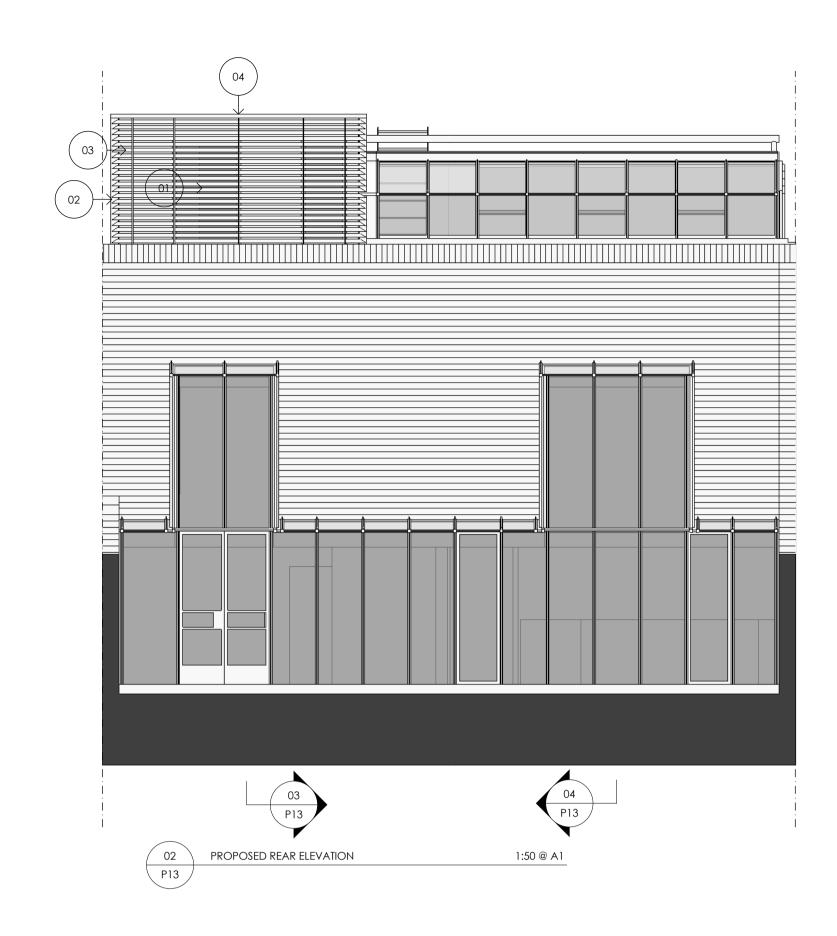

## LEGEND

- 01 PPC aluminium glazing system
- 02 PPC louvres
- 03 Glazed insulated spandrel panels
- 04 PPC aluminium coping
- O5 Single ply roofing membrane with white gravel finish
- 06 PPC mobile access gantry

07 PPC entrance door security screen/ louvre

B 06.12.12 SPECIFICATION REFERENCES ADDED

A 05.12.12 MINOR AMENDMENTS

Rev Date Comment

Do not scale from this drawing All dimensions are to be checked on site Architect to be informed of any discrepancies