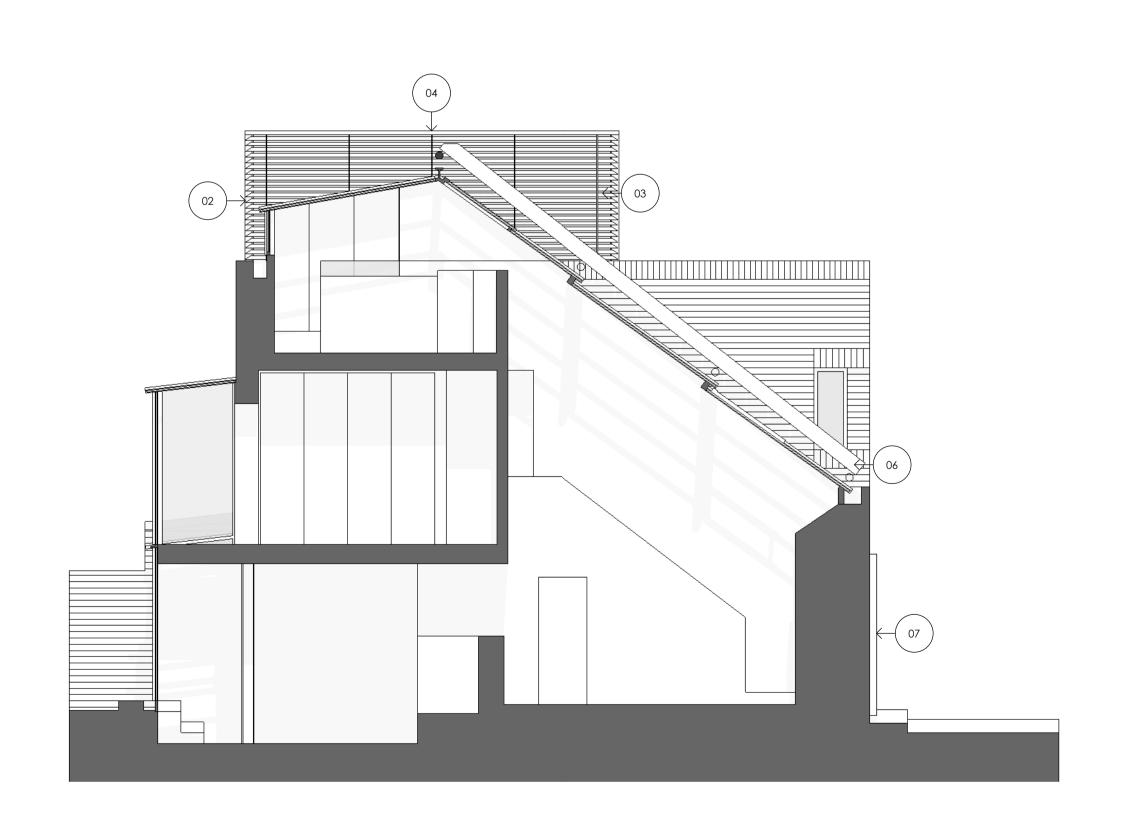

## LEGEND

- 01 PPC aluminium glazing system
- 02 PPC louvres
- 03 Glazed insulated spandrel panels
- 04 PPC aluminium coping
- O5 Single ply roofing membrane with white gravel finish
- 06 PPC mobile access gantry

07 PPC entrance door security screen/ louvre

B 06.12.12 SPECIFICATION REFERENCES ADDED

A 05.12.12 MINOR AMENDMENTS

Rev Date Comment

Do not scale from this drawing All dimensions are to be checked on site Architect to be informed of any discrepancies