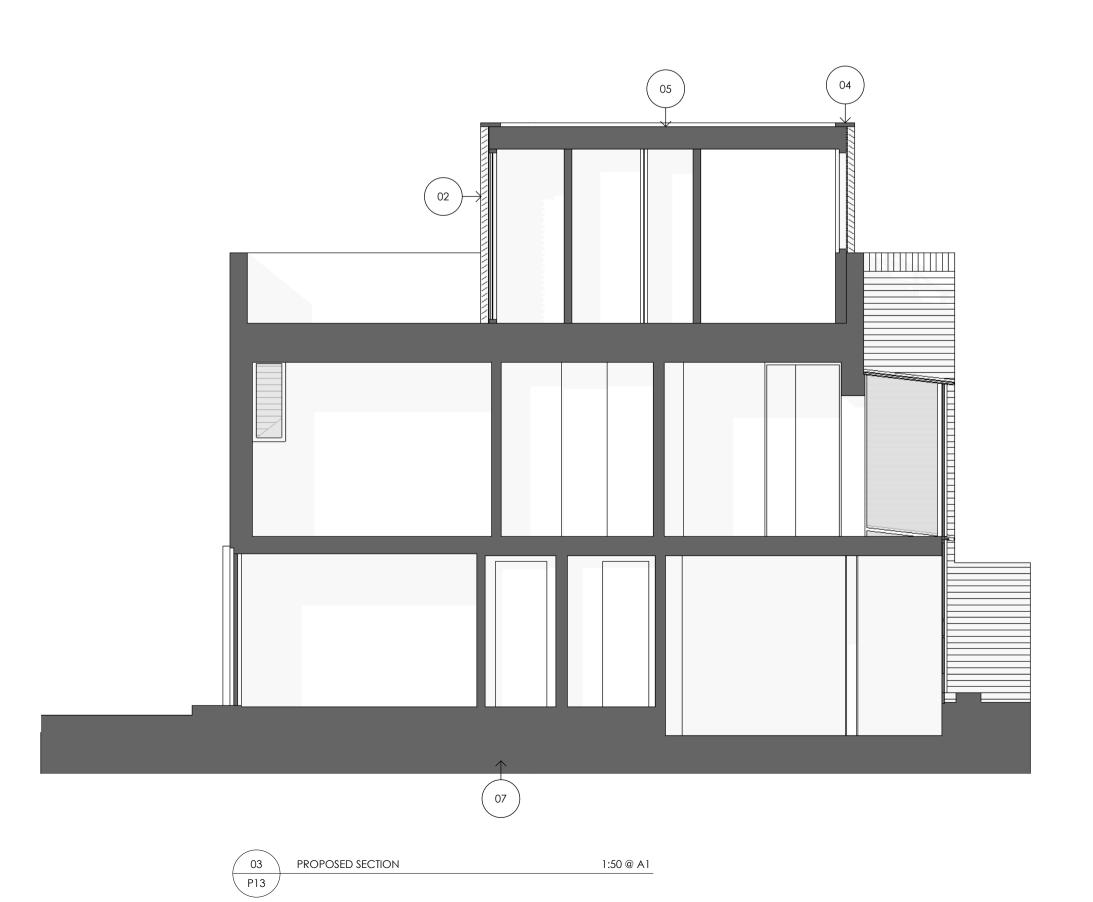

## LEGEND

- 01 PPC aluminium glazing system
- 02 PPC louvres
- 03 Glazed insulated spandrel panels
- 04 PPC aluminium coping
- O5 Single ply roofing membrane with white gravel finish
- 06 PPC mobile access gantry

07 PPC entrance door security screen/ louvre

B 06.12.12 SPECIFICATION REFERENCES ADDED

A 05.12.12 MINOR AMENDMENTS

Rev Date Comment

Do not scale from this drawing All dimensions are to be checked on site Architect to be informed of any discrepancies