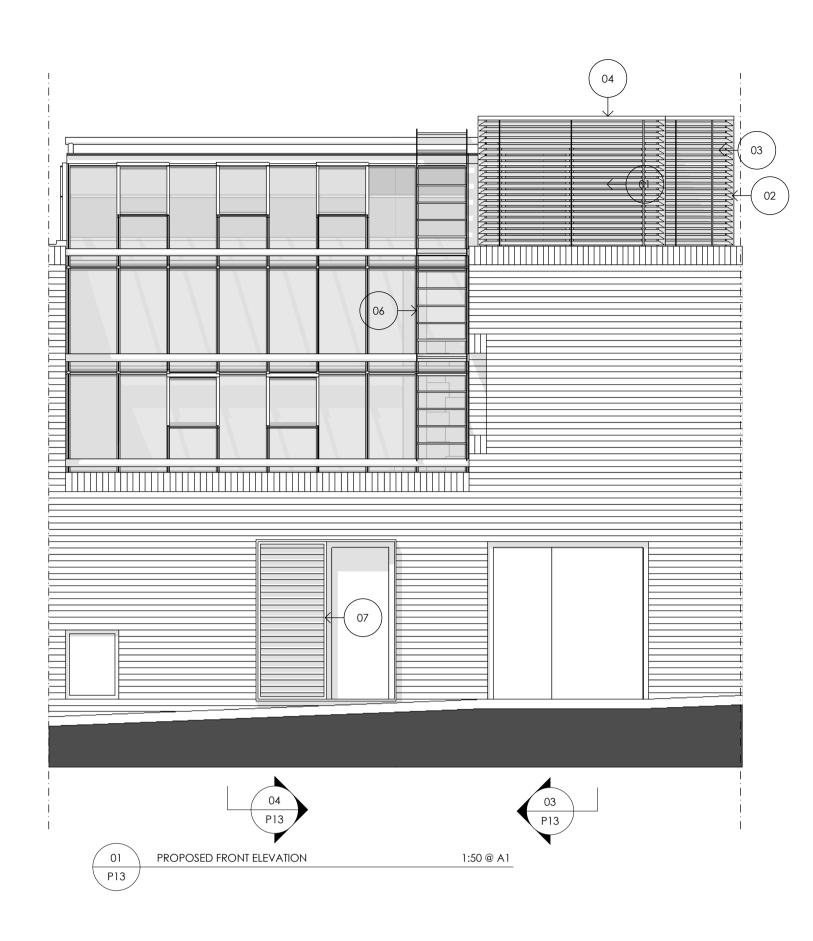

## LEGEND

- 01 PPC aluminium glazing system
- 02 PPC louvres
- 03 Glazed insulated spandrel panels
- 04 PPC aluminium coping
- O5 Single ply roofing membrane with white gravel finish
- 06 PPC mobile access gantry

07 PPC entrance door security screen/ louvre

B 06.12.12 SPECIFICATION REFERENCES ADDED

A 05.12.12 MINOR AMENDMENTS

Rev Date Comment

Do not scale from this drawing All dimensions are to be checked on site Architect to be informed of any discrepancies