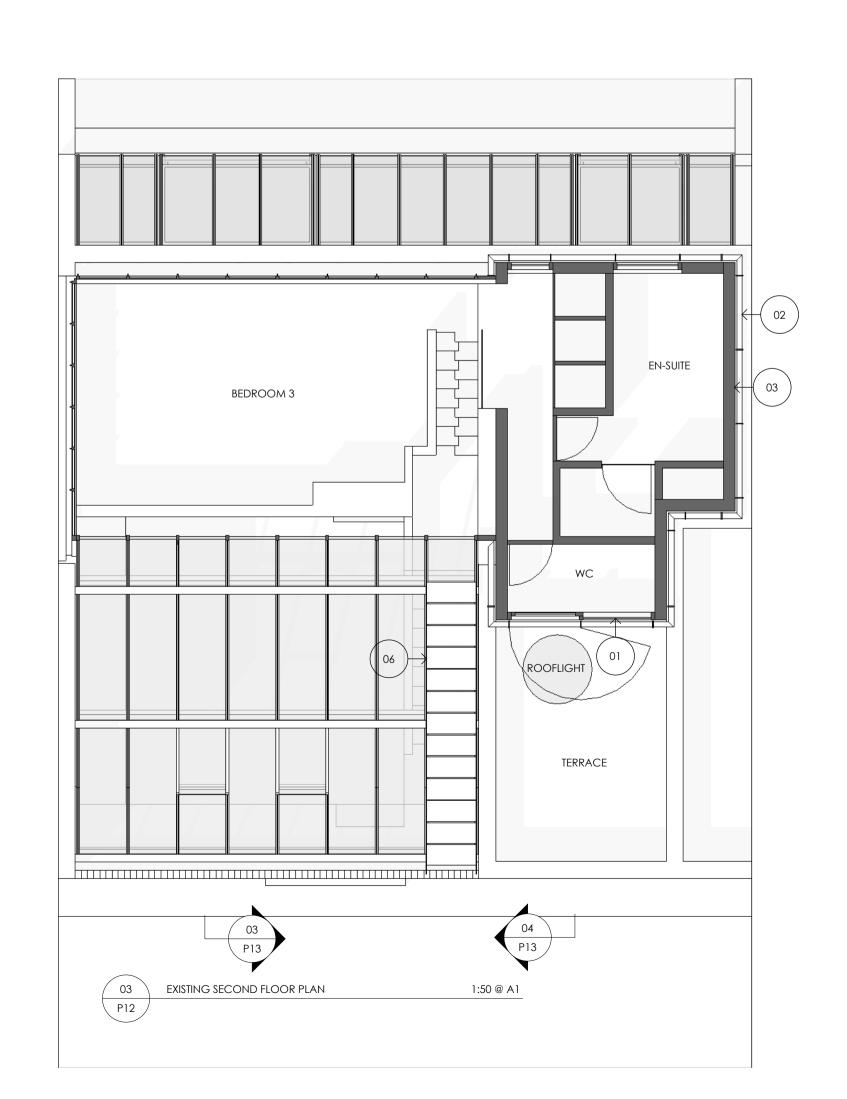

01 PPC aluminium glazing system

04 PPC aluminium coping

- 02 PPC louvres
- 03 Glazed insulated spandrel panels
- O5 Single ply roofing membrane with white gravel finish
- 06 PPC mobile access gantry
- 07 PPC entrance door security screen/ louvre