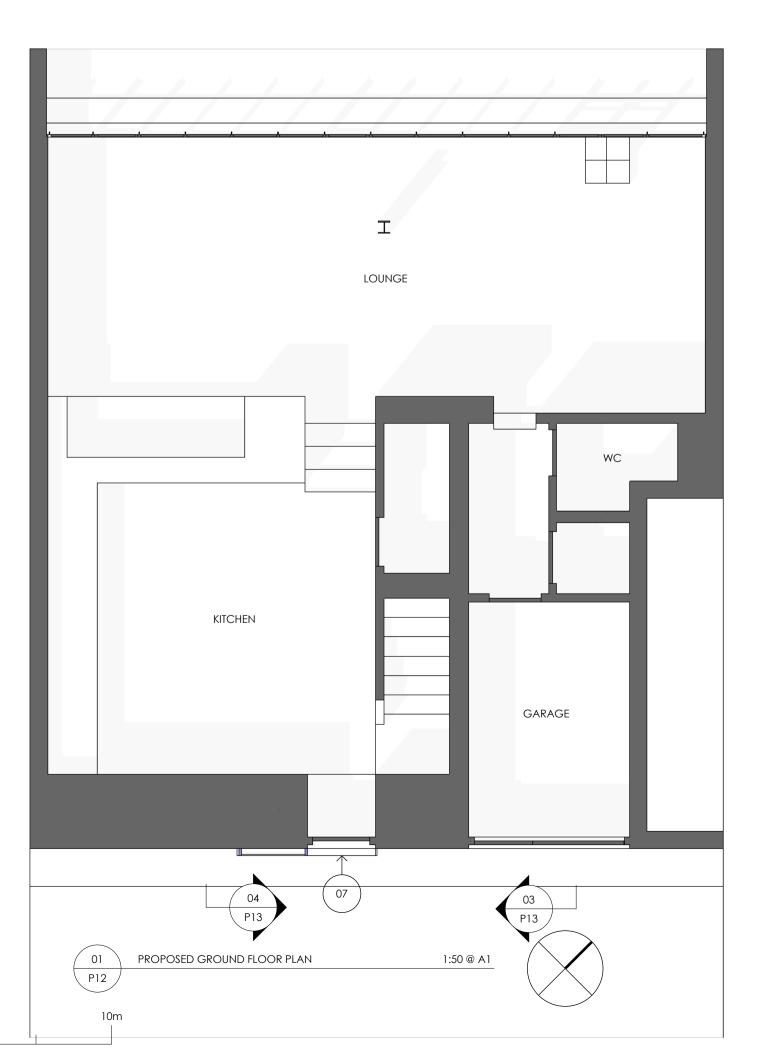

01 PPC aluminium glazing system

04 PPC aluminium coping

- 02 PPC louvres
- 03 Glazed insulated spandrel panels
- O5 Single ply roofing membrane with white gravel finish
- 06 PPC mobile access gantry
- 07 PPC entrance door security screen/ louvre