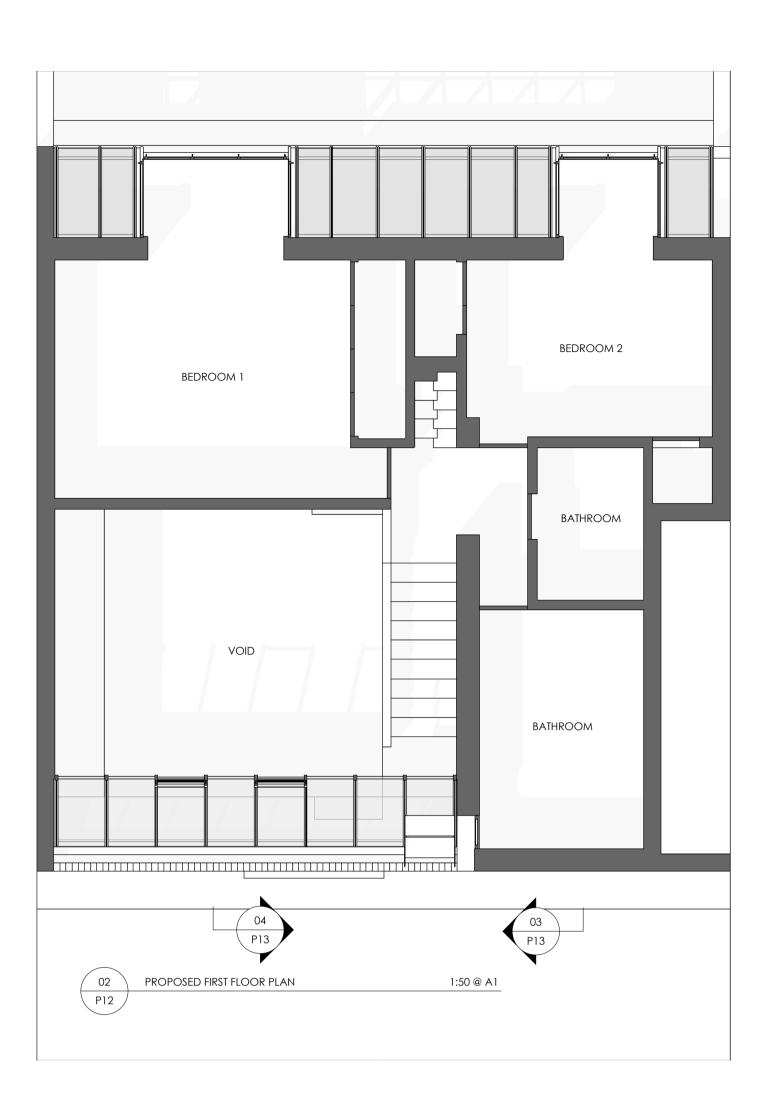

01 PPC aluminium glazing system

04 PPC aluminium coping

- 02 PPC louvres
- 03 Glazed insulated spandrel panels
- O5 Single ply roofing membrane with white gravel finish
- 06 PPC mobile access gantry
- 07 PPC entrance door security screen/ louvre