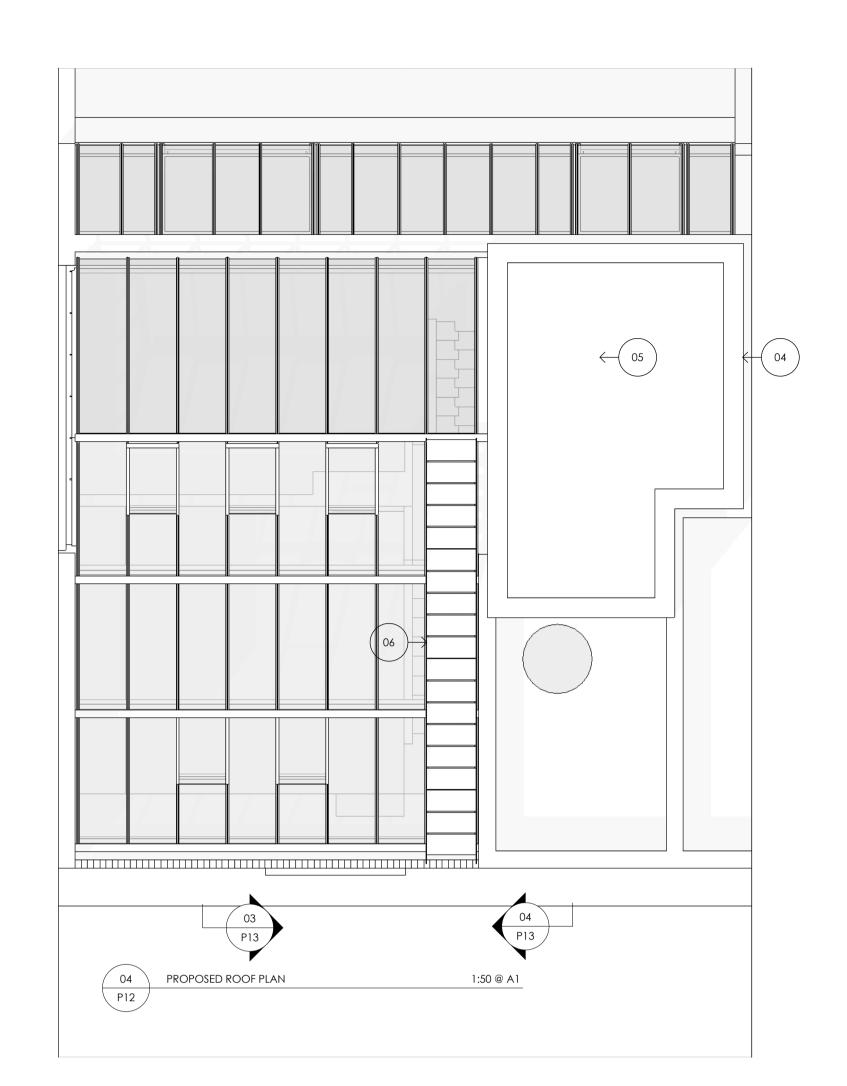

01 PPC aluminium glazing system

04 PPC aluminium coping

- 02 PPC louvres
- 03 Glazed insulated spandrel panels
- O5 Single ply roofing membrane with white gravel finish
- 06 PPC mobile access gantry
- 07 PPC entrance door security screen/ louvre