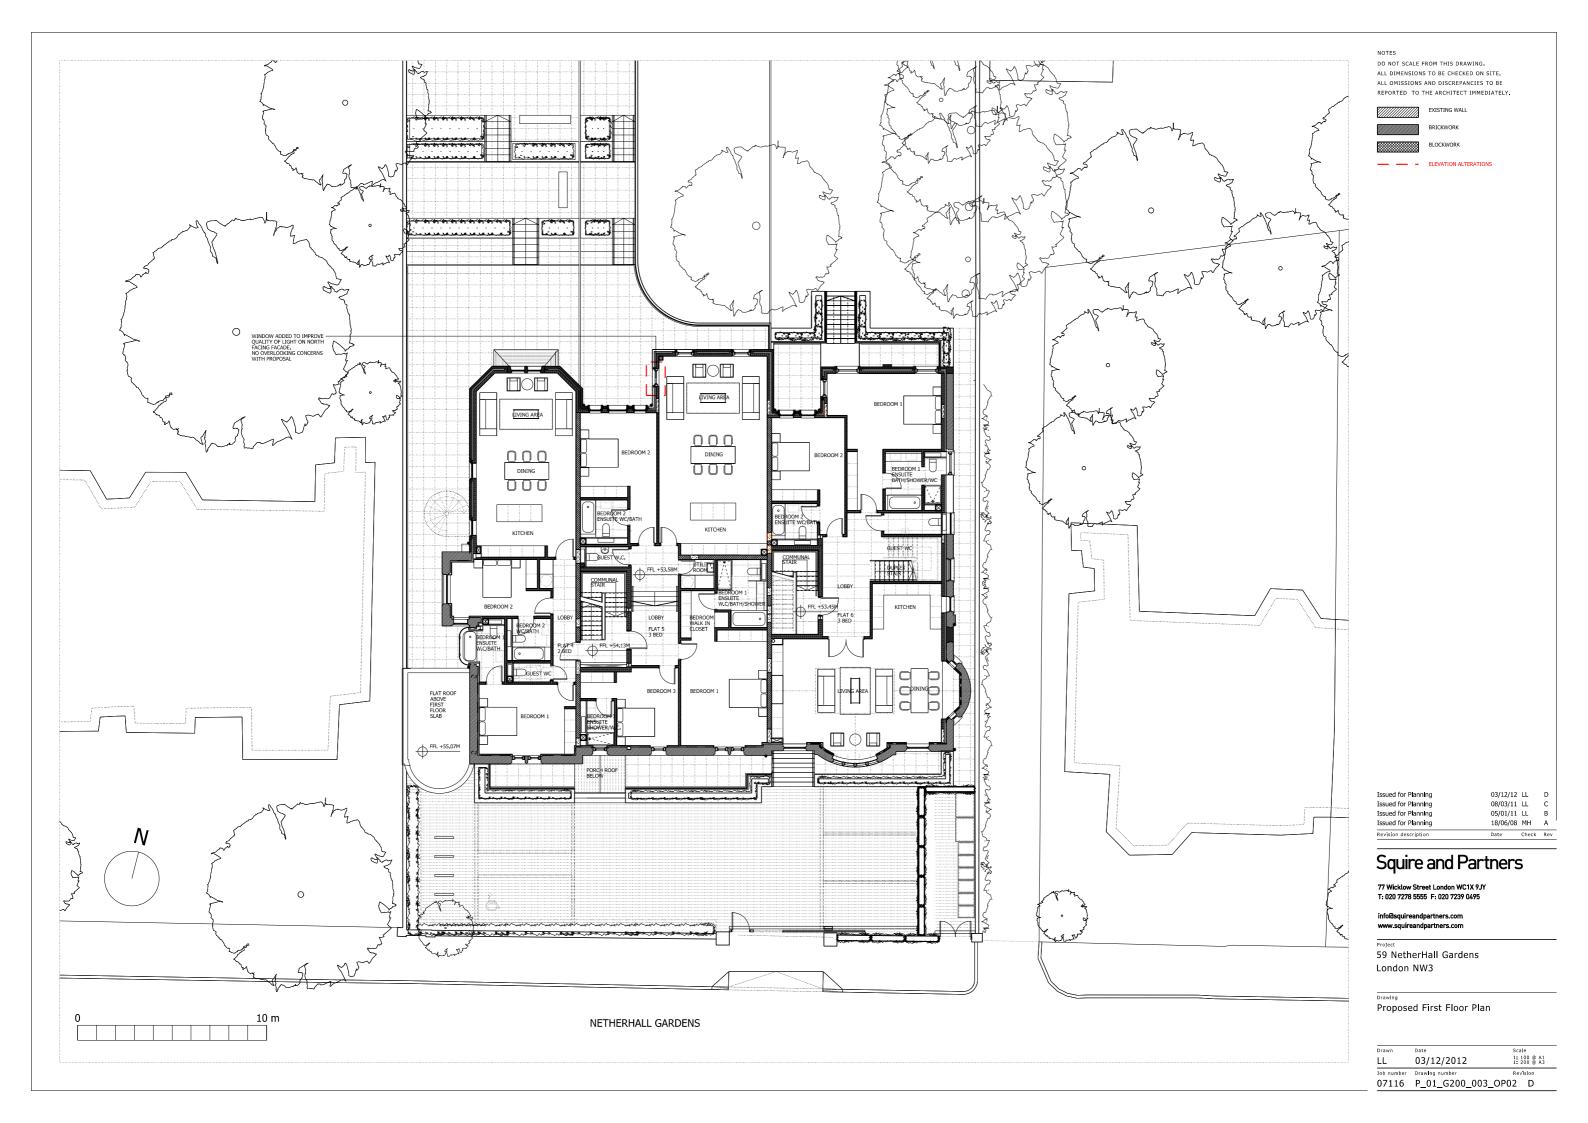

### 1.0

1.1

1.2

The proposal is to reinstate the rear facade additional side window on the first floor as per the planning permission ref: 2008/3343/P, granted in August 2009.

- Improves the quality of light to the habitable room and will result in improvements to the quality of the internal living space of the
- proposed residential accommodation
- There are no overlooking issues with the proposal
- 1.3

## Introduction

Globalhome Estates Ltd are submitting proposals for minor amendments to planning permission ref: 2008/3343/P, granted in August 2009. This application follows the recent grant of consent in February 2011 for non-material minor amendments to the August 2009 permission (ref: 2011/0243/P) and minor amendments application (ref: 2011/5737/P)

Rear Facade Additional Side Addition

The reasons for the reinstatement include:

#### - North facing facade

The proposals drawings are described in detail in the drawings in the following sections for Council agreement.