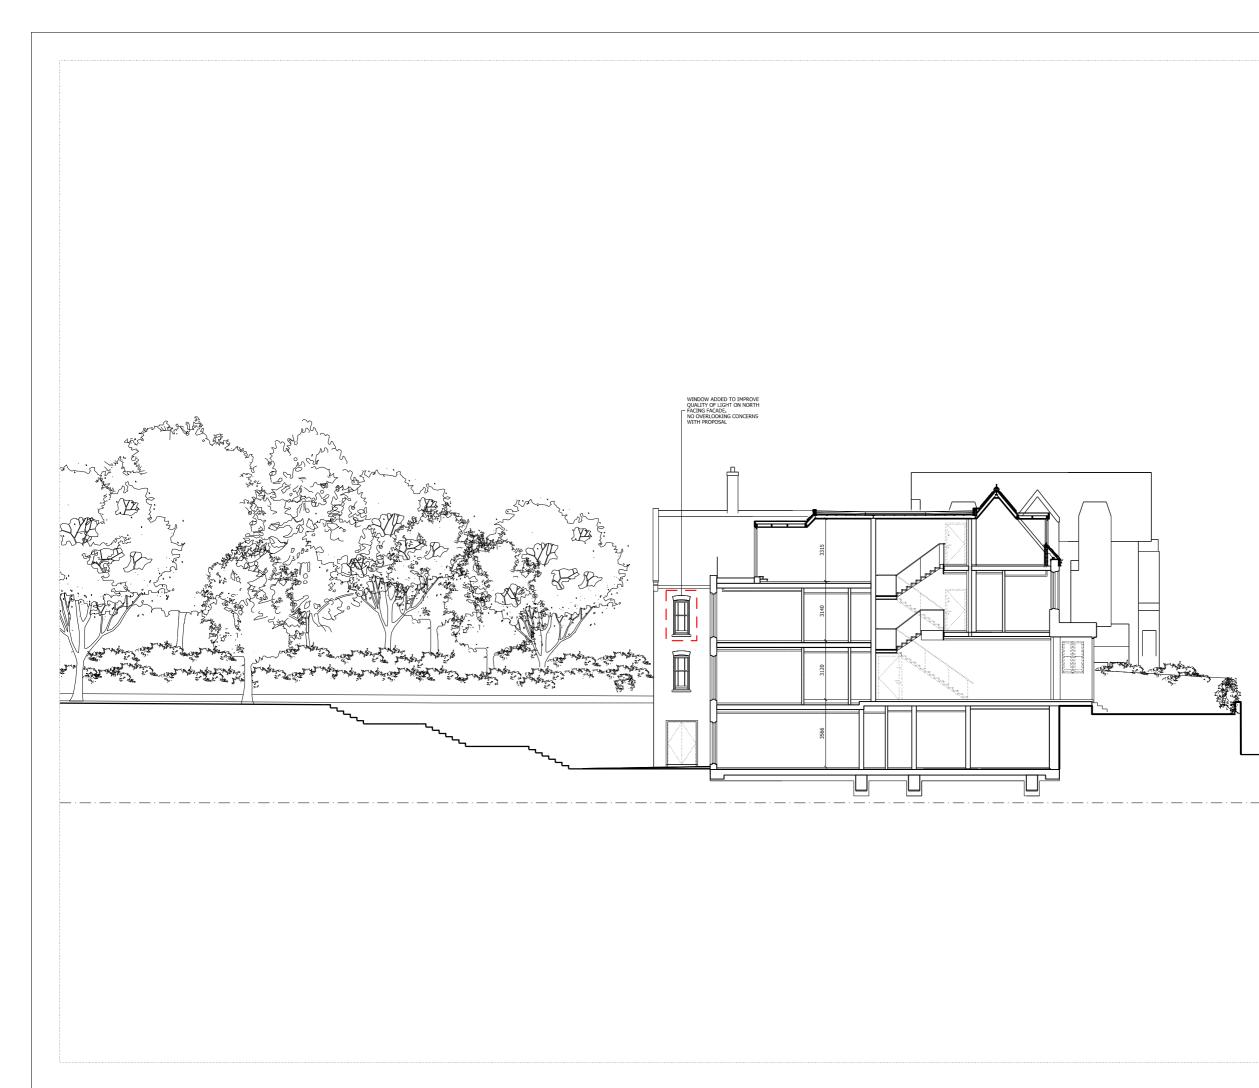

### 1.0

1.1

1.2

The proposal is to reinstate the rear facade additional side window on the first floor as per the planning permission ref: 2008/3343/P, granted in August 2009.

- Improves the quality of light to the habitable room and will result in improvements to the quality of the internal living space of the
- proposed residential accommodation
- There are no overlooking issues with the proposal
- 1.3

Rear Facade Additional Side Addition

The reasons for the reinstatement include:

#### - North facing facade

The proposals drawings are described in detail in the drawings in the following sections for Council agreement.

#### Squire and Partners

77 Wicklow Street London WC1X 9JY T: 020 7278 5555 F: 020 7239 0495

info@squireandpartners.com www.squireandpartners.com

Project

59 NetherHall Gardens London NW3

Drawing Proposed Section EE