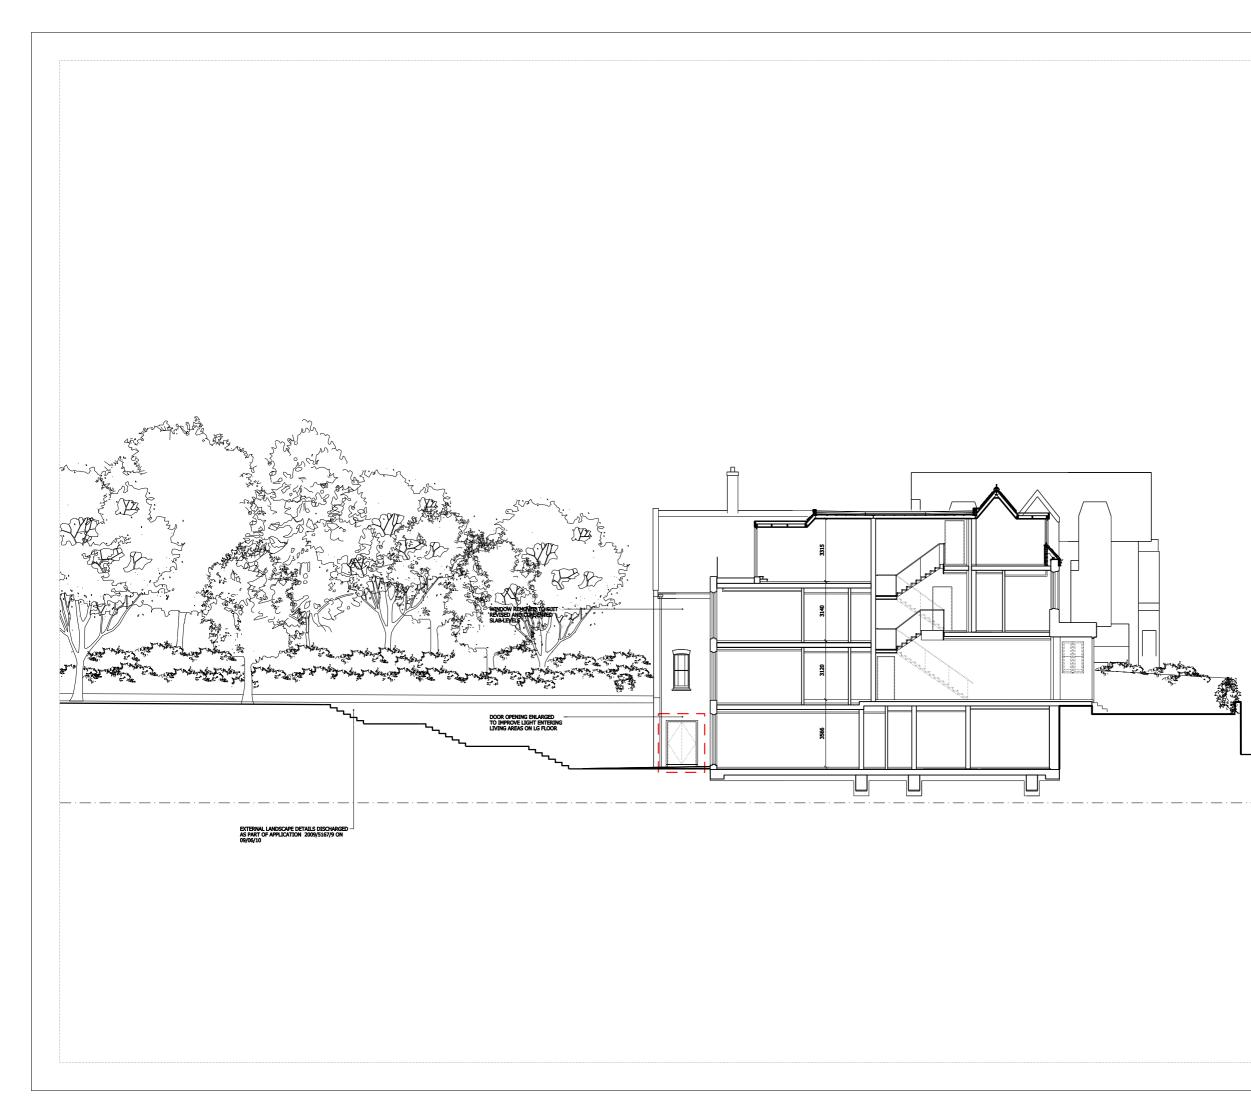

### 1.0

1.1

1.2

The proposal is to reinstate the rear facade additional side window on the first floor as per the planning permission ref: 2008/3343/P, granted in August 2009.

- Improves the quality of light to the habitable room and will result in improvements to the quality of the internal living space of the
- proposed residential accommodation
- There are no overlooking issues with the proposal
- 1.3

Rear Facade Additional Side Addition

The reasons for the reinstatement include:

#### - North facing facade

The proposals drawings are described in detail in the drawings in the following sections for Council agreement.