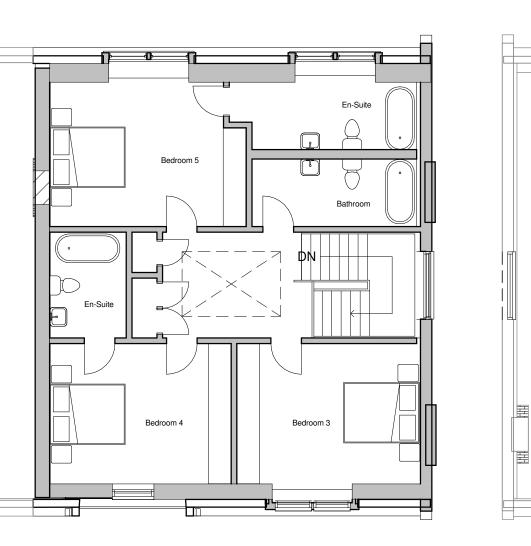

| A                                                                                                        | PLANNING APPLICATION DRAWINGS REVISED | PE  | 05/10/<br>2012 |
|----------------------------------------------------------------------------------------------------------|---------------------------------------|-----|----------------|
| *                                                                                                        | planning drgs 1st issue for comments  | PE  | 10/11<br>/2012 |
| REV/ ISSUE                                                                                               | NOTE                                  | DRN | DATE           |
|                                                                                                          |                                       |     |                |
| SCALE                                                                                                    | DATE                                  | DRN | CHK            |
| 1:100@A3                                                                                                 | 18/11/2012                            | SU  | PE             |
| PROJECT                                                                                                  |                                       |     |                |
| SOUTH HAMPSTEAD<br>DRAWING<br>Proposed Second Floor<br>Plan                                              |                                       |     |                |
| <b>bubble</b><br>architects<br>460 MUSWELL HILL BROADWAY<br>LONDON N10 1BS<br>WWW.BUBBLEARCHITECTS.CO.UK |                                       |     |                |
| JOB NO                                                                                                   | DRAWING NO                            | REV |                |
| 012013                                                                                                   | P-02-D 016                            | A   |                |