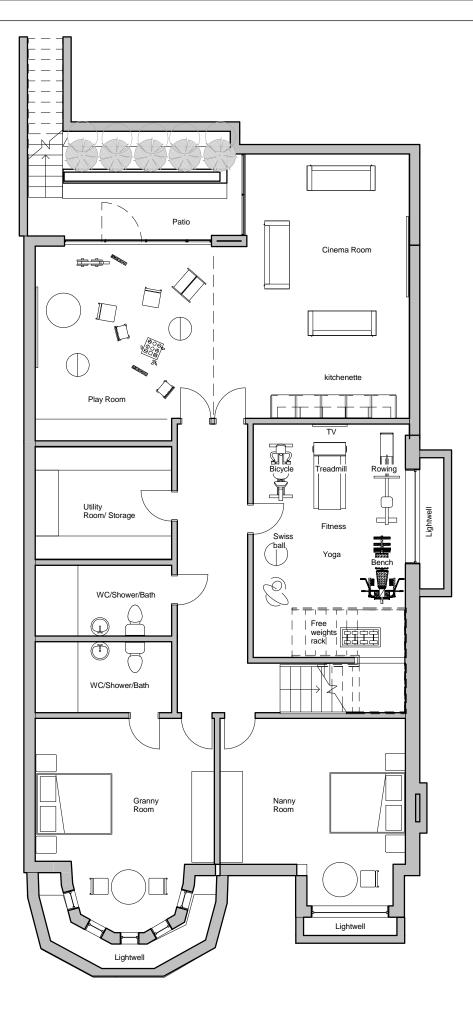

| 0 1 2                                       | 2 3 4 5 (n                                                                  | n)  |                |  |
|---------------------------------------------|-----------------------------------------------------------------------------|-----|----------------|--|
|                                             |                                                                             |     |                |  |
|                                             |                                                                             |     |                |  |
|                                             |                                                                             |     |                |  |
|                                             |                                                                             |     |                |  |
|                                             |                                                                             |     |                |  |
|                                             |                                                                             |     |                |  |
|                                             |                                                                             |     |                |  |
|                                             |                                                                             |     |                |  |
|                                             |                                                                             |     |                |  |
|                                             |                                                                             |     |                |  |
|                                             |                                                                             |     |                |  |
| A                                           | connection to garden revised. layouts revised,<br>cinema & playroom swapped | PE  | 07/10/<br>2012 |  |
| *                                           | PLANNING DRGS 1ST ISSUE TO REVIEW                                           | PE  | 10/09/<br>2012 |  |
| REV/ ISSUE                                  | NOTE                                                                        | DRN | DATE           |  |
|                                             | D.475                                                                       |     | 0.114          |  |
| SCALE                                       | DATE                                                                        | DRN | СНК            |  |
| 1:100                                       | 14/12/2012                                                                  | SU  | PE             |  |
| PROJECT                                     |                                                                             |     |                |  |
| 65 ABERDARE GARDENS,                        |                                                                             |     |                |  |
| SOUTH HAMPSTEAD                             |                                                                             |     |                |  |
| DRAWING                                     |                                                                             |     |                |  |
|                                             |                                                                             |     |                |  |
| Proposed                                    | Proposed Basement Plan                                                      |     |                |  |
|                                             |                                                                             |     |                |  |
|                                             |                                                                             |     |                |  |
|                                             |                                                                             |     |                |  |
| 460 MUSWELL HILL BROADWAY<br>LONDON N10 1BS |                                                                             |     |                |  |
| architects www.bubblearchitects.co.uk       |                                                                             |     |                |  |
| JOB NO                                      | DRAWING NO                                                                  | REV |                |  |
| 012013                                      | P-B1-D 013                                                                  | А   |                |  |