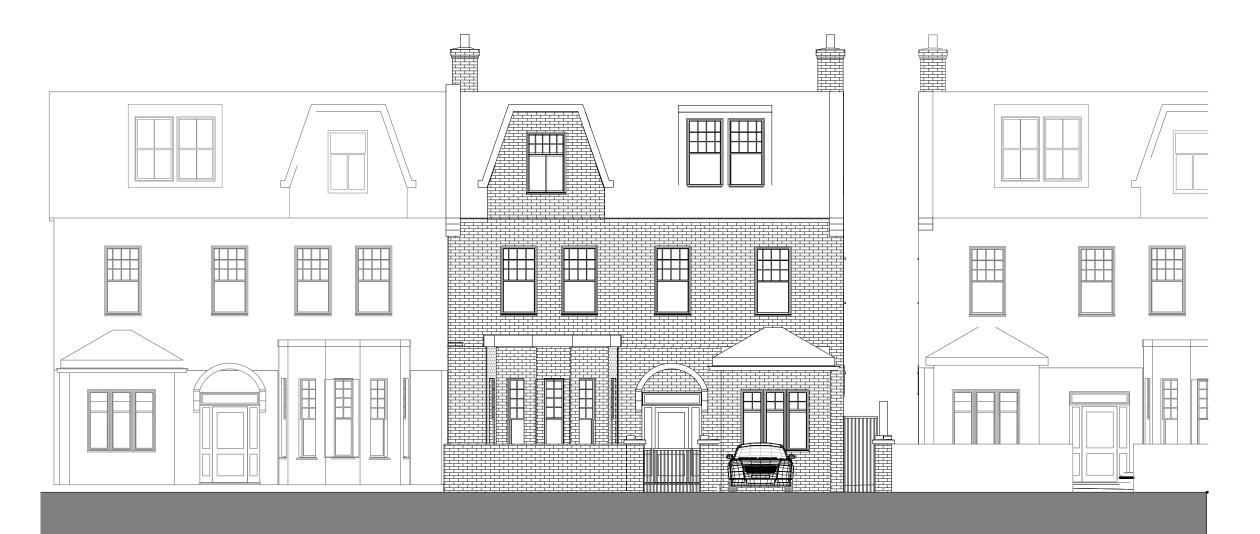

## 65 ABERDARE GARDENS, SOUTH HAMPSTEAD

DRAWING

Existing Front Elevation (South-East)

460 MUSWELL HILL BROADWAY LONDON N10 1BS

WWW.BUBBLEARCHITECTS.CO.UK

| JOB NO | DRAWING NO | REV |
|--------|------------|-----|
| 012013 | E-SE-D-011 | В   |