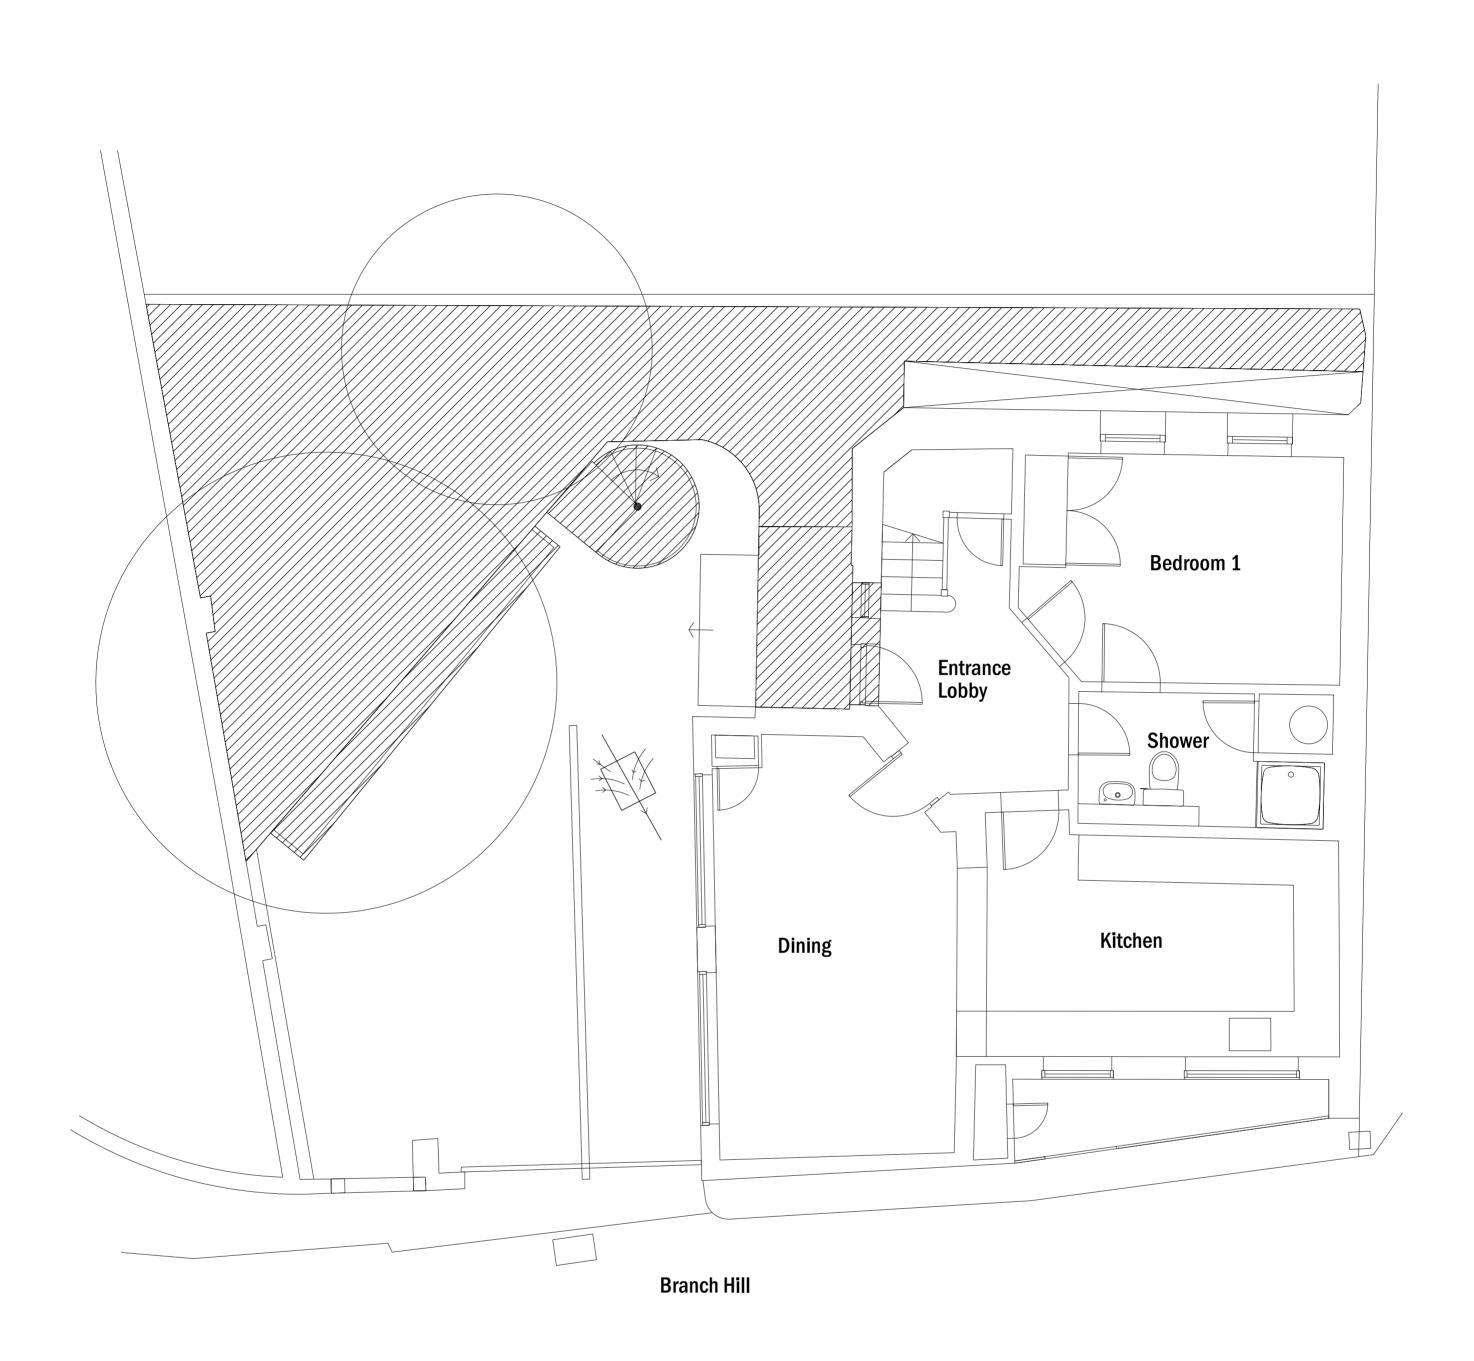

| <b>Ground Floor Plan: As Existing</b> |
|---------------------------------------|
| 1.50 @ 42                             |

| Planning Submission       |                   |                                  | 10.05       | .2012 J  | Н В                                   |   |
|---------------------------|-------------------|----------------------------------|-------------|----------|---------------------------------------|---|
| For comment               |                   |                                  | 21.03       | .12 J    | H A                                   |   |
| Revision description      |                   |                                  | Date        | Ir       | nit Rev                               | v |
| Ground Flo<br>As Existing | oor Plan          | yers Buildings<br>ndon<br>1N 2JT | T<br>F<br>W | +44 (0)  | 20 7060 19<br>20 7060 19<br>eka.co.uk |   |
| Project                   |                   | Client                           |             |          |                                       |   |
| Branch Hill               |                   | Aveline                          |             |          |                                       |   |
| Date                      | Drawn by          | Checked                          |             | Scale    |                                       |   |
| 10.01.2012                | AH                |                                  | -           | 1:       | 50 @ A                                | 2 |
| Job No <b>1133</b>        | Drwg No           | 15-1                             | 50          | Revision | E                                     | 3 |
| ©2011 RCKa. This dray     | wing is not to be | 1 1                              |             |          | 3 4                                   | _ |