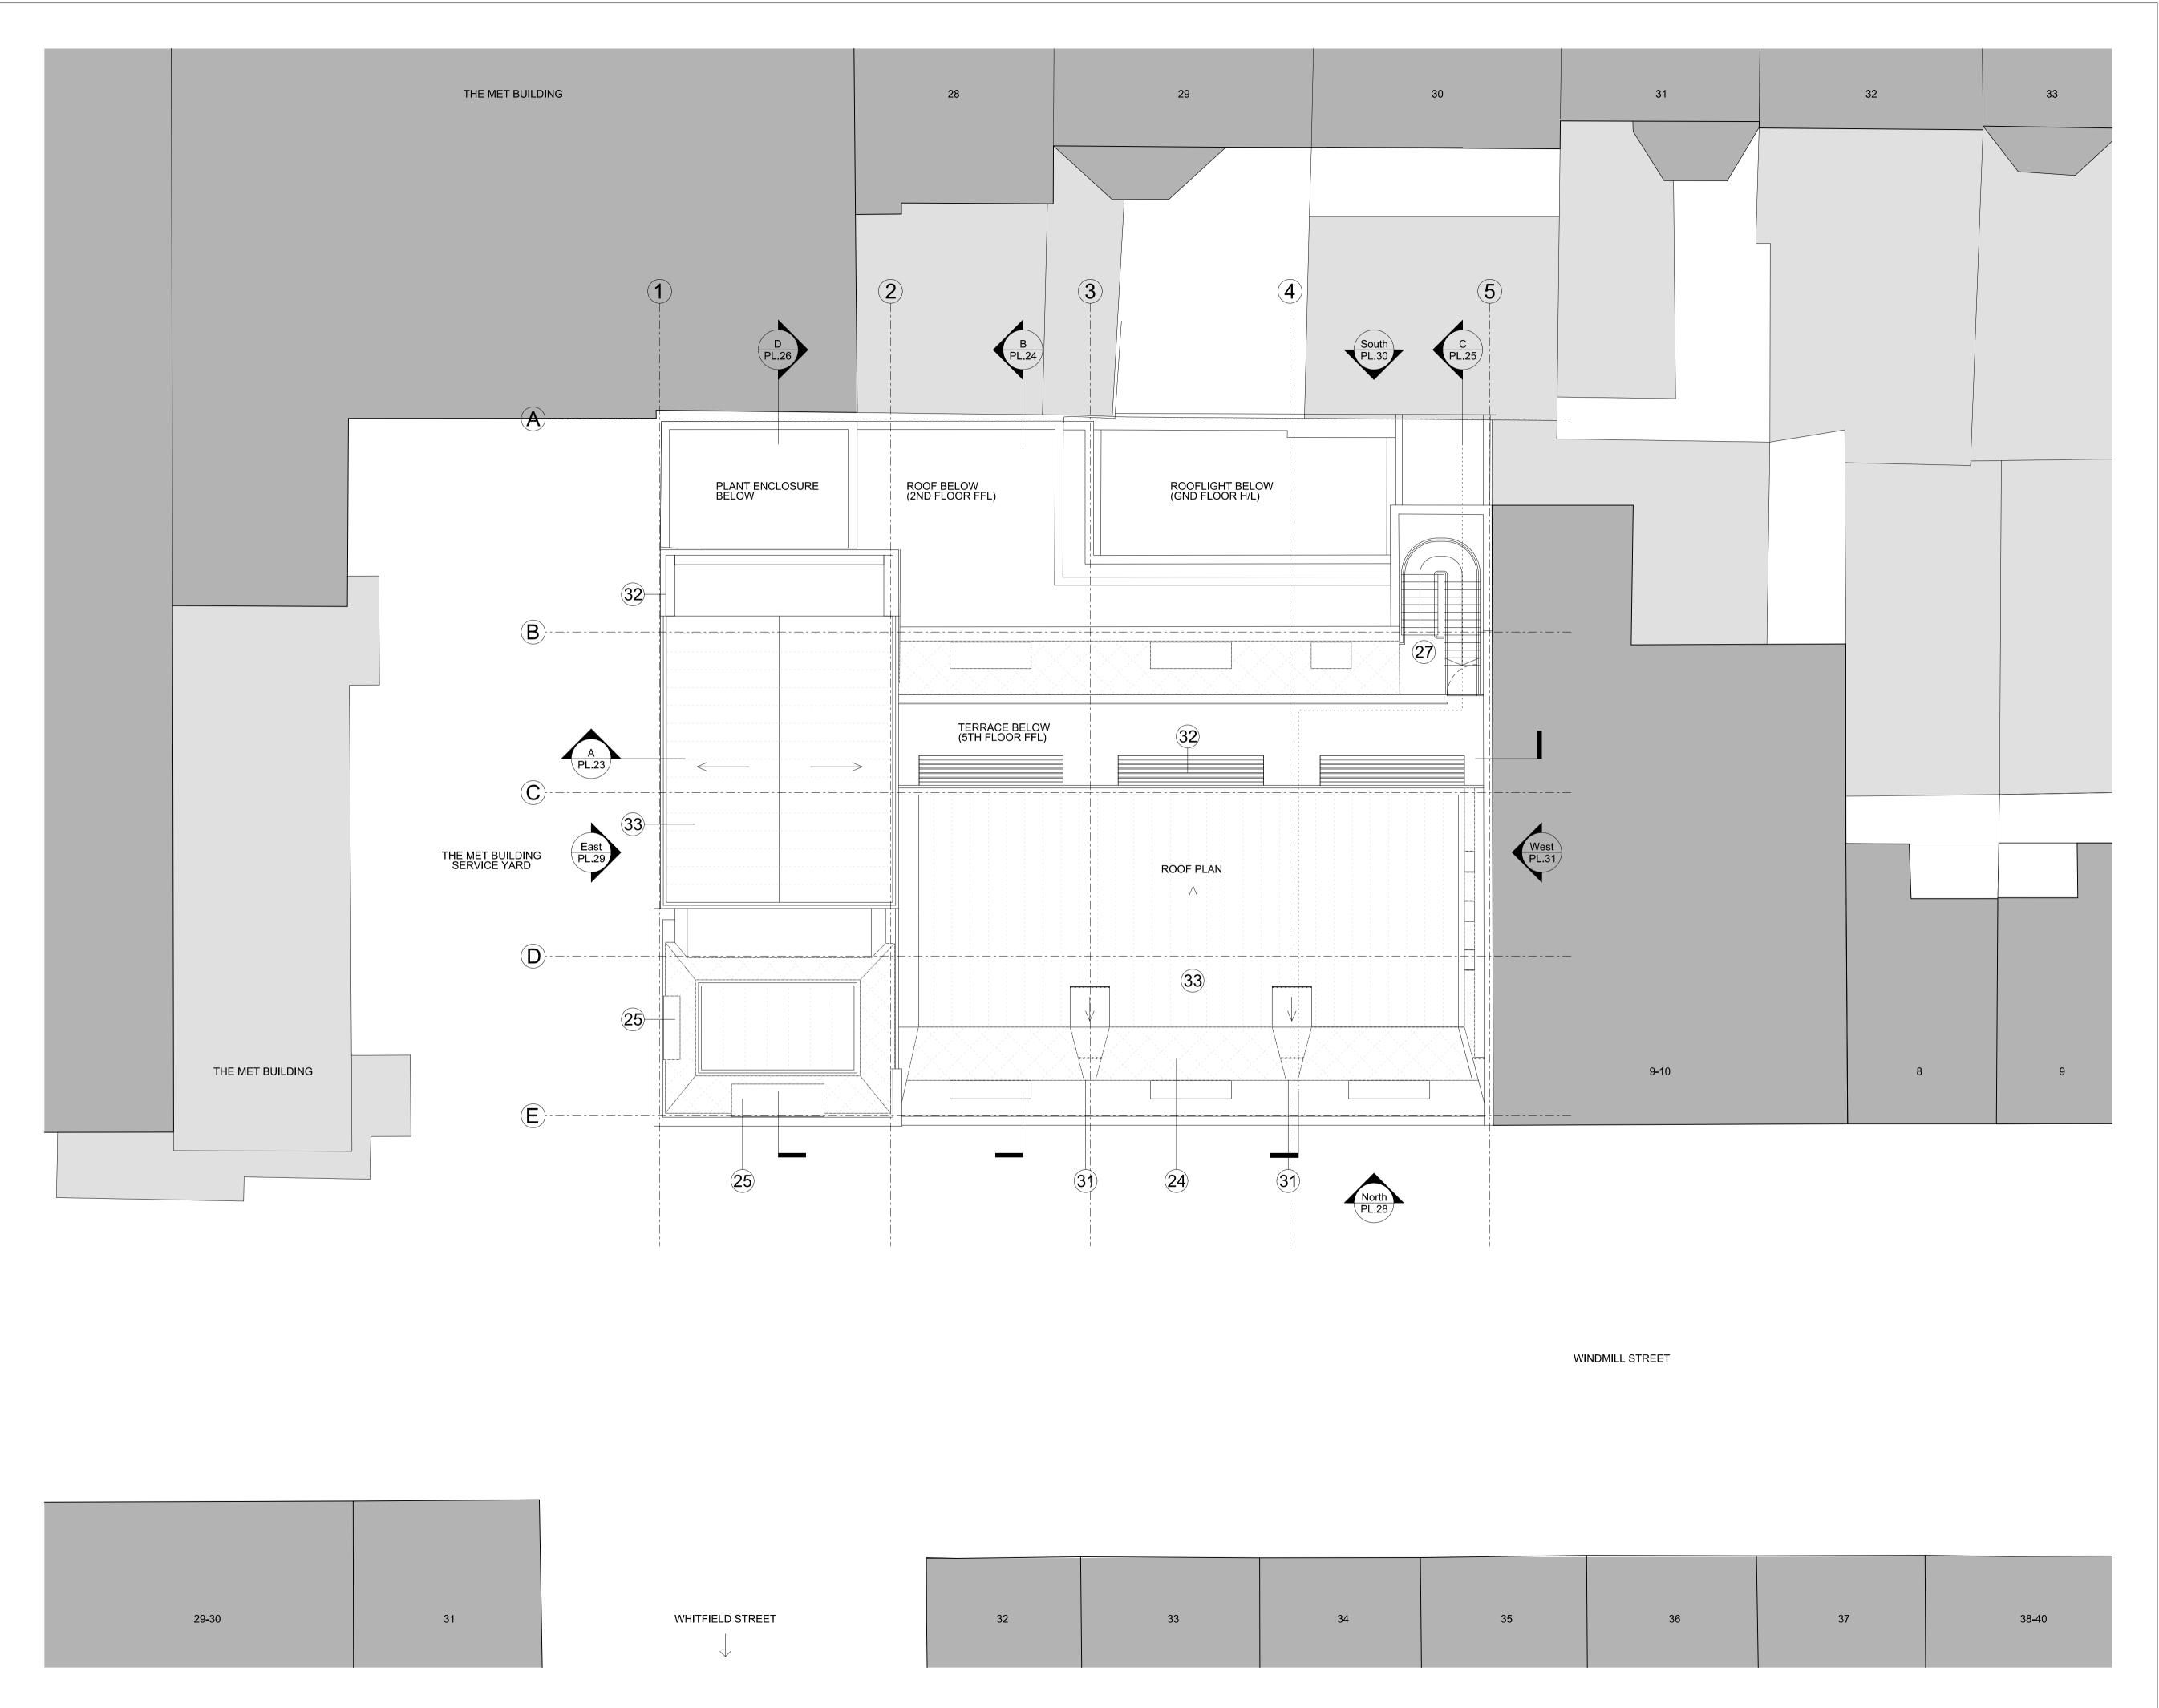

|--|

| <ol> <li>EXISTING STORE REFURBISHED</li> <li>EXISTING LIGHTWELL WITH NEW FINISHES</li> <li>EXISTING UKPN SUBSTATION</li> <li>NEW STAIR FOR UKPN &amp; CYCLE STORE ACCESS</li> <li>NEW CYCLE STORE</li> <li>NEW SHOWERS</li> <li>NEW LIFTS WITHIN EXISTING SHAFT</li> </ol>                                                                                                               |
|------------------------------------------------------------------------------------------------------------------------------------------------------------------------------------------------------------------------------------------------------------------------------------------------------------------------------------------------------------------------------------------|
| <ul> <li>(EXTENDED TO 5TH FLOOR)</li> <li>(8) EXISTING STAIR REFURBISHED</li> <li>(9) NEW WC'S</li> <li>(10) NEW PLANT</li> <li>(11) EXISTING ROOFLIGHT RAISED WITH NEW GLAZING<br/>&amp; NEW LIGHTWEIGHT STEEL STAIRCASE</li> <li>(12) TENANT FLOOR PLATE</li> </ul>                                                                                                                    |
| <ul> <li>13 NEW RECEPTION</li> <li>14 NEW ESCAPE CORRIDOR</li> <li>15 NEW LINK BRIDGES</li> <li>16 NEW CAPLESS CURTAIN WALLING</li> <li>17 NEW GLAZED 'PICTURE' WINDOWS</li> <li>18 NEW STONE CLADDING TO EXISTING PIERS</li> </ul>                                                                                                                                                      |
| <ul> <li>(19) NEW FIRE RATED WINDOWS FORMED</li> <li>(20) EXISITING OPENING INCREASED, NEW FR WINDOW</li> <li>(21) NEW EXTERNAL PLANT WITH<br/>ACOUSTIC SCREEN ENCLOSURE</li> <li>(22) NEW DOOR FOR ACCESS TO PLANT DECK</li> <li>(23) DISABLED REFUGE FORMED</li> </ul>                                                                                                                 |
| <ul> <li>24 NEW METAL SHINGLE ROOF</li> <li>25 NEW DORMER WINDOWS</li> <li>26 EXISTING PEDIMENT AND PARAPET WALL REMOVED<br/>NEW CAST STONE BALUSTRADE BUILT</li> <li>27 NEW LIGHTWEIGHT STEEL STAIRCASE</li> <li>28 NEW TERRACE DECKING</li> <li>29 NEW METAL PANEL</li> </ul>                                                                                                          |
| <ul> <li>30 NEW FIRE RATED WINDOWS</li> <li>31 NEW GLAZED SLOT WINDOW</li> <li>32 NEW LOUVRES</li> <li>33 NEW METAL ROOF</li> <li>34 LOCKABLE GATE</li> </ul>                                                                                                                                                                                                                            |
| <ul> <li>(35) NEW GLAZED SECONDARY ENTRANCE DOOR</li> <li>(36) NEW ROOF HATCH</li> <li>GENERAL NOTES :</li> <li>- ALL WINDOWS REPLACED WITH NEW WINDOWS TO MATCH</li> <li>- EXISTING BRICK FACADES RETAINED AND CLEANED</li> </ul>                                                                                                                                                       |
|                                                                                                                                                                                                                                                                                                                                                                                          |
|                                                                                                                                                                                                                                                                                                                                                                                          |
|                                                                                                                                                                                                                                                                                                                                                                                          |
| 07.12.12 ISSUED FOR PLANNING -                                                                                                                                                                                                                                                                                                                                                           |
| 0 2 5 7.5m                                                                                                                                                                                                                                                                                                                                                                               |
| Revision:<br>ORMS<br>Architecture                                                                                                                                                                                                                                                                                                                                                        |
| Design<br>1 Pine Street London EC1R 0JH<br>T 0207 833 8533 F 0207 837 7575<br>E orms@orms.co.uk                                                                                                                                                                                                                                                                                          |
| Project       11-14 Windmill Street         Drawing title       Proposed Plan: Level RF                                                                                                                                                                                                                                                                                                  |
| Scale 1:100 @ A1/1:200 @ A3 Drwg. No.         Date       Nov 2012 <b>1959 PL 22</b> Rev         Status       For information       For tender       For construction         Do not scale. All dimensions to be confirmed on site.       Information contained in this drawing is the sole copyright of ORMS Designers & Architects Ltd. and is not to be reproduced without permission. |
|                                                                                                                                                                                                                                                                                                                                                                                          |