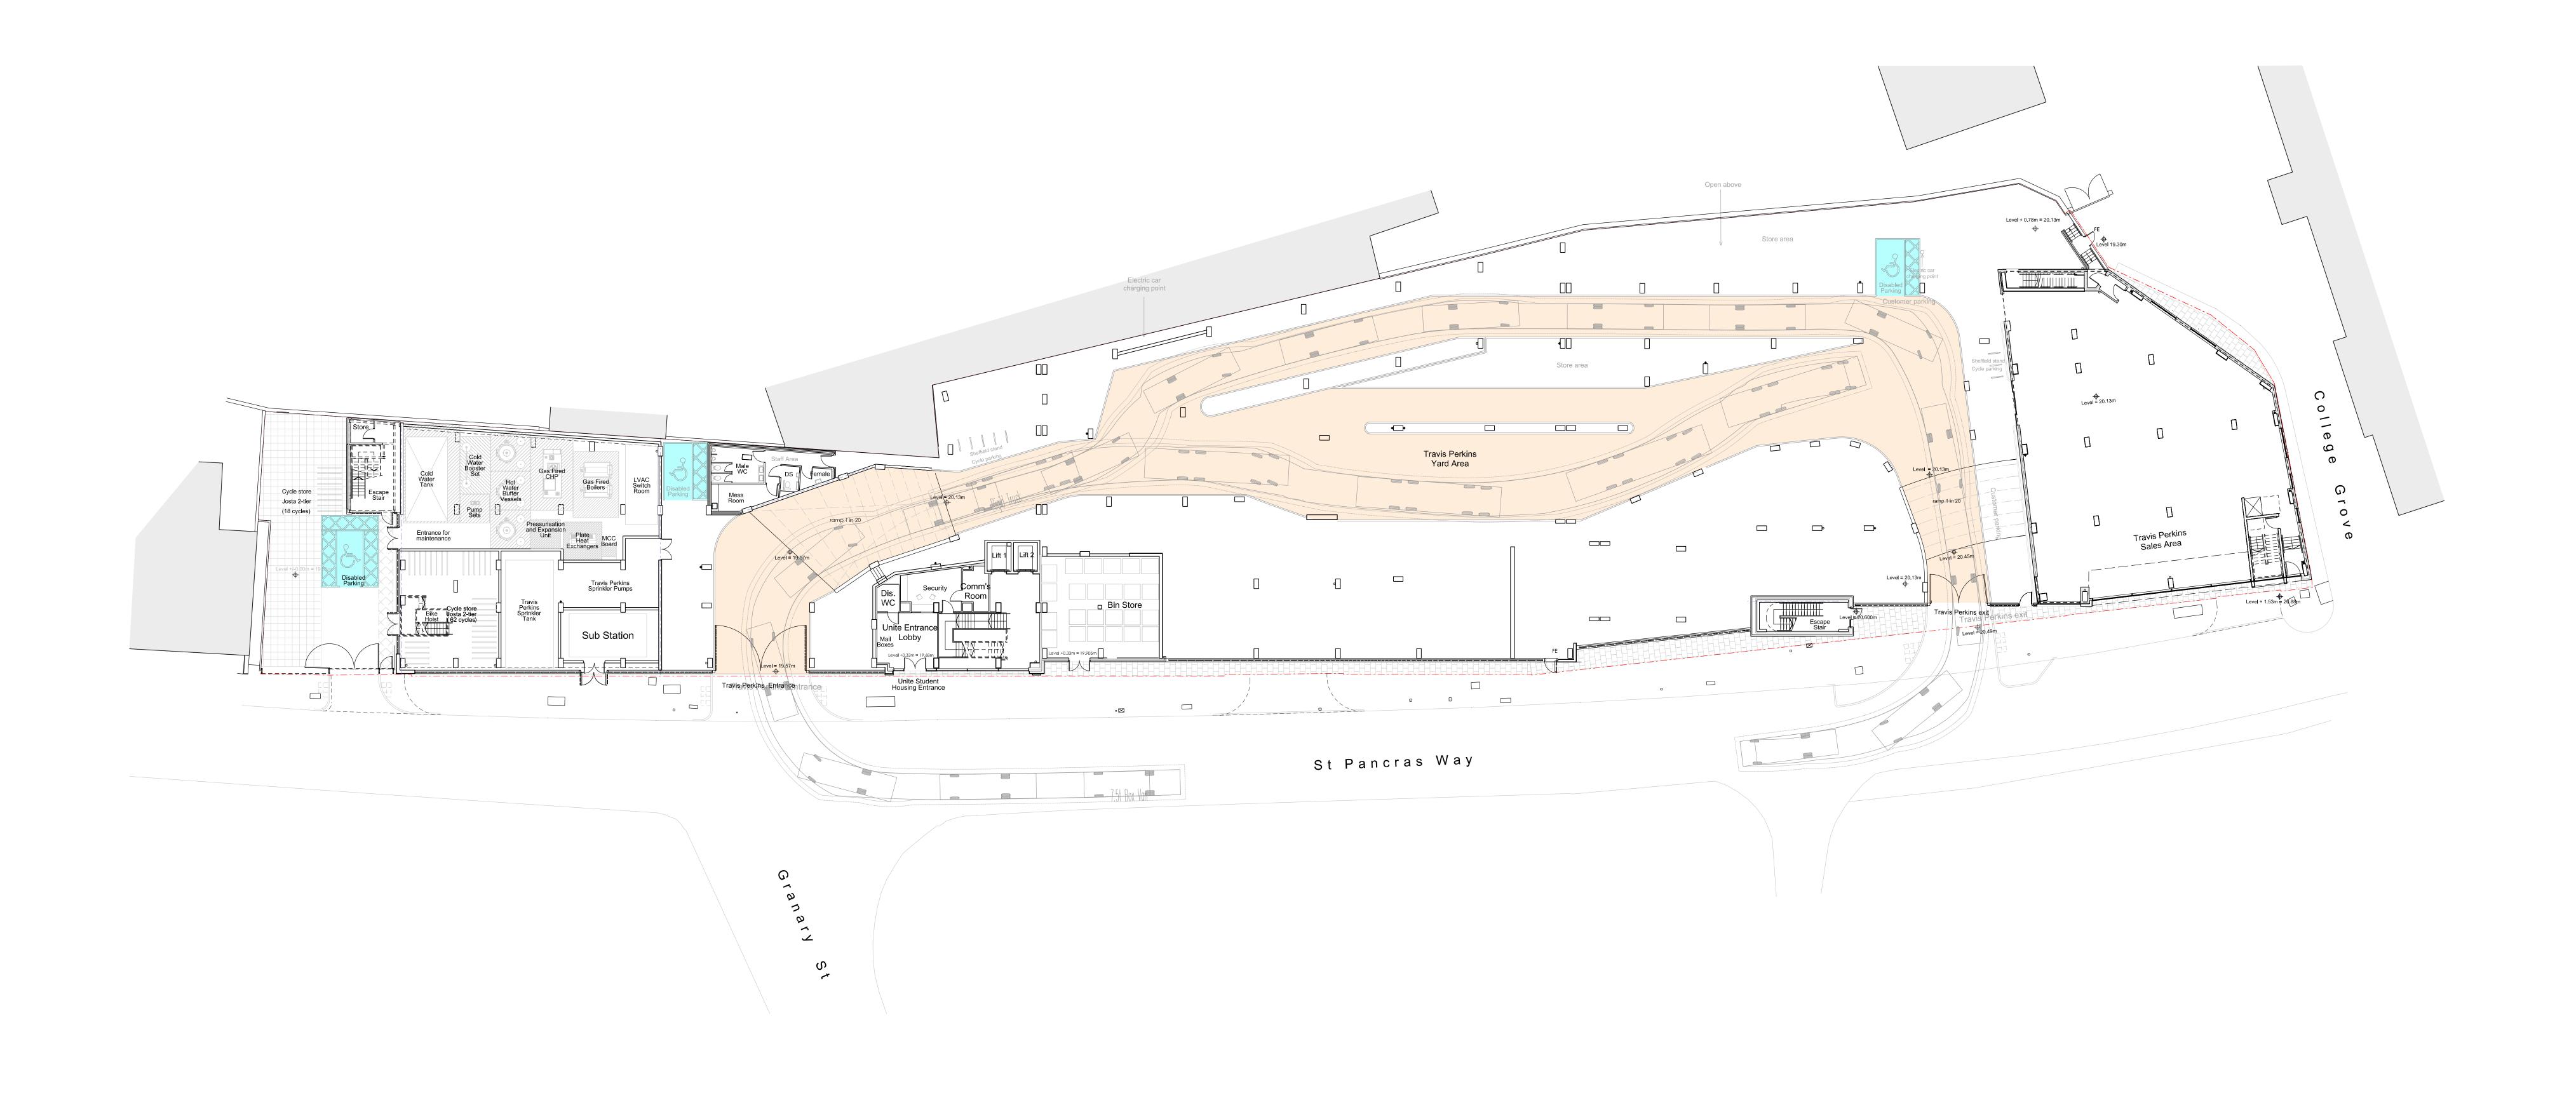

Drm Chk
SH JA
AS JA Version Description SAFETY, HEALTH AND ENVIRONMENTAL INFORMATION Planning Submission / 07-11-12 First Issue - Planning Submision
A 14-12-12 Revised to show disabled parking bays and TP internal circulation road.
B 19-12-12 Revised to show TP Cycle Stands and Access gate to Unite Cycle Store. Unite Group Project Name
Travis Perkins
11-13 St Pancras Way, London, NW1 In addition to the hazards/risks normally associated with the types of work detailed on this drawing, refer to Designers Risk Assessment, note the following : d m <mark>w r</mark> Architects DMWR Job No. 2893 It is assumed that all works will be carried out by a competent contractor working, where appropriate, to an approved method statement DMWR Architects LLP Southbank House Black Prince Road London SE1 7SJ Ground Floor Level Scale @ A0 Drawn Date Checked By Use Dimensions - DO NOT SCALE Nov 2012 JA 1:200 General Arrangement Plan as Proposed Contractors Must Verify All Dimensions On Site Before Starting Work t 020 7928 0456 e mail@dmwr.co.uk www.dmwr.co.uk Drawing Number
DMWR/A1/PL/101 This Drawing Is Copyright