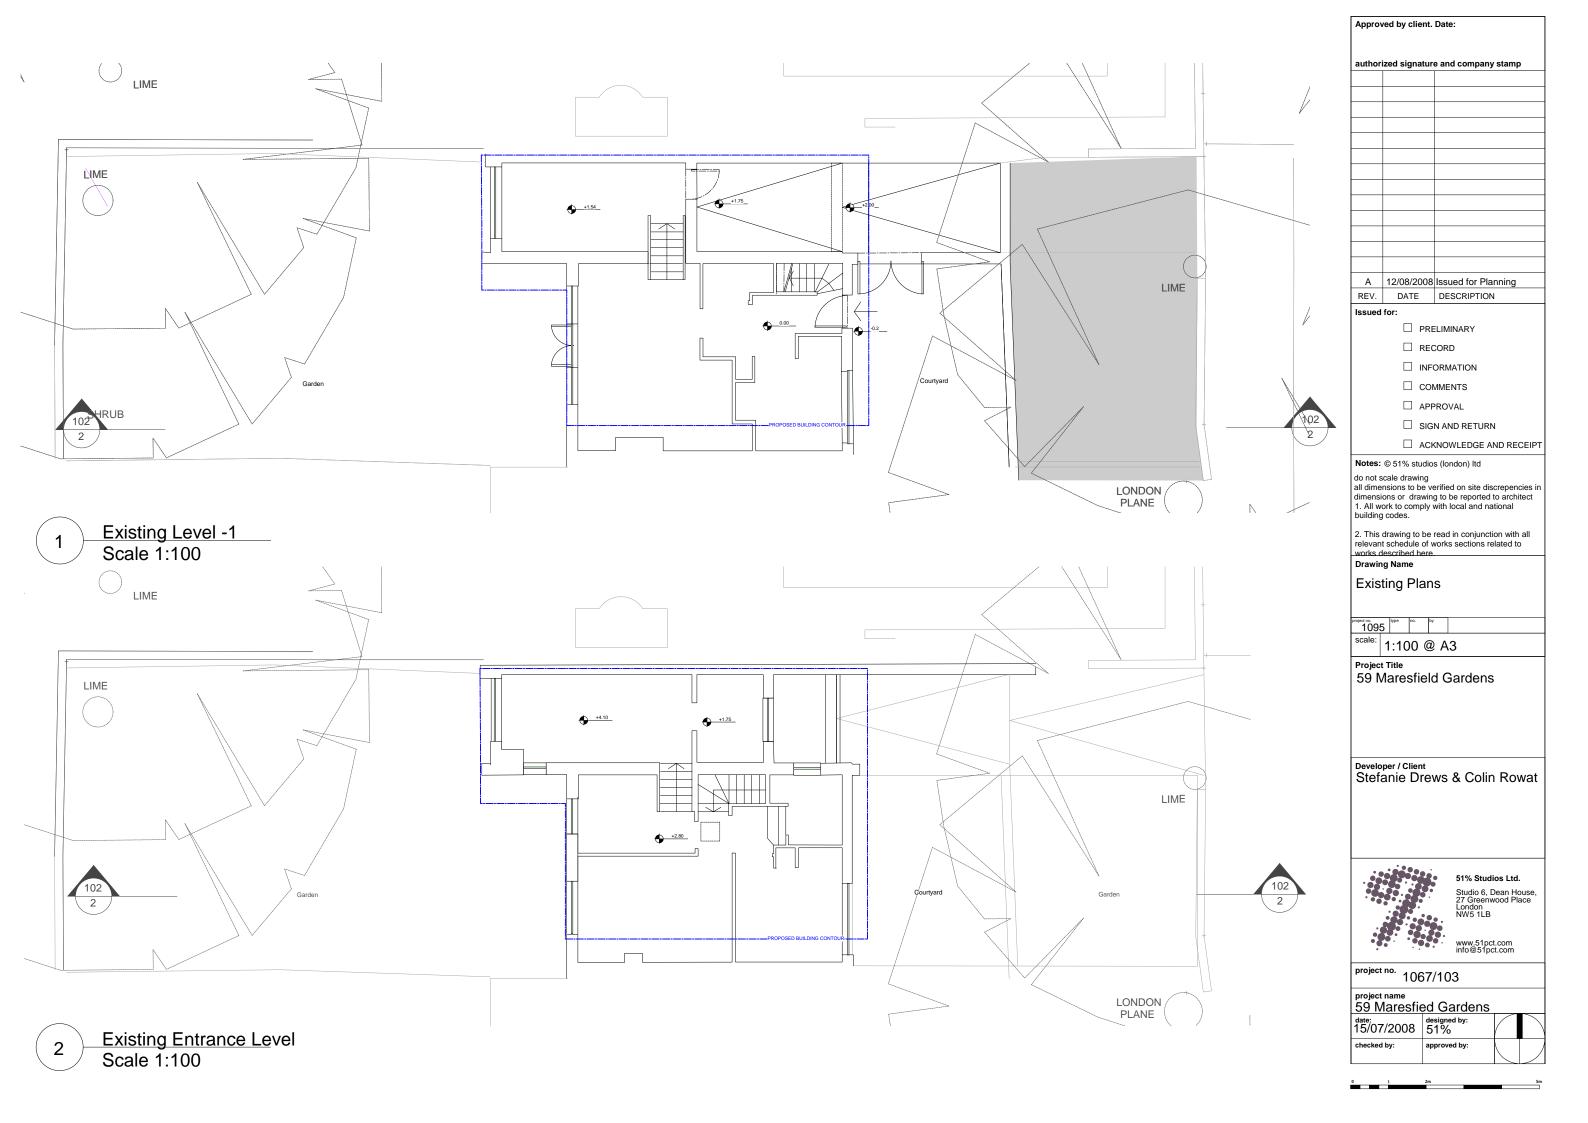

le: Project 59 N  Develo Stef:  | 1:100 t Title Maresfie                        | @ A3 eld Gardens  trews & Colin Rowat  51% Studios Ltd. Studio 6, Dean House, 27 Greenwood Place London NW5 1LB  www.51pct.com info@51pct.com                                  |
| 1098 scale: Project 59 N  Develor Stef: | 1:100 t Title Maresfie  no. 106 name Maresfie | @ A3 eld Gardens  trews & Colin Rowat  51% Studios Ltd. Studio 6, Dean House, 27 Greenwood Place London NW5 1LB  www.51pct.com info@51pct.com  67/101 ed Gardens  designed by: |
| 1098 scale: Project 59 N  Develor Stef: | 1:100 t Title Maresfie                        | @ A3 eld Gardens  trews & Colin Rowat  51% Studios Ltd. Studio 6, Dean House, 27 Greenwood Place London NW5 1LB  www.51pct.com info@51pct.com                                  |







1 Existing Roof Plan
Scale 1:100



2 Existing Section A-A
Scale 1:100

| Approv                                             | ed by clie                                                                           | nt. Da             | te:                                                              |                        |                     |            |
|----------------------------------------------------|--------------------------------------------------------------------------------------|--------------------|------------------------------------------------------------------|------------------------|---------------------|------------|
|                                                    |                                                                                      |