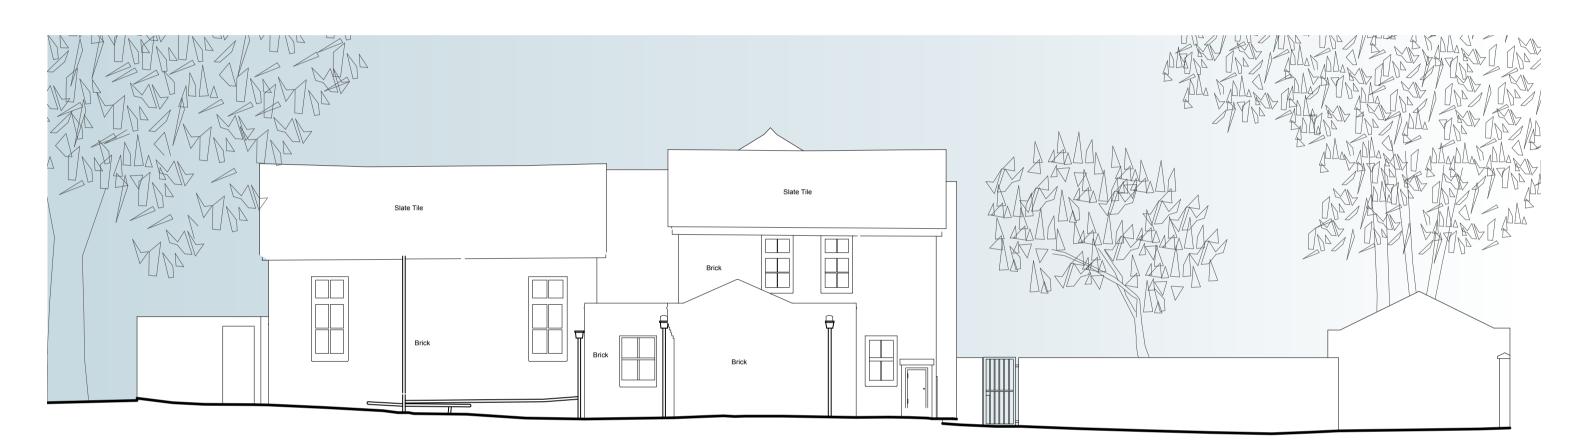

South Elevation

ALL DIMENSIONS SHOWN ARE TO THE FACE OF MASONRY, METAL OR TIMBER STUD FRAMING, OR THE CENTRE LINE OF STRUCTURAL OR TIMBER MEMBERS STEEL MEMBERS, UNLESS NOTED OTHERWISE. **DO NOT** SCALE FROM THIS DRAWING.