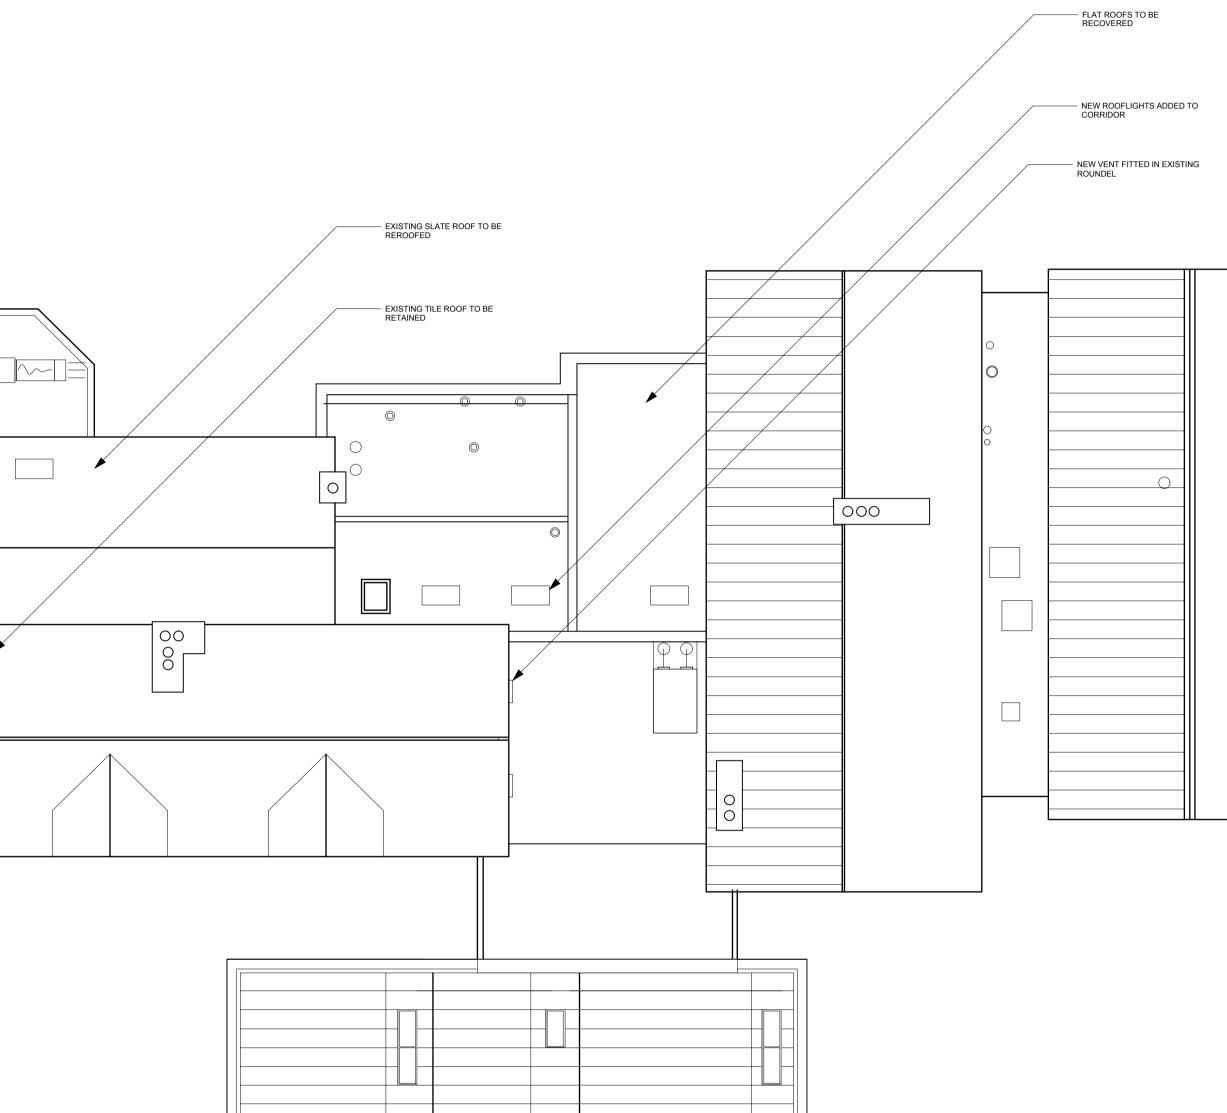

ISSUED BY THE ARCHITECT, STRUCTURAL ENGINEER, SERVICES ENGINEER AND ANY OTHER CONSULTANT EMPLOYED OR RETAINED BY THE EMPLOYER IN RESPECT OF THESE WORKS.

ALL DIMENSIONS SHOWN ARE TO THE FACE OF MASONRY, METAL OR TIMBER STUD FRAMING, OR THE CENTRE LINE OF STRUCTURAL OR TIMBER MEMBERS STEEL MEMBERS, UNLESS NOTED OTHERWISE.

DO NOT SCALE FROM THIS DRAWING. REPORT ANY DISCREPANCIES, CONFLICTS, ERRORS OR OMISSIONS TO THE CA AND SEEK DIRECTIONS BEFORE PROCEEDING.

CONFIRM ALL DIMENSIONS AND LEVELS ON SITE PRIOR TO COMMENCING WORK. IF IN DOUBT ASK!

**DO NOT** USE ANY AREAS INDICATED FOR EITHER VALUATION, PURCHASE SALE OR ANY OTHER FORM OF LEGALLY BINDING CONTRACT.

**DO NOT** REPRODUCE ANY PART OF THIS DRAWING WITHOUT PRIOR WRITTEN CONSENT. THIS DRAWING REMAINS THE COPYRIGHT OF ARCHITYPE LTD.



| _                                                                                                          |          |               |
|------------------------------------------------------------------------------------------------------------|----------|---------------|
|                                                                                                            |          |               |
|                                                                                                            |          |               |
|                                                                                                            |          |               |
|