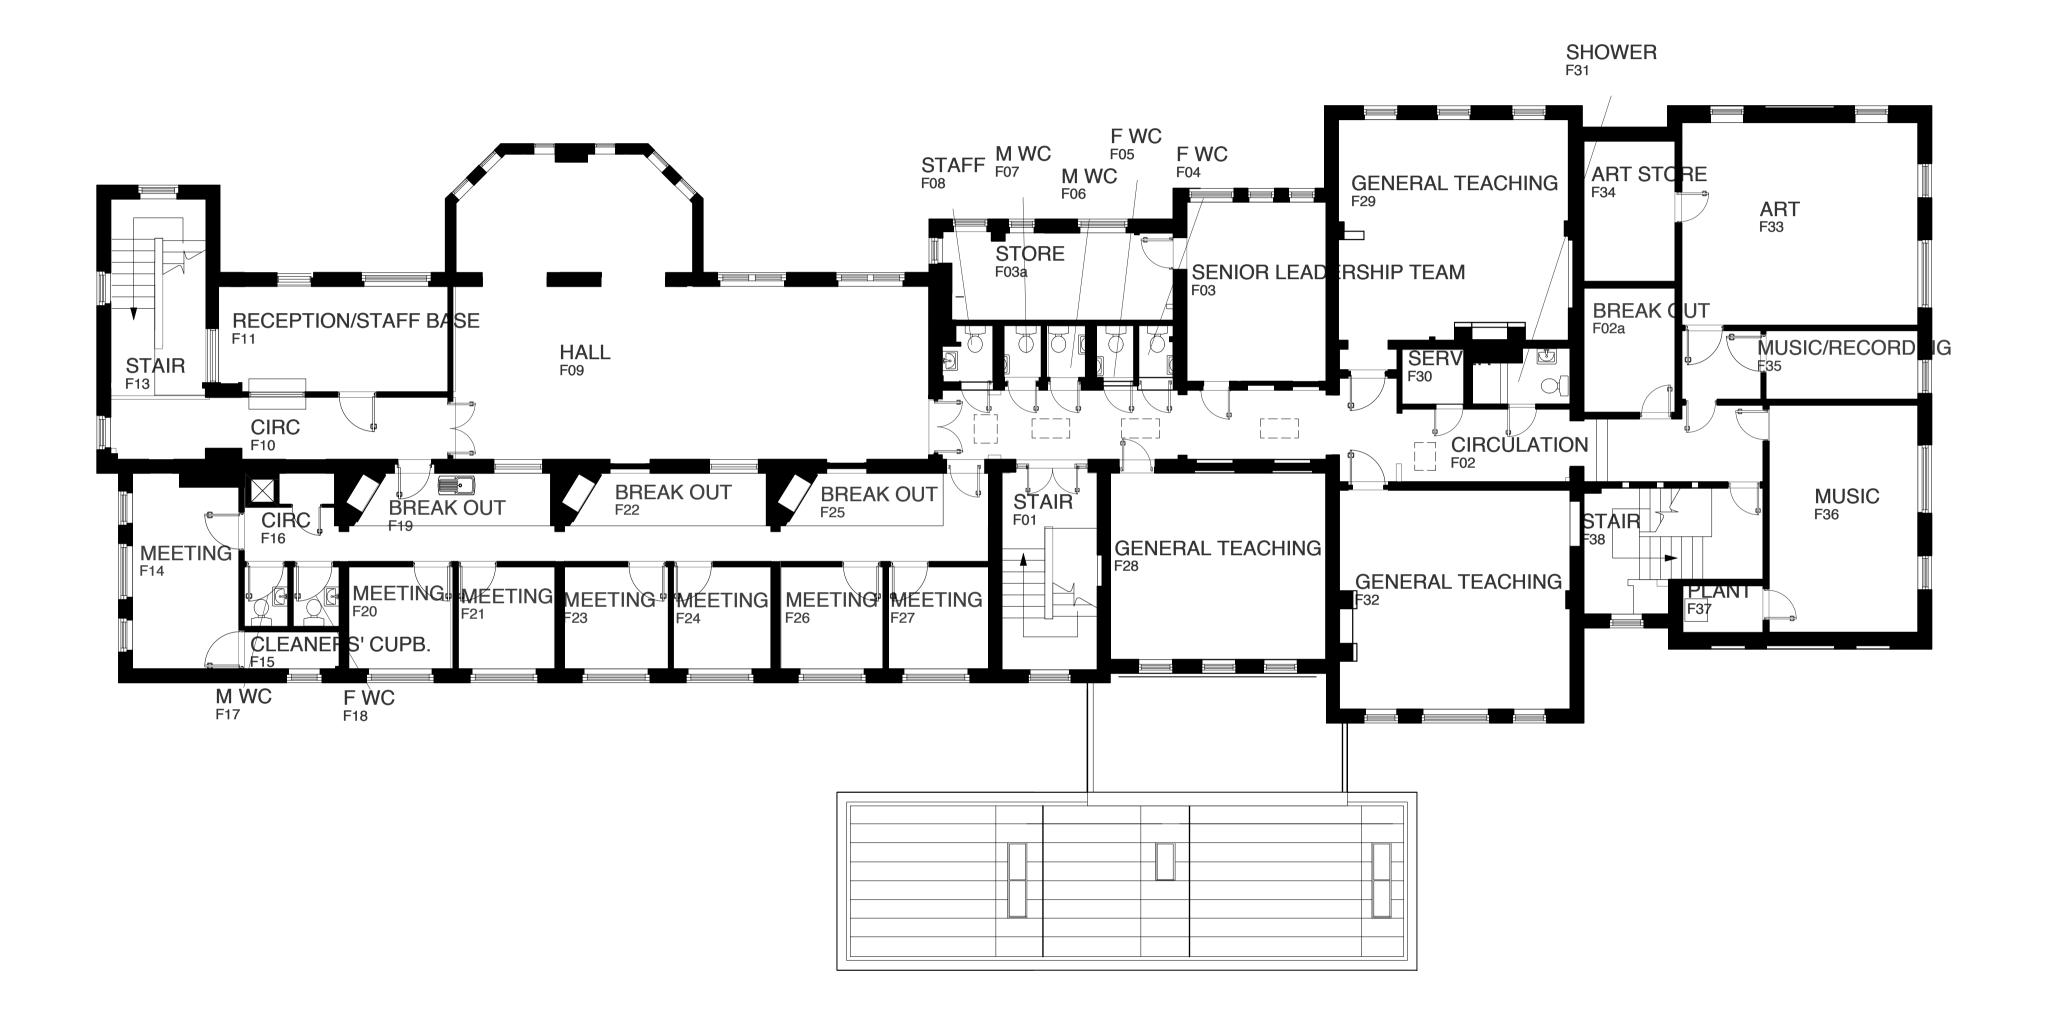

| Metres<br>2 C                                                                                                                                           |                                     | 5             | 10         |  |
|---------------------------------------------------------------------------------------------------------------------------------------------------------|-------------------------------------|---------------|------------|--|
| Status                                                                                                                                                  | Status PLANNING                     |               |            |  |
| ARCHITYPE<br>The Morocco Store, 1B Leathermarket Street, London SE1 3JA<br>t 020 7403 2889 f 020 7407 5283 e Iondon@architype.co.uk www.architype.co.uk |                                     |               |            |  |
| Project                                                                                                                                                 | Project CCFL - CHALCOT SCHOOL       |               |            |  |
| Client                                                                                                                                                  | CAMDEN COUNCIL                      |               |            |  |
| Dwg Title                                                                                                                                               | Dwg Title PROPOSED FIRST FLOOR PLAN |               |            |  |
| Dwg No.                                                                                                                                                 | CH-PL152                            |               | Revision _ |  |
| Scales                                                                                                                                                  | 1:100@A1                            | Date OCT 2012 |            |  |
| Drawn by                                                                                                                                                | СМ                                  | Checked by IH |            |  |