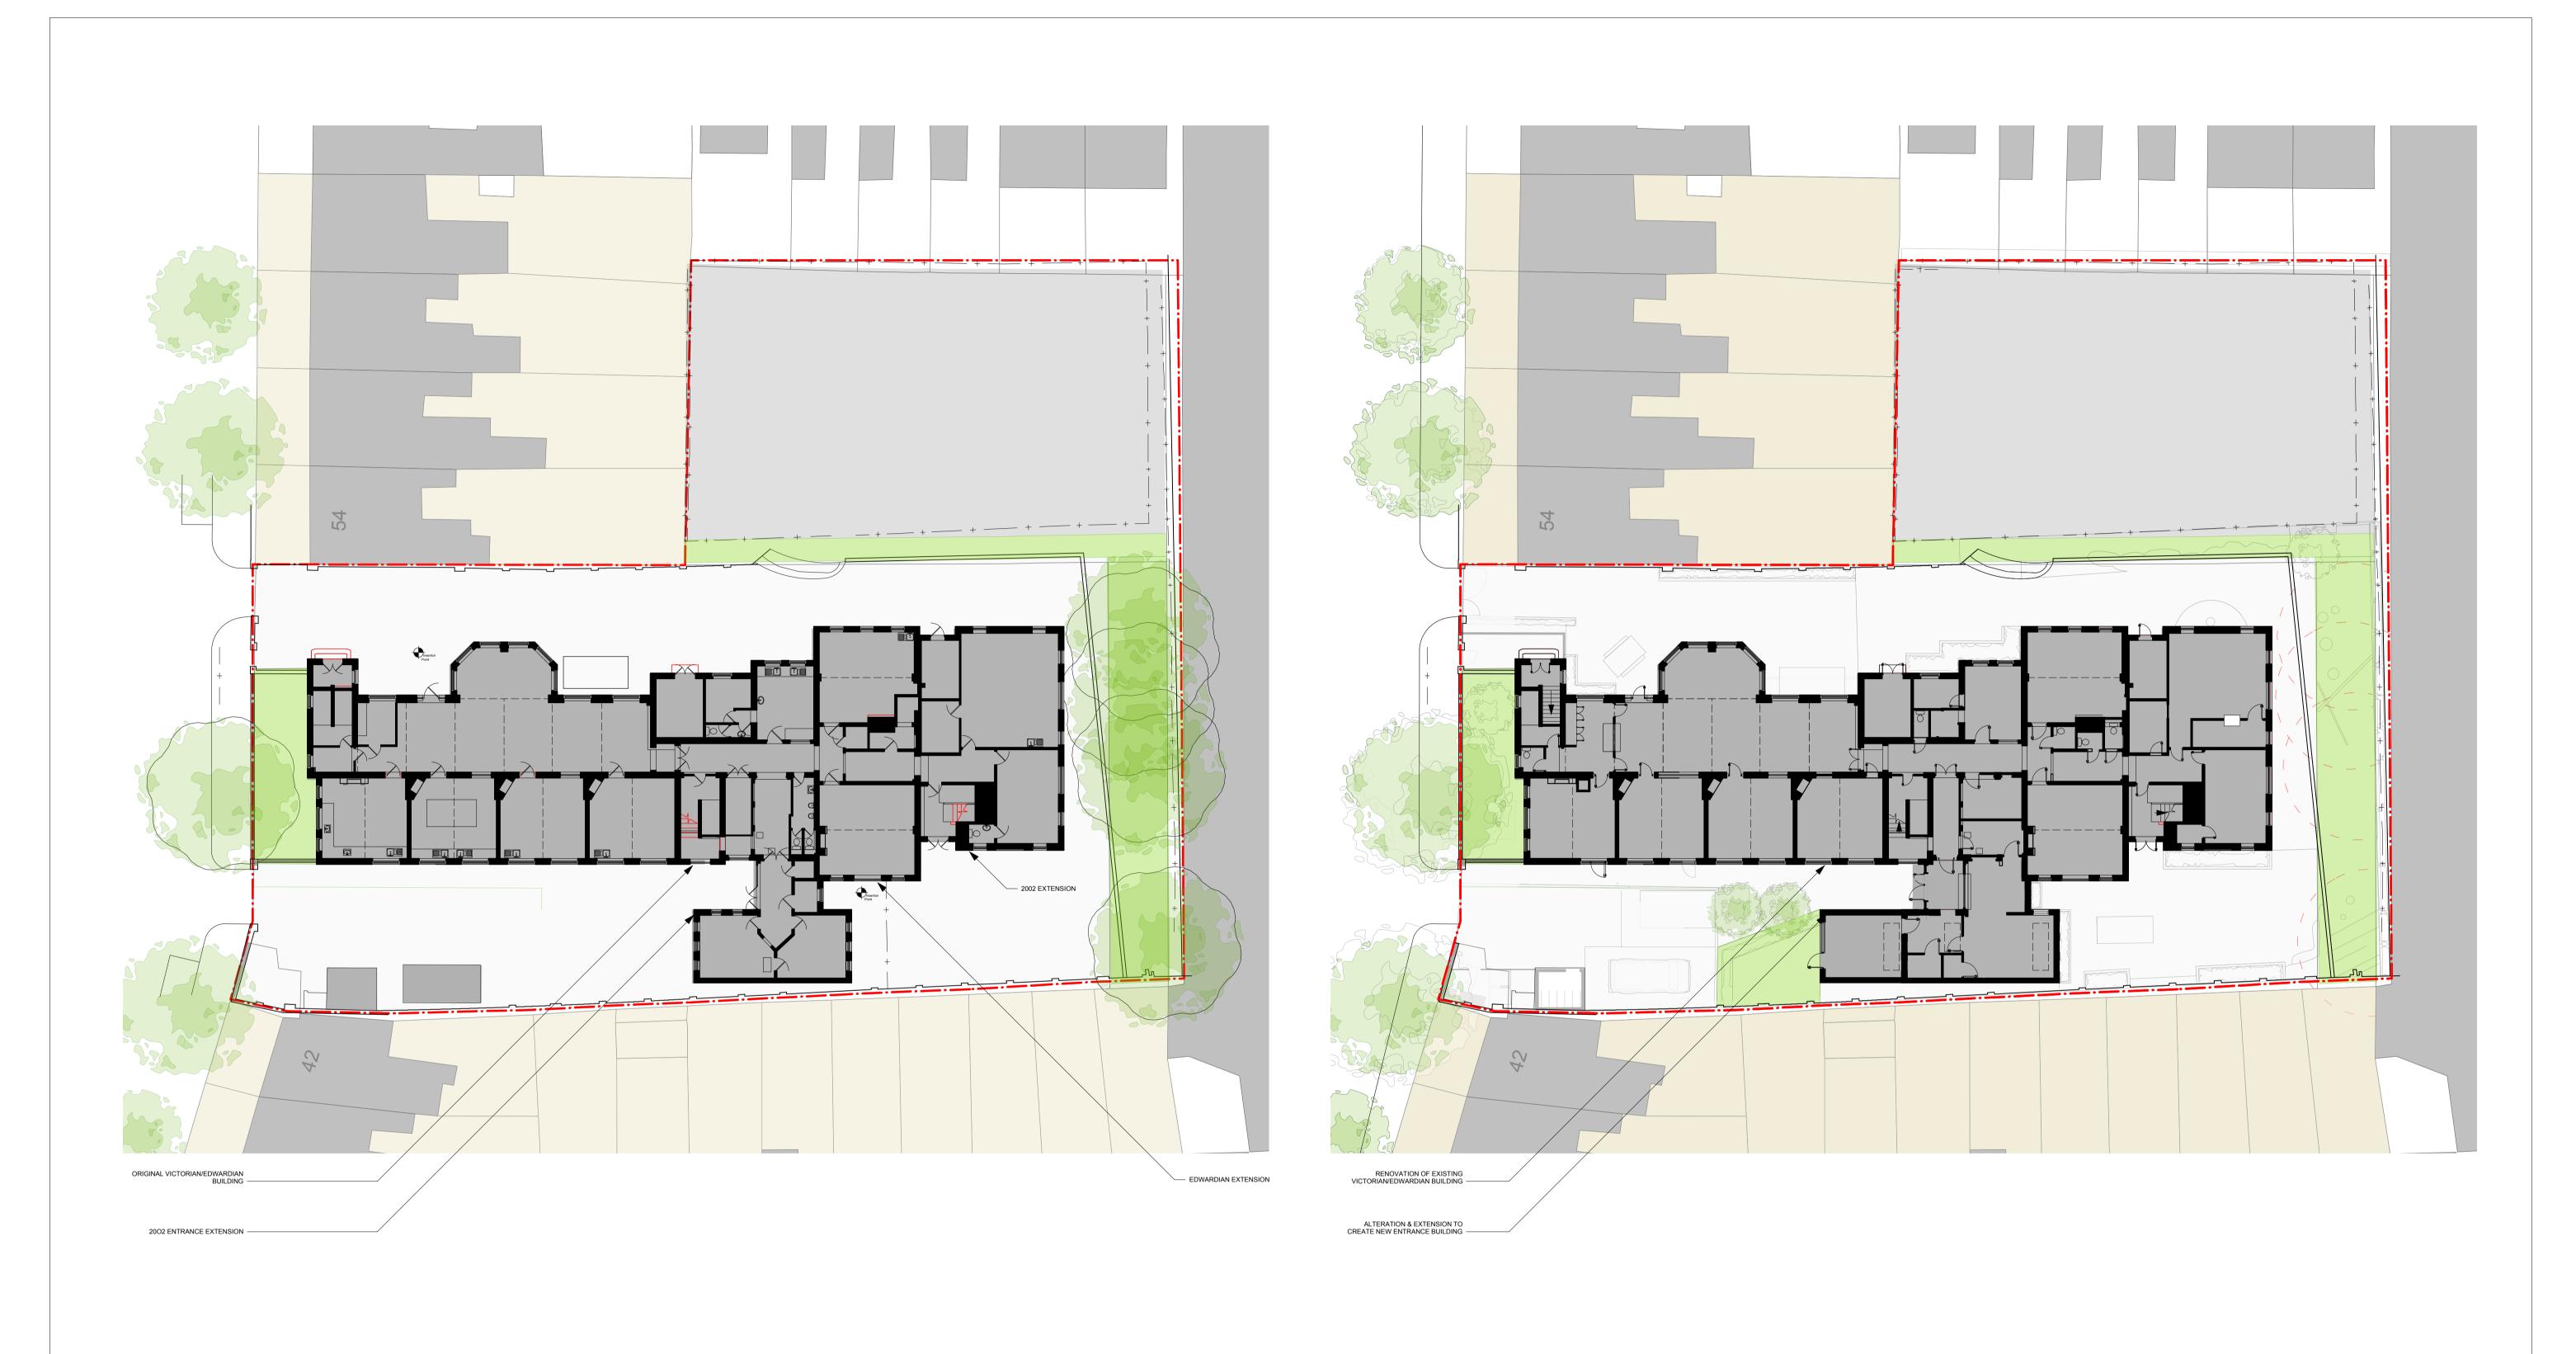

Project CCFL - CHALCOT SCHOOL

CAMDEN COUNCIL

Dwg Title SITE PLAN (EXISTING & PROPOSED)

Dwg No. CH-PL150

Scales 1:200@A1 Date OCT 2012