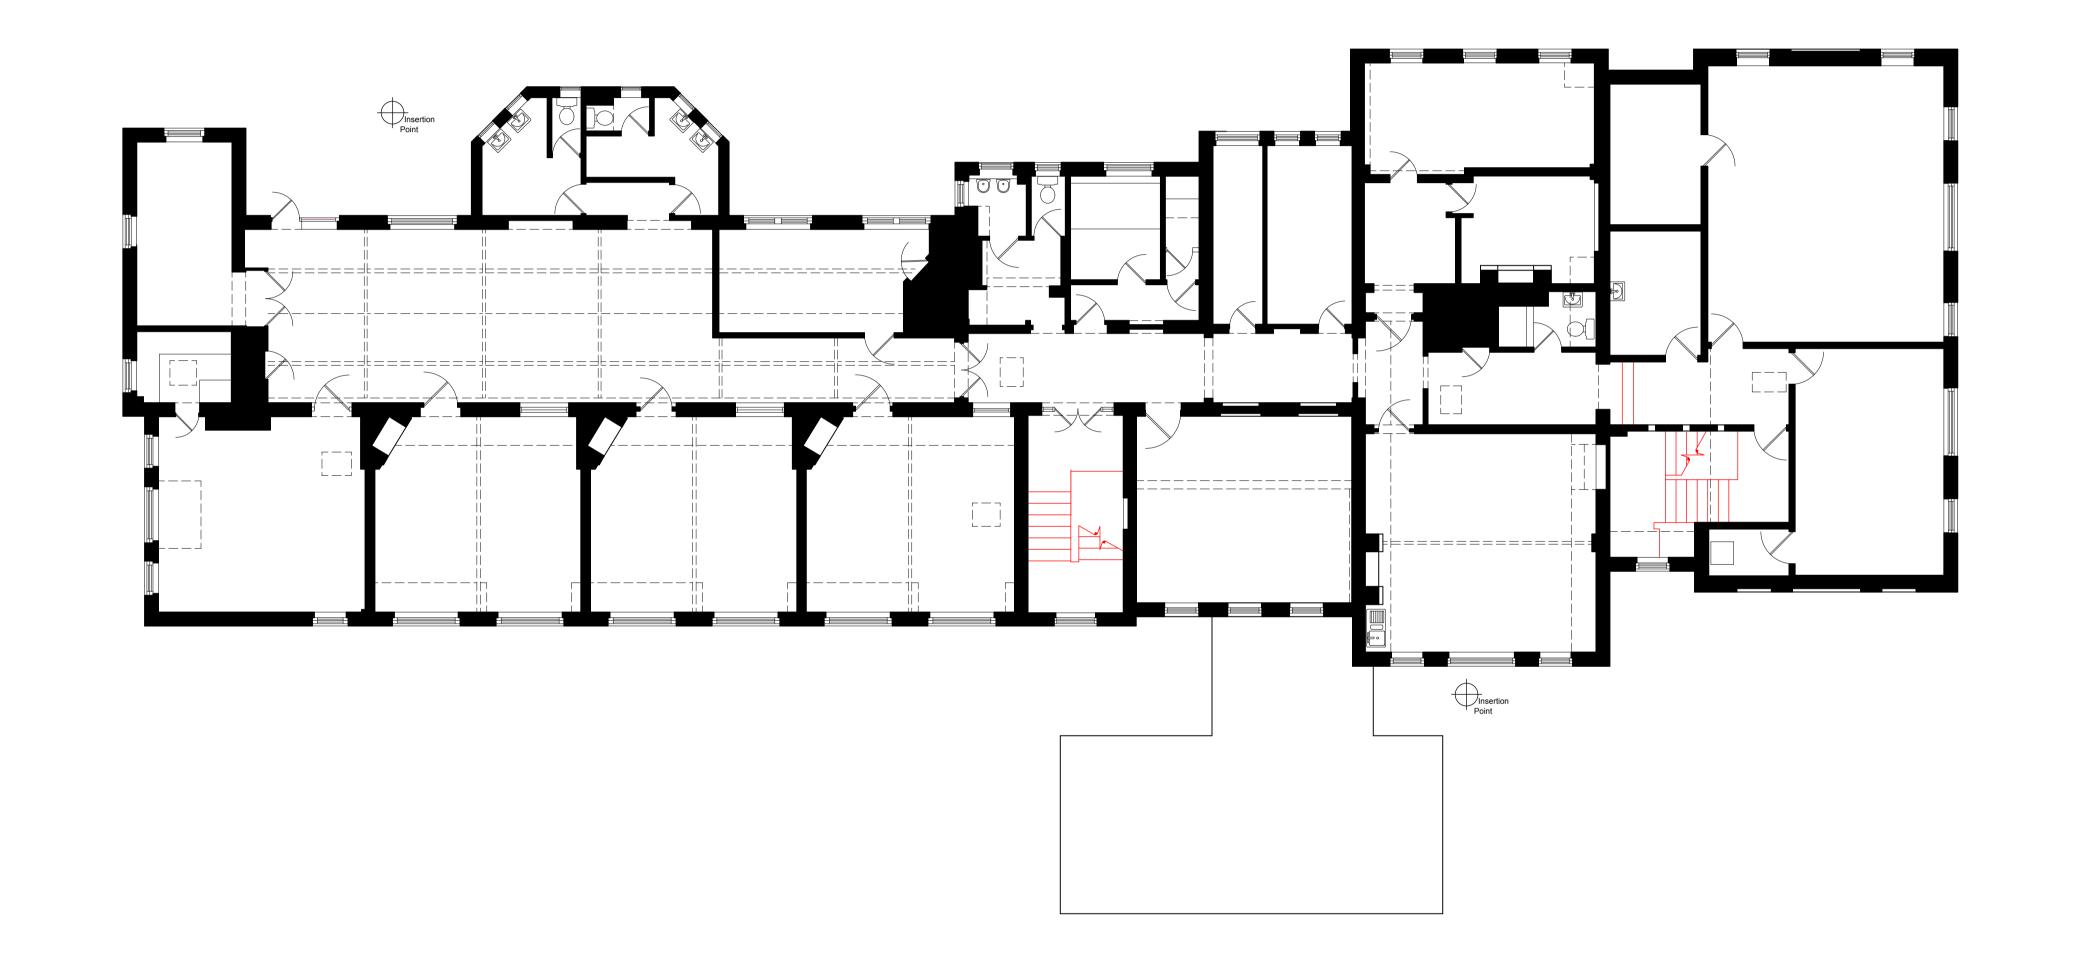

## ARCHITYPE

20 7403 2889 f 020 7407 5283 e london@architype.co.uk

Project CCFL - CHALCOT SCHOOL

CAMDEN COUNCIL

Dwg Title EXISTING FIRST FLOOR PLAN

Dwg No. CH-PL102

Scales 1:100@A1 Date OCT 2012

Revision \_