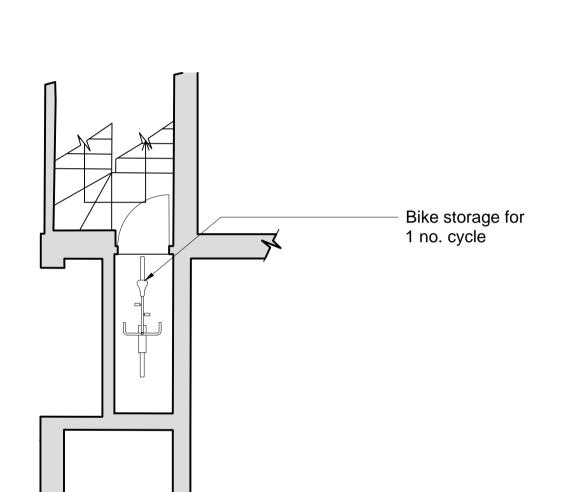

40-41 Store Street London WC1

Ground Floor Plan As Proposed

SCALE 1:50 @ A1<sub>1:100 @ A3</sub> DATE November '12

(01)601

No works to retail

40-41 STORE STREET

No works to retail

Bike storage for 2 no. cycles