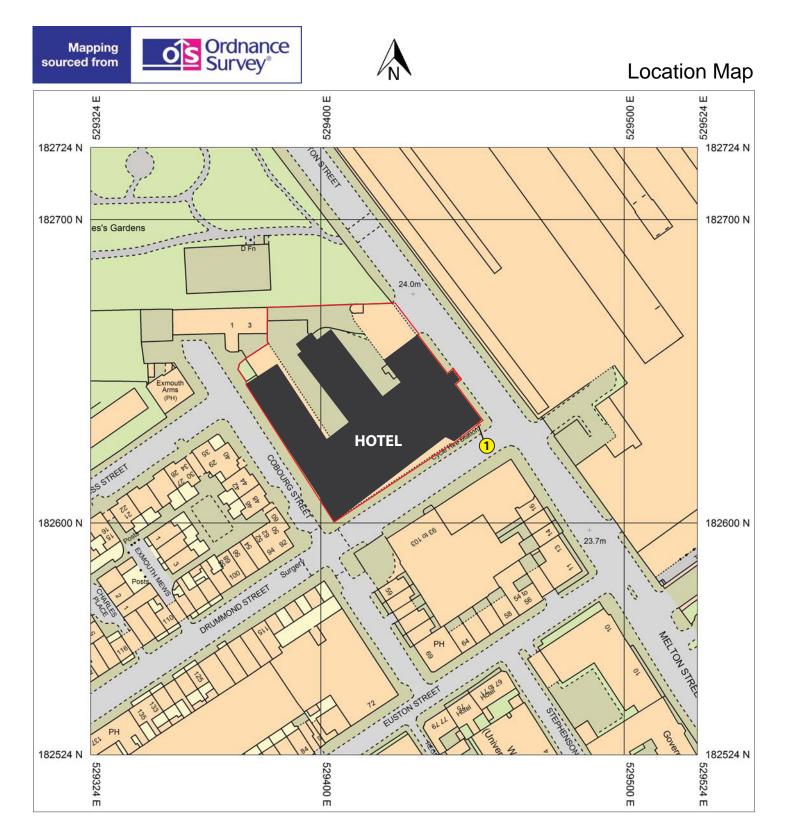

ibis london euston

Produced 29/11/2011 from the Ordnance Survey National Geographic Database and incorporating surveyed revision available at this date. © Crown Copyright 2011

Reproduction in whole or in part is prohibited without the prior permission of Ordnance Survey

Ordnance Survey and the OS Symbol are registered trademarks of Ordnance Survey, the national mapping agency of Great Britain.

The representation of a road, track or path is no evidence of a right of way.

The representation of features as lines is no evidence of a property boundary.

Supplied By: L and G Signs Serial number: 001013240 Plot Centre Coordinates: 529424, 182624