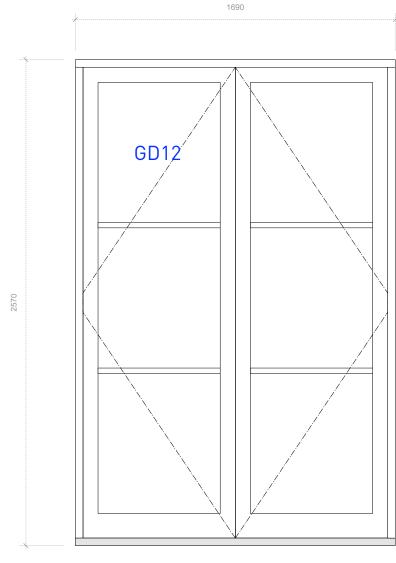

# PROPOSED DOOR SCHEDULE 2

DOOR TYPE 13

D00R: GD03

NEW PAINTED TIMBER GLAZED DOORS WITH FIXED SIDELIGHTS.

GLAZING BARS TO MATCH TYPICAL WINDOW DETAIL TYPE B

DOOR TYPE 18

DOORS: GD12

NEW PAINTED TIMBER GLAZED DOORS.

GLAZING BARS TO MATCH TYPICAL WINDOW DETAIL TYPE B

TYPE B

GENERAL NOTES:
Do not scale from this drawing.
Check drawing on receipt and immediately report any discrepancies to the Architect.
Verify all dimensions and levels on site prior to construction.
The contents of this drawing are still a st