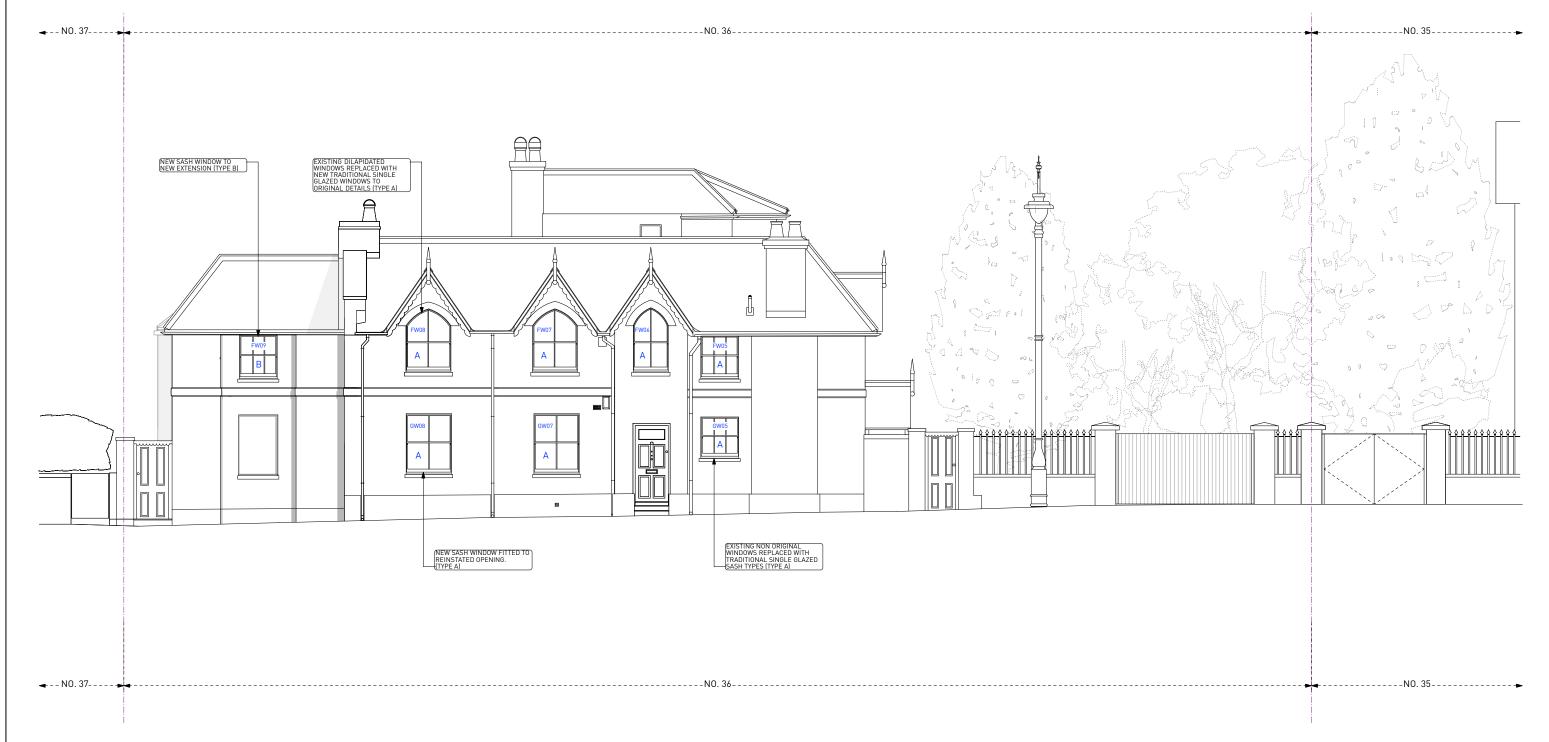

# PROPOSED FRONT ELEVATION

NOTE: WINDOWS TYPES AS INDICATED; A - SINGLE GLAZED, B - DOUBLE GLAZED. REFER TO DRAWING NOS: 3139\_TP.3005 & 3139\_TP.3006 FOR DETAILS

# FRONT ELEVATION (East Facing)

PARK VILLAGE EAST

GENERAL NOTES:
Do not scale from this drawing.
Check drawing on receipt and immediately report any discrepancies to the Architect.
Verify all dimensions and levels on site prior to construction.
The contents of this drawing are Stiff + Trevillon Architects LLP copyright