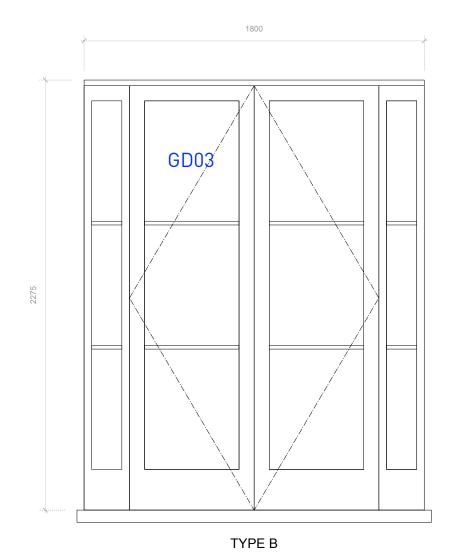

# PROPOSED DOOR SCHEDULE 2

DOOR TYPE 13

D00R: GD03

NEW PAINTED TIMBER GLAZED DOORS WITH FIXED SIDELIGHTS.

GLAZING BARS TO MATCH TYPICAL WINDOW DETAIL TYPE B

DOOR TYPE 18

DOORS: GD12

NEW PAINTED TIMBER GLAZED DOORS.