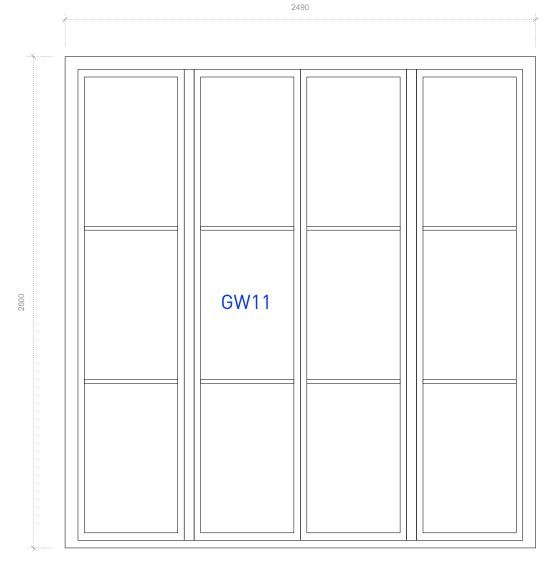

# PROPOSED DOOR SCHEDULE 1

WINDOWS: GW11

NEW FIXED PAINTED TIMBER WINDOW.

GLAZING BARS TO MATCH TYPICAL WINDOW DETAIL TYPE B

DOOR TYPE 1

DOORS: BD01

NEW PAINTED TIMBER GLAZED DOORS WITH FIXED FANLIGHT.

GLAZING BARS TO MATCH TYPICAL WINDOW DETAIL TYPE B