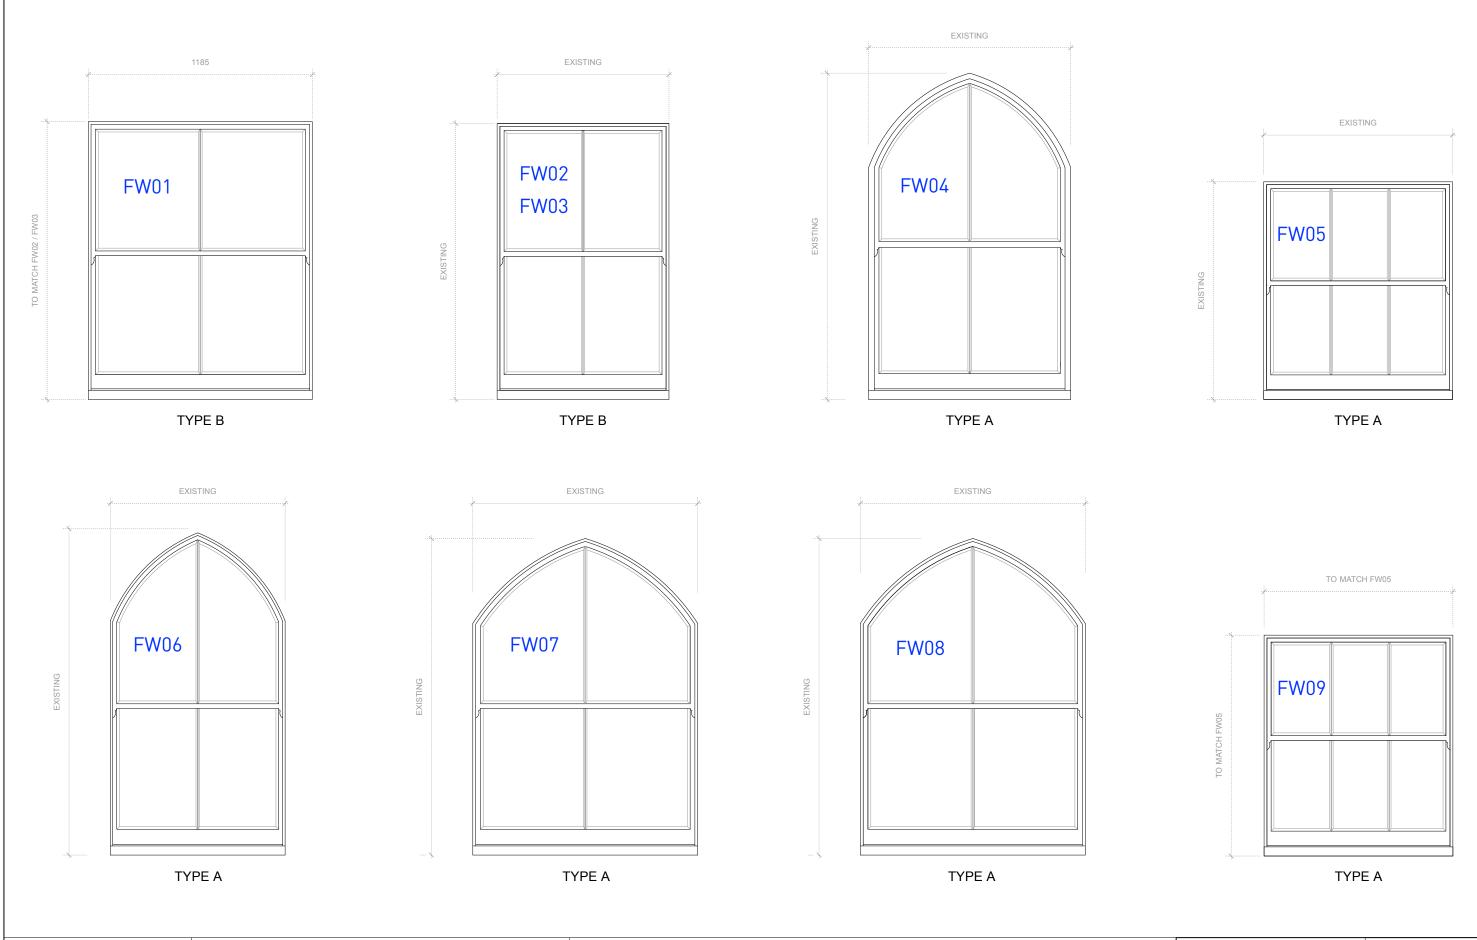

# PROPOSED WINDOW SCHEDULE 2

GENERAL NOTES:

Do not scale from this drawing.

Check drawing on receipt and immediately report any discrepancies to the Architect.

Verify all dimensions and levels on site prior to construction.

The contents of this drawing are Suift - Trevillion Architects LLP copyright and shall not be re-used without their written permiss and shall not be re-used without their written permiss

PLANNING

Stiff + Trevillion