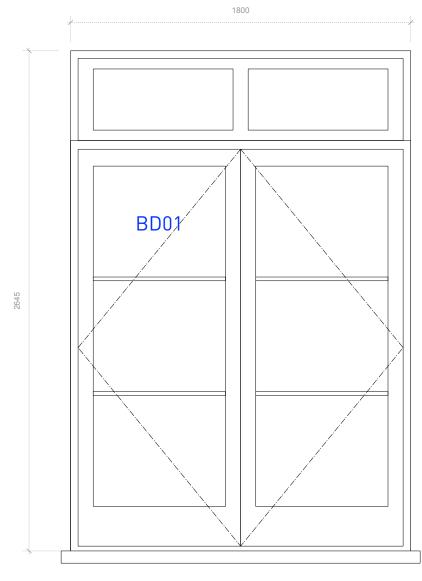

# PROPOSED DOOR SCHEDULE 1

WINDOWS: GW11

NEW FIXED PAINTED TIMBER WINDOW.

GLAZING BARS TO MATCH TYPICAL WINDOW DETAIL TYPE B

DOOR TYPE 1

DOORS: BD01

NEW PAINTED TIMBER GLAZED DOORS WITH FIXED FANLIGHT.

GLAZING BARS TO MATCH TYPICAL WINDOW DETAIL TYPE B