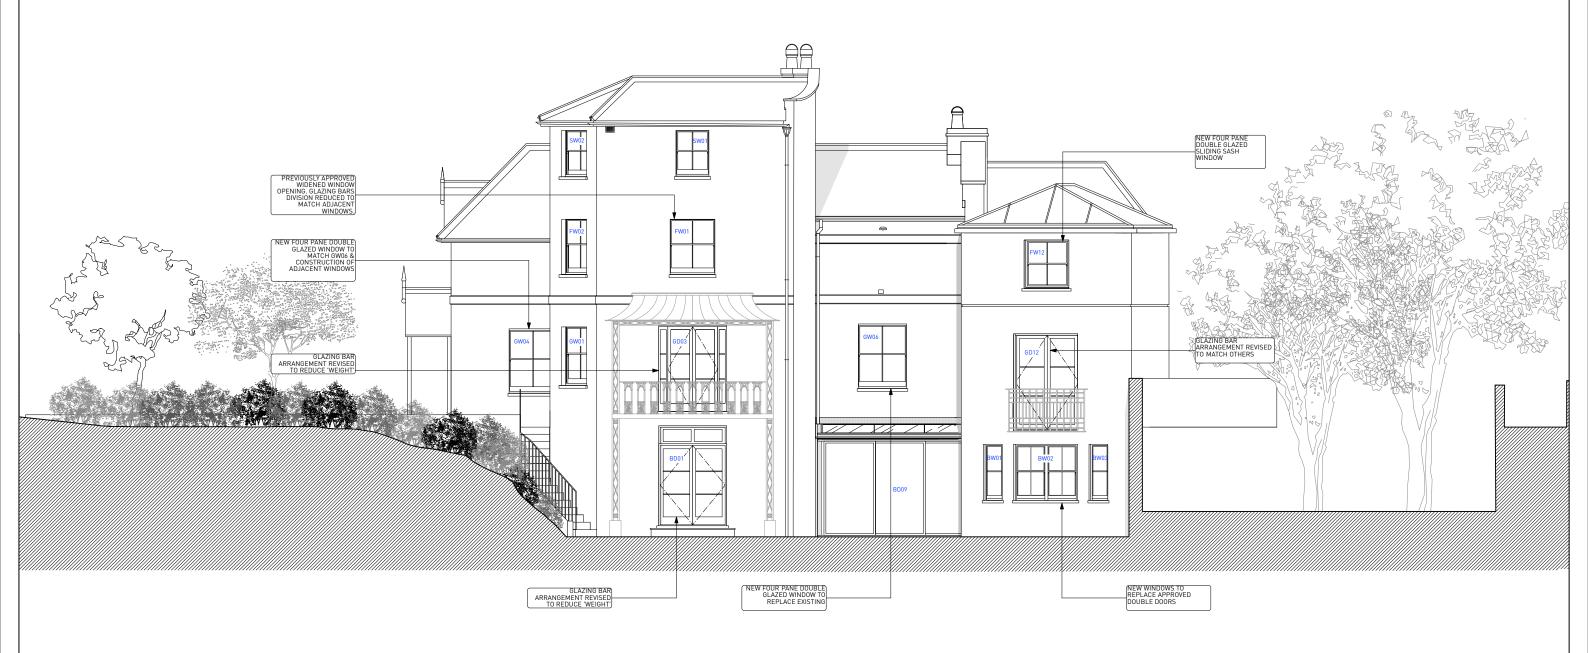

# PROPOSED REAR ELEVATION NOTE: ALL WINDOWS TYPE B UNLESS SPECIFIED. A - SINGLE GLAZED, B - DOUBLE GLAZED. REFER TO DRAWING NOS: 3139\_TP.3005 & 3139\_TP.3006 FOR DETAILS

# REAR ELEVATION (West Facing)

PARK VILLAGE EAST

GENERAL NOTES:
Do not scale from this drawing.
Check drawing on receipt and immediately report any discrepancies to the Architect.
Verify all dimensions and levels on site prior to construction.
The contents of this drawing are Stiff 1- Trevillion Architects LLP copyright and shall not be re-used without their writt