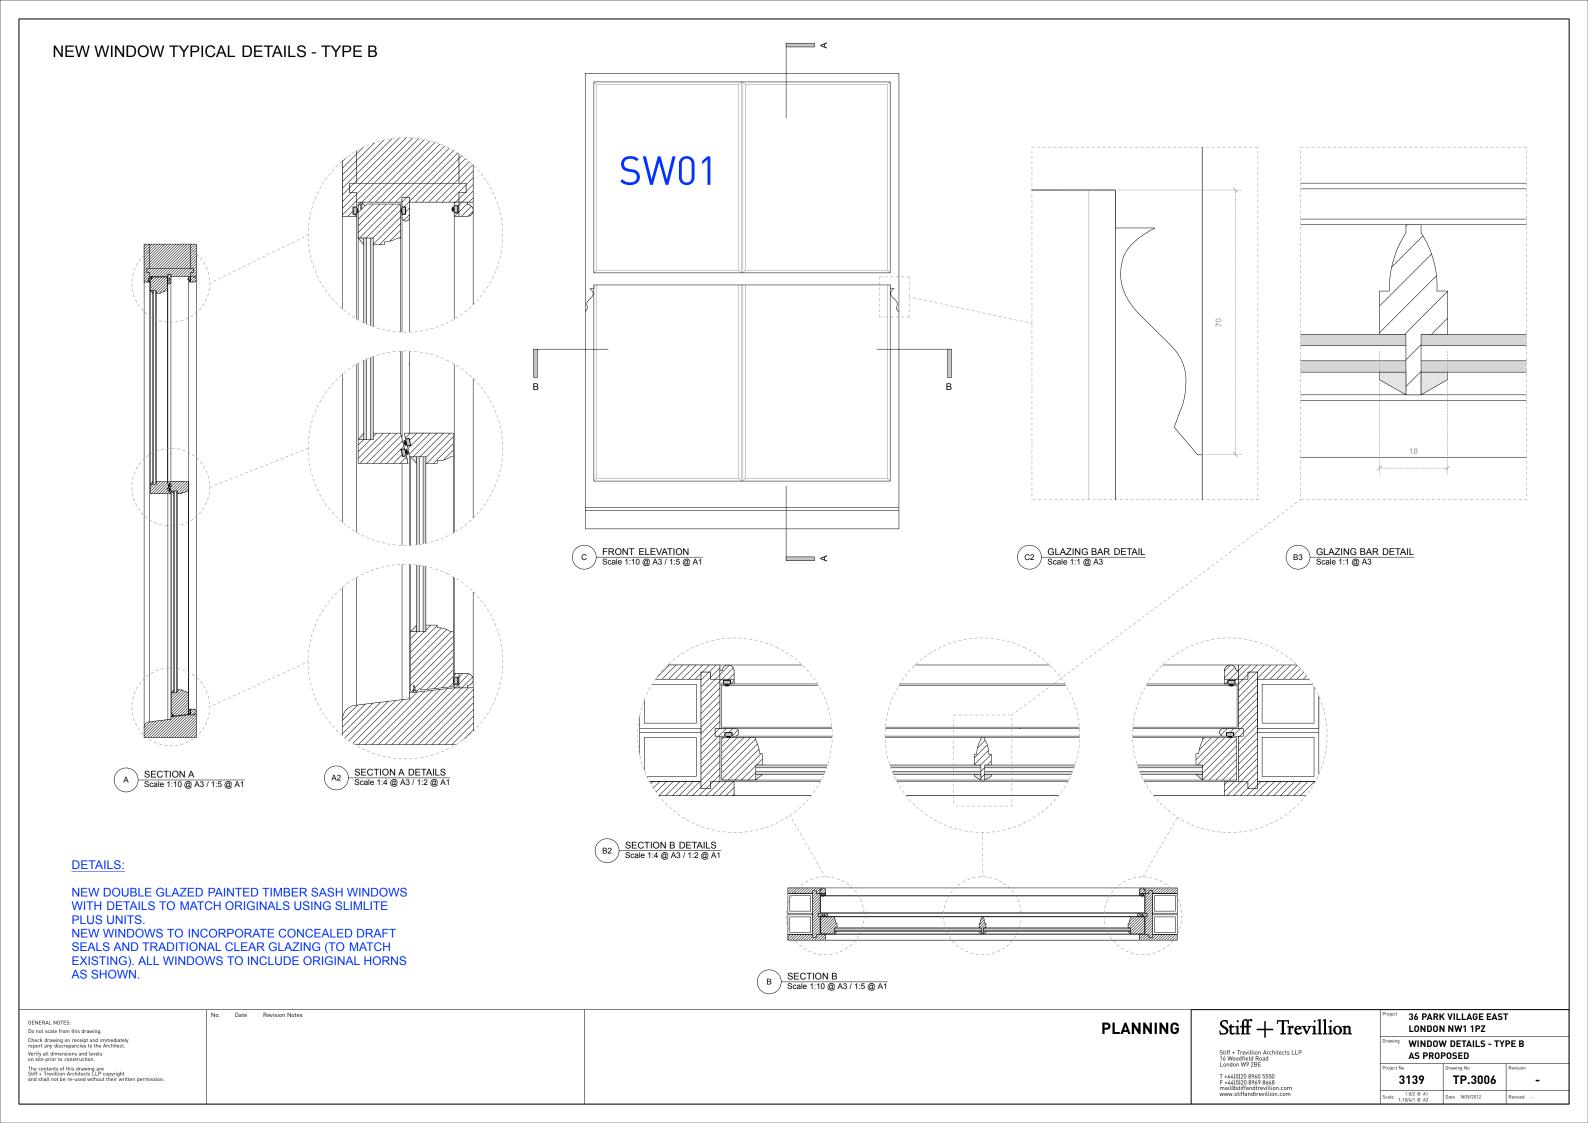

TE: ALL WINDOWS TYPE B UNLESS SPECIFIED A - SINGLE GLAZED, B - DOUBLE GLAZED. REFER TO DRAWING NOS: 3139\_TP.3005 & 3139\_TP.3006 FOR DETAILS



# SIDE ELEVATION (North Facing)

PARK VILLAGE EAST

GENERAL NOTES:

Do not scale from this drawing. Verify all dimensions and levels on site prior to construction. The contents of this drawing are Stiff + Trevillion Architects LLP copyright and shall not be re-used without their writt

**PLANNING** 

Stiff + Trevillion

36 PARK VILLAGE EAST LONDON NW1 1PZ SIDE ELEVATION (North) AS PROPOSED

TP.2003 3139



Verify all dimensions and levels on site prior to construction. The contents of this drawing are Stiff + Trevillion Architects LLP copyright and shall not be re-used without their written per

WINDOW DETAILS - TYPE A

AS PROPOSED

TP.3005 3139



# PROPOSED WINDOW SCHEDULE 1

The contents of this drawing are Stiff + Trevillion Architects LLP copyright and shall not be re-used without their writt



3139

TP.3000

# PROPOSED WINDOW SCHEDULE 2



GENERAL NOTES:

Do not scale from this drawing.

Check drawing on receipt and immediately report any discrepancies to the Architect.

Verify all dimensions and levels on site prior to construction.

The contents of this drawing are Suift - Trevillion Architects LLP copyright and shall not be re-used without their written permiss and shall not be re-used without their written permiss

PLANNING

Stiff + Trevillion

Stiff + Trevillion Architects L 16 Woodfield Road London W9 2BE T +44(0)20 8960 5550

| Project    |                  | VILLAGE I<br>I NW1 1PZ | EAS |          |
|------------|---