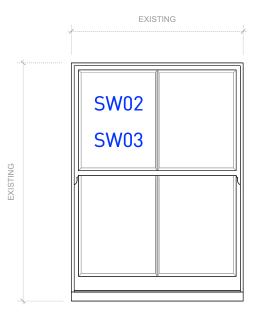

# PROPOSED WINDOW SCHEDULE 3

TYPE B TYPE B TYPE B TYPE B

GENERAL NOTES:
Do not scale from this drawing.
Check drawing on receipt and immediately report any discrepancies to the Architect.
Verify all dimensions and levels on site prior to construction. The contents of this drawing are Stiff + Trevillion Architects LLP copyright and shall not be re-used without their written permission.

**PLANNING** 

Stiff + Trevillion

| Project    | 36 PARK           | VILLAGE EAST          | <u> </u> |
|------------|-------------------|-----------------------|----------|
|            | ••                | NW1 1PZ               |          |
| Drawing    | WINDOV<br>AS PROF | V SCHEDULE 3<br>POSED |          |
| Project No |                   | Drawing No            | Revision |
| 3          | 139               | TP.3002               | -        |