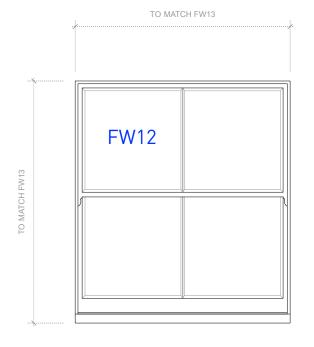

# PROPOSED WINDOW SCHEDULE 3

TYPE B TYPE B TYPE B TYPE B

GENERAL NOTES:
Do not scale from this drawing.
Check drawing on receipt and immediately report any discrepancies to the Architect.
Verify all dimensions and levels on site prior to construction. The contents of this drawing are Stiff + Trevillion Architects LLP copyright and shall not be re-used without their written permission.

TYPE B TYPE B

GENERAL NOTES:
Do not scale from this drawing.
Check drawing on receipt and immediately report any discrepancies to the Architect.
Verify all dimensions and levels on site prior to construction.
The contents of this drawing are Stiff + Trevillion Architects LLP copyright and shall not be re-used without their written and shall not be re-used without their written.