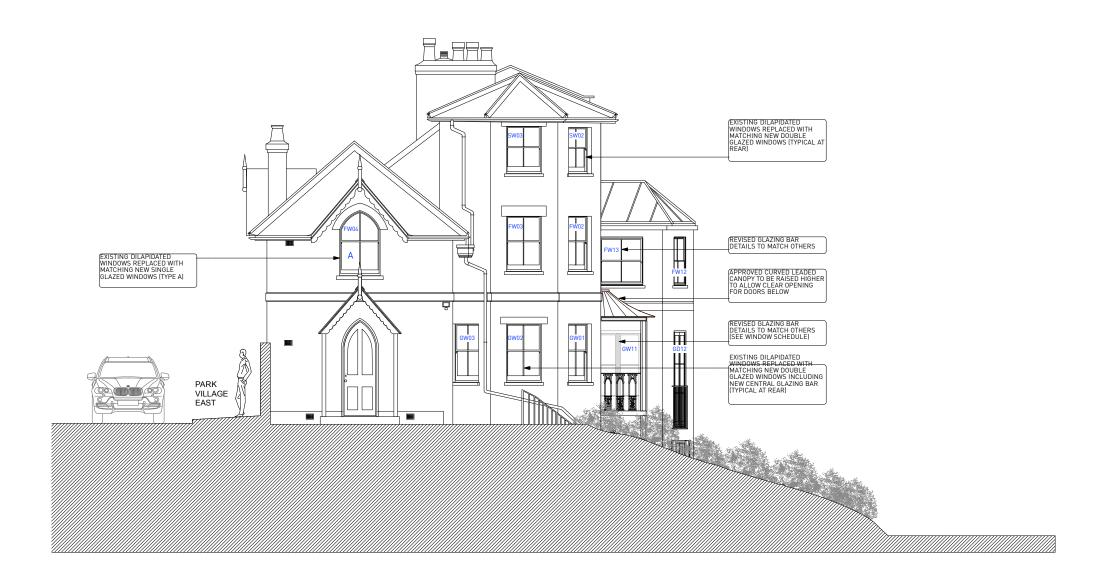

#### PROPOSED SIDE ELEVATION

NOTE: ALL WINDOWS TYPE B UNLESS SPECIFIED A - SINGLE GLAZED, B - DOUBLE GLAZED. REFER TO DRAWING NOS: 3139\_TP.3005 & 3139\_TP.3006 FOR DETAILS

# SIDE ELEVATION (North Facing)

PARK VILLAGE EAST

GENERAL NOTES:

Do not scale from this drawing. Verify all dimensions and levels on site prior to construction. The contents of this drawing are Stiff + Trevillion Architects LLP copyright and shall not be re-used without their writt