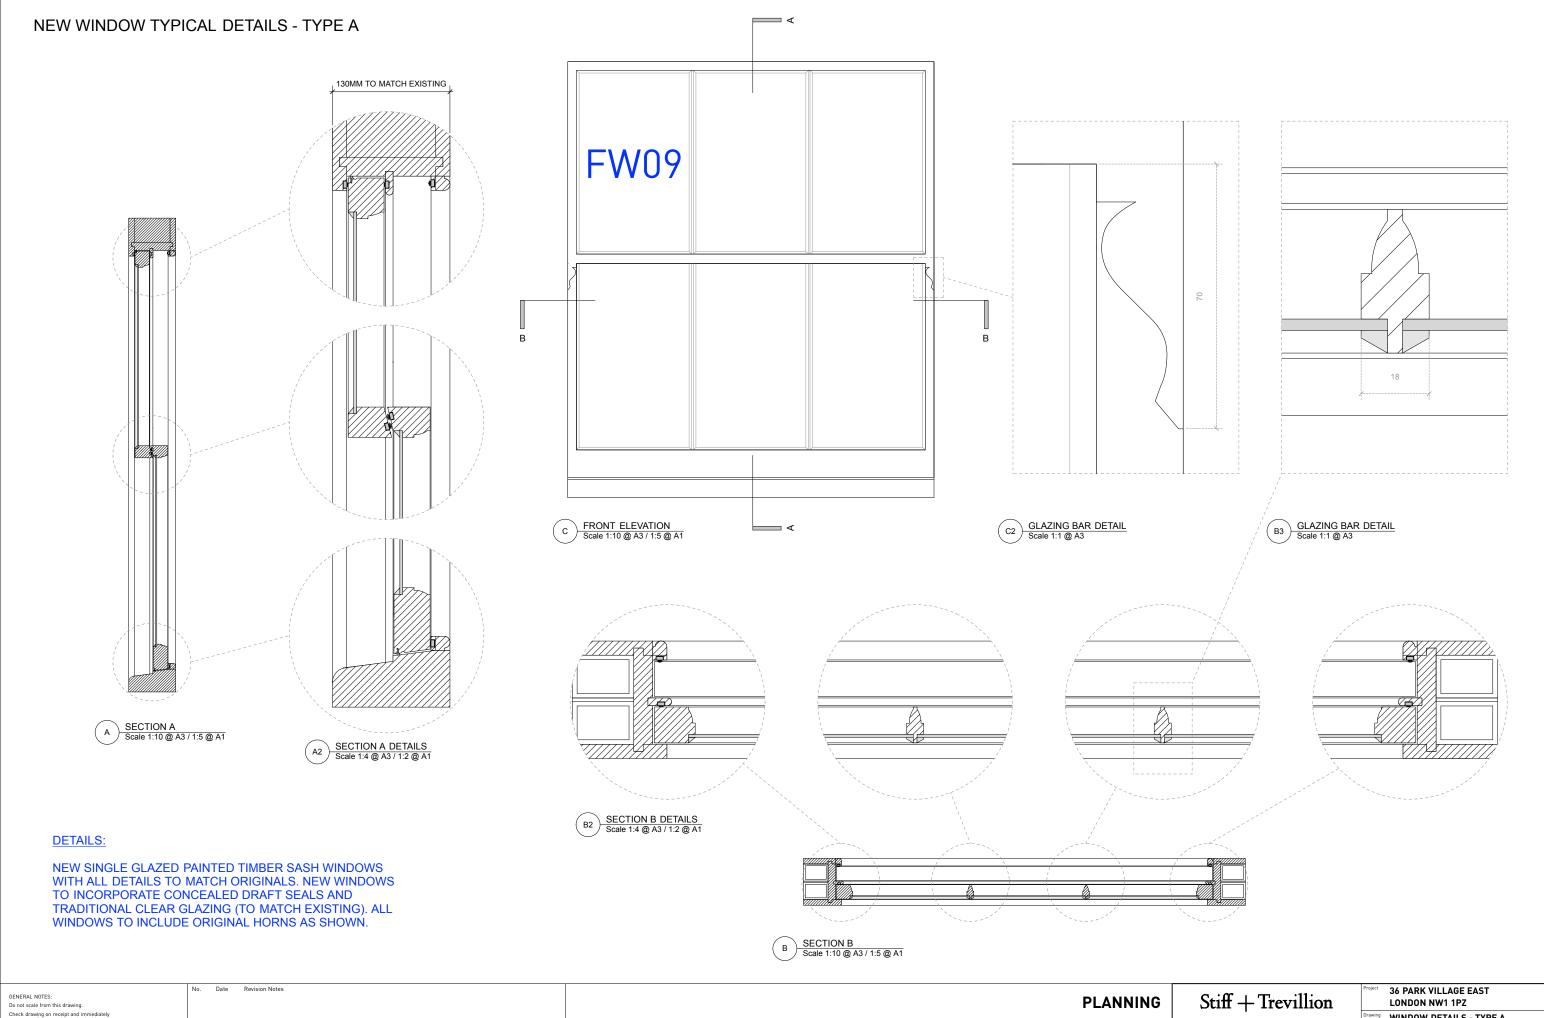

|

| Project | No        | Drawing No    | Revision  |
|---------|-----------|---------------|-----------|
|         | 3139      | TP.2002       | -         |
| Scale   | 1:50 @ A1 | Date NOV/2012 | Revised - |

#### PROPOSED SIDE ELEVATION

NOTE: ALL WINDOWS TYPE B UNLESS SPECIFIED A - SINGLE GLAZED, B - DOUBLE GLAZED. REFER TO DRAWING NOS: 3139\_TP.3005 & 3139\_TP.3006 FOR DETAILS



# SIDE ELEVATION (North Facing)

PARK VILLAGE EAST

GENERAL NOTES:

Do not scale from this drawing. Verify all dimensions and levels on site prior to construction. The contents of this drawing are Stiff + Trevillion Architects LLP copyright and shall not be re-used without their writt

**PLANNING** 

Stiff + Trevillion

36 PARK VILLAGE EAST LONDON NW1 1PZ SIDE ELEVATION (North) AS PROPOSED

TP.2003 3139



Verify all dimensions and levels on site prior to construction. The contents of this drawing are Stiff + Trevillion Architects LLP copyright and shall not be re-used without their written per

WINDOW DETAILS - TYPE A

AS PROPOSED

TP.3005 3139



# PROPOSED WINDOW SCHEDULE 1

The contents of this drawing are Stiff + Trevillion Architects LLP copyright and shall not be re-used without their writt



3139

TP.3000

# PROPOSED WINDOW SCHEDULE 2



GENERAL NOTES:

Do not scale from this drawing.

Check drawing on receipt and immediately report any discrepancies to the Architect.

Verify all dimensions and levels on site prior to construction.

The contents of this drawing are Suift - Trevillion Architects LLP copyright and shall not be re-used without their written permiss and shall not be r