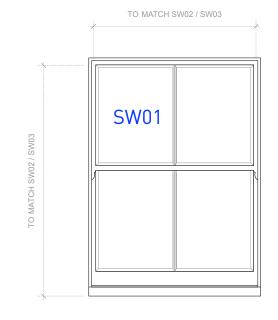

# PROPOSED WINDOW SCHEDULE 2

GENERAL NOTES:

Do not scale from this drawing.

Check drawing on receipt and immediately report any discrepancies to the Architect.

Verify all dimensions and levels on site prior to construction.