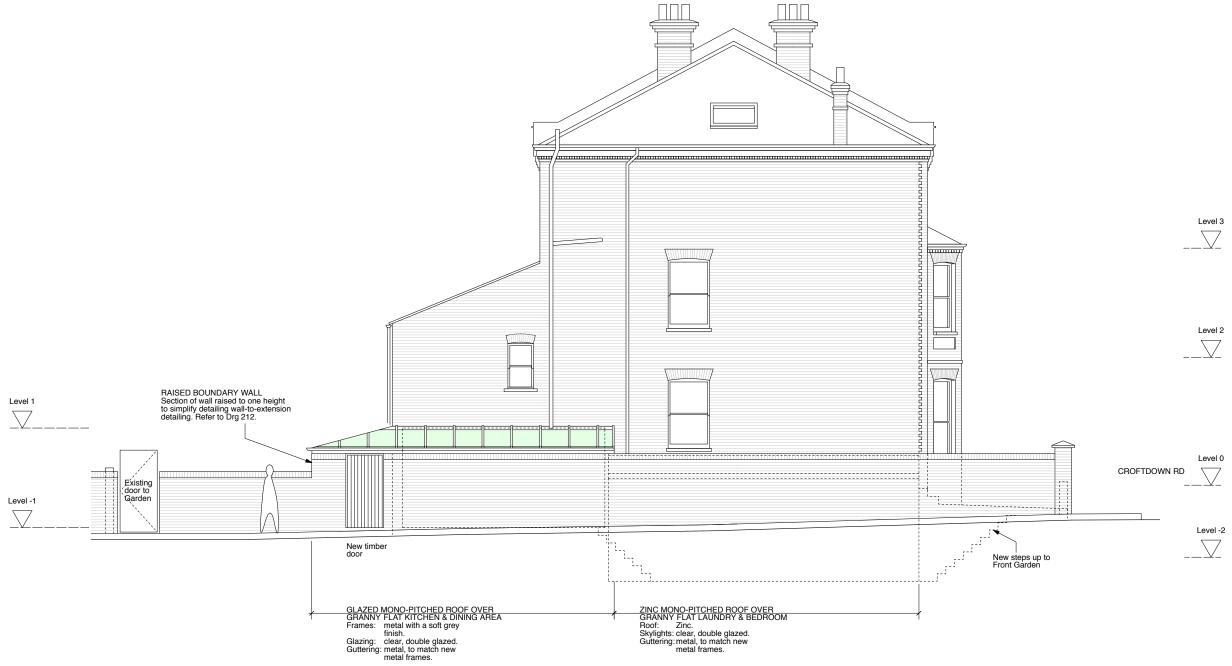

SIDE ELEVATION- FACING YORK RISE

| PLANNING DRAWING                                      |
|-------------------------------------------------------|
| Revision:                                             |
|                                                       |
|                                                       |
|                                                       |
|                                                       |
|                                                       |
|                                                       |
|                                                       |
|                                                       |
|                                                       |
|                                                       |
|                                                       |
|                                                       |
|                                                       |
| Title:<br>Side Elevation to York                      |
| Rise                                                  |
| Drg. No:                                              |
| CDR - P - 210                                         |
| Date: Dec 12 Scale: 1:50 @A1 / 1:100@A3 Drawn: dg / _ |
| Client: Anna & Arnold Cragg                           |
| Project: 64 Croftdown Rd                              |
| Sceales Gunn                                          |
|                                                       |
| 6 North Grove                                         |
| London N6 4SL                                         |
|                                                       |
| office 02083419605 carolyn.sceales@gmail.com          |

 $\_\_$ 

Level 3 

Proposed glazed roof over kitchen in \_\_\_\_\_\_ background.

Refer to Details on Drg. 610 for New Extension to raised wall Detail.

YORK RISE

BOUDARY WALL EXISTING ELEVATION SHOWING EXTENT OF ADDITIONAL WALL HEIGHT

| WALL MATERIALS<br>- extended wall built in matching<br>brick & mortar.<br>- Brick bond to match existing.<br>- Coping to match existing. |  |
|------------------------------------------------------------------------------------------------------------------------------------------|--|
| - Coping to match existing.                                                                                                              |  |