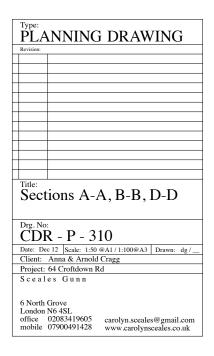

|
| Elevation of<br>York Rise<br>Drg. No:<br>CDR - P - 2<br>Date: Dec 12 Scale: 1:50<br>Client: Anna & Arnold<br>Project: 64 Croftdown R<br>Sceales Gunn<br>6 North Grove                           | 12<br>@A1/1:100@A3 Drawn: dg/<br>Cragg        |
| Elevation of<br>York Rise<br>Drg. No:<br>CDR - P - 2<br>Date: Dec 12 Scale: 1:50<br>Client: Anna & Arnold<br>Project: 64 Croftdown R<br>S c e a l e s G u n n<br>6 North Grove<br>London N6 4SL | 12<br>@A1/1:100@A3  Drawn: dg/<br>Cragg<br>td |
| Elevation of<br>York Rise<br>Drg. No:<br>CDR - P - 2<br>Date: Dec 12 Scale: 1:50<br>Client: Anna & Arnold<br>Project: 64 Croftdown R<br>Sceales Gunn<br>6 North Grove                           | 12<br>@A1/1:100@A3 Drawn: dg/<br>Cragg        |



0 1 2 3m



SECTION A-A

SECTION B-B

SECTION D-D

1 2









Level 2  $\_\_$ 



1 2

6

3m









| PLANNING DRAWING Revision:                                               |  |  |  |  |
|--------------------------------------------------------------------------|--|--|--|--|
|                                                                          |  |  |  |  |
|                                                                          |  |  |  |  |
|                                                                          |  |  |  |  |
|                                                                          |  |  |  |  |
|                                                                          |  |  |  |  |
|                                                                          |  |  |  |  |
|