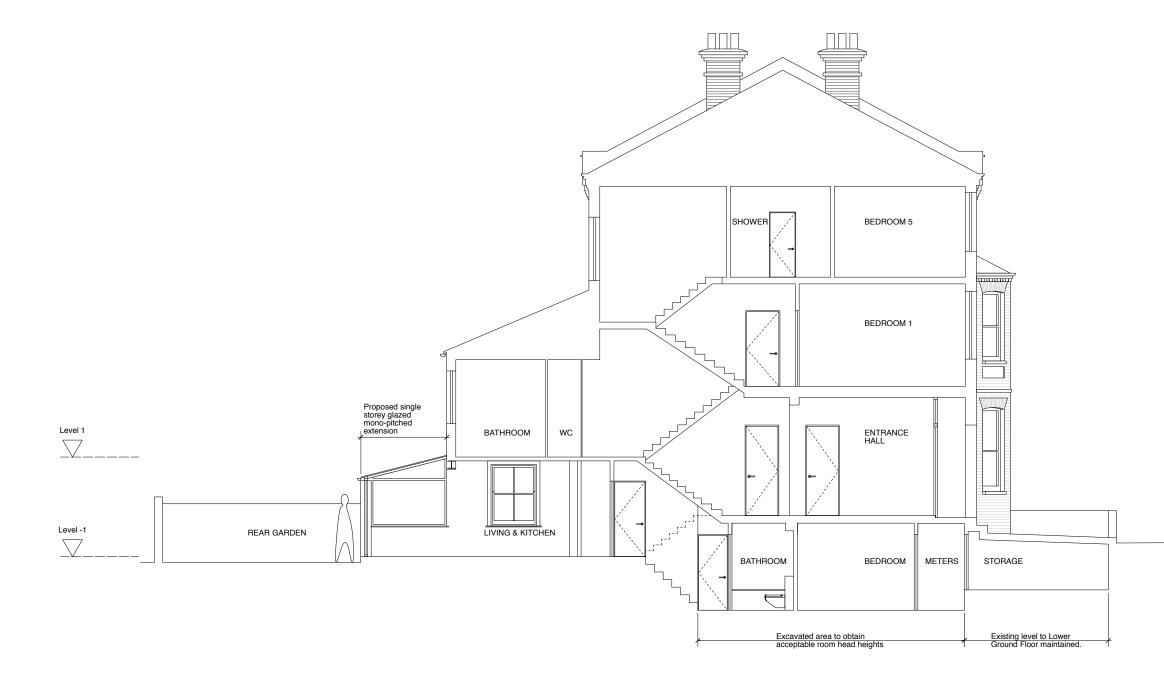

3m

| PLANNING DRAWING Revision:                                               |  |  |  |  |
|--------------------------------------------------------------------------|--|--|--|--|
|                                                                          |  |  |  |  |
|                                                                          |  |  |  |  |
|                                                                          |  |  |  |  |
|                                                                          |  |  |  |  |
|                                                                          |  |  |  |  |
|                                                                          |  |  |  |  |
|                                                                          |  |  |  |  |
|                                                                          |  |  |  |  |
|                                                                          |  |  |  |  |
|                                                                          |  |  |  |  |
|                                                                          |  |  |  |  |
|                                                                          |  |  |  |  |
|                                                                          |  |  |  |  |
|                                                                          |  |  |  |  |
| Section F-F                                                              |  |  |  |  |
| <sup>Drg. No:</sup><br>CDR - P - 312                                     |  |  |  |  |
| Date: Dec 12 Scale: 1:50 @A1 / 1:100@A3 Drawn: dg /                      |  |  |  |  |
| Client: Anna & Arnold Cragg                                              |  |  |  |  |
| Project: 64 Croftdown Rd                                                 |  |  |  |  |
| Sceales Gunn                                                             |  |  |  |  |
| 6 North Grove                                                            |  |  |  |  |
| London N6 4SL                                                            |  |  |  |  |
| office 02083419605 carolyn.sceales@gmail.com<br>www.carolynsceales.co.uk |  |  |  |  |