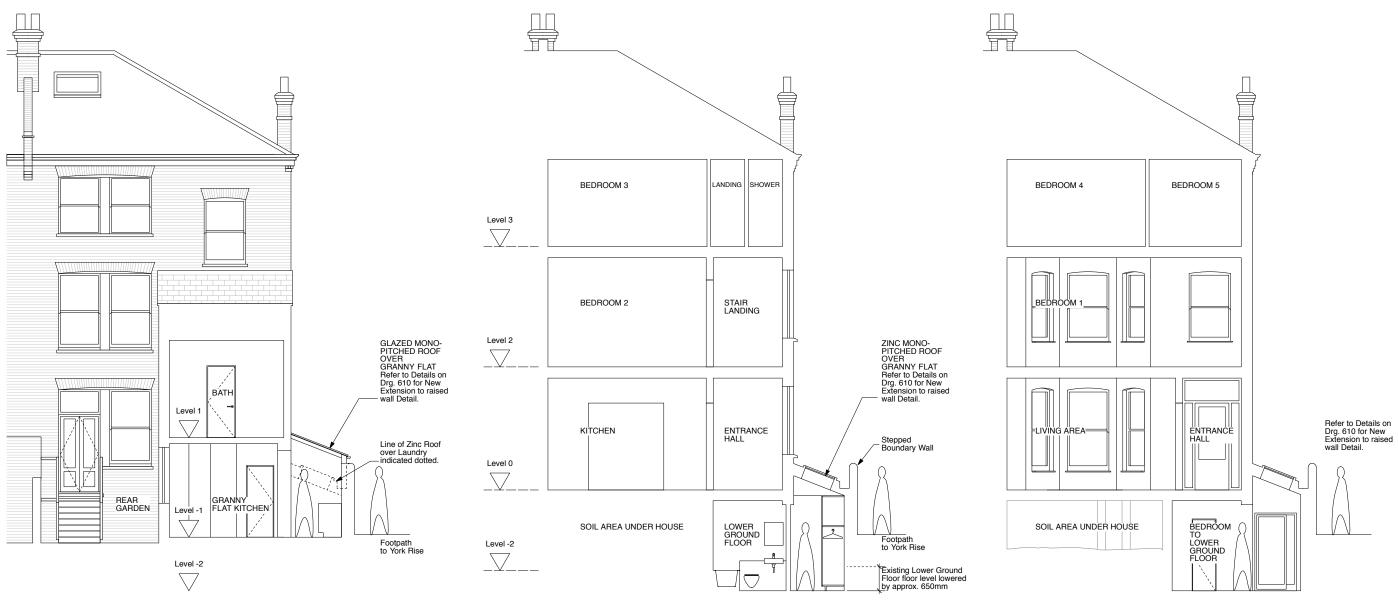

| 12<br>@A1/1:100@A3 Drawn: dg/<br>Cragg        |
| Elevation of<br>York Rise<br>Drg. No:<br>CDR - P - 2<br>Date: Dec 12 Scale: 1:50<br>Client: Anna & Arnold<br>Project: 64 Croftdown R<br>Sceales Gunn<br>6 North Grove                           | 12<br>@A1/1:100@A3 Drawn: dg/<br>Cragg        |
| Elevation of<br>York Rise<br>Drg. No:<br>CDR - P - 2<br>Date: Dec 12 Scale: 1:50<br>Client: Anna & Arnold<br>Project: 64 Croftdown R<br>S c e a l e s G u n n<br>6 North Grove<br>London N6 4SL | 12<br>@A1/1:100@A3  Drawn: dg/<br>Cragg<br>td |
| Elevation of<br>York Rise<br>Drg. No:<br>CDR - P - 2<br>Date: Dec 12 Scale: 1:50<br>Client: Anna & Arnold<br>Project: 64 Croftdown R<br>Sceales Gunn<br>6 North Grove                           | 12<br>@A1/1:100@A3 Drawn: dg/<br>Cragg        |



0 1 2 3m



SECTION A-A

SECTION B-B

SECTION D-D

1 2









Level 2  $\_\_$ 



1 2

6

3m









| PLANNING DRAWING Revision:                                               |  |  |  |  |
|--------------------------------------------------------------------------|--|--|--|--|
|                                                                          |  |  |  |  |
|                                                                          |  |  |  |  |
|                                                                          |  |  |  |  |
|                                                                          |  |  |  |  |
|                                                                          |  |  |  |  |
|                                                                          |  |  |