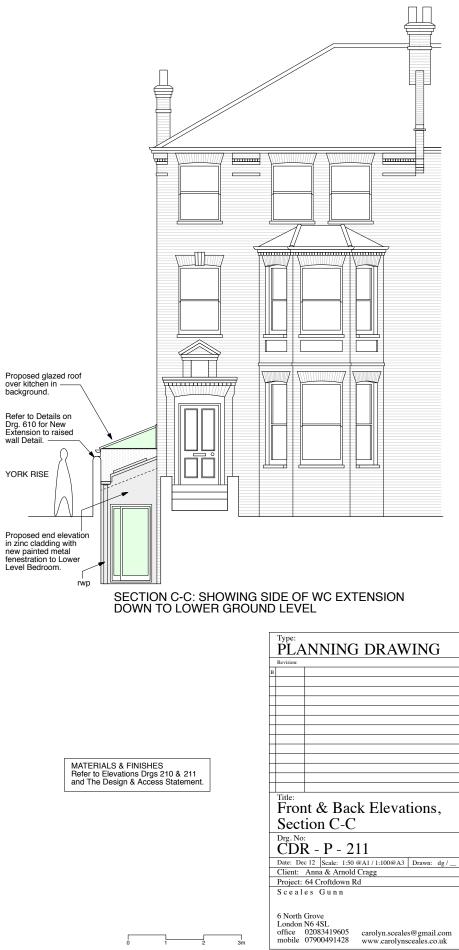

 $\_\_$ 

Level 3 

Proposed glazed roof over kitchen in \_\_\_\_\_\_ background.

Refer to Details on Drg. 610 for New Extension to raised wall Detail.

YORK RISE

BOUDARY WALL EXISTING ELEVATION SHOWING EXTENT OF ADDITIONAL WALL HEIGHT