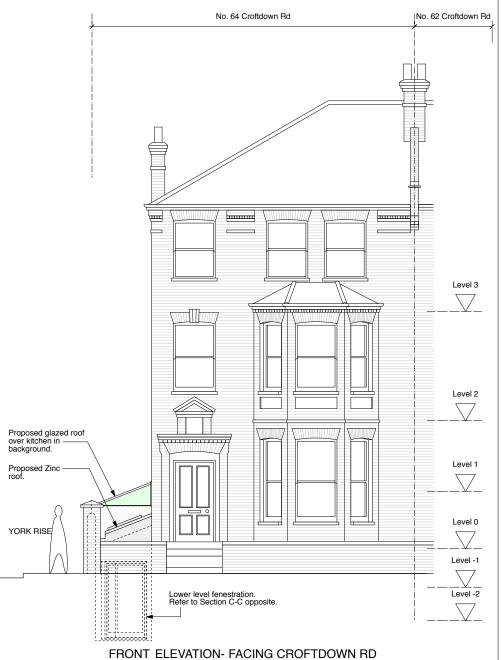

 $\_\_$ 

Level 3 

Proposed glazed roof over kitchen in \_\_\_\_\_\_ background.

Refer to Details on Drg. 610 for New Extension to raised wall Detail.

YORK RISE

BOUDARY WALL EXISTING ELEVATION SHOWING EXTENT OF ADDITIONAL WALL HEIGHT