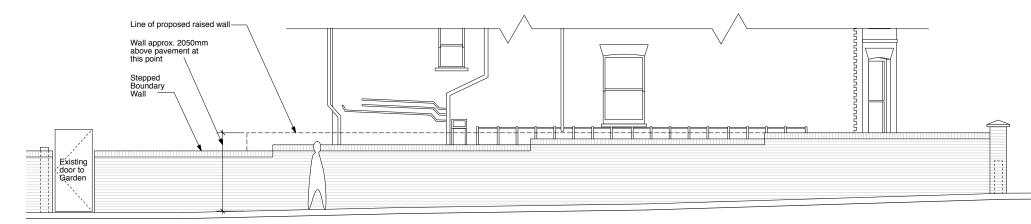

 $\_\_$ 

Level 3 

Proposed glazed roof over kitchen in \_\_\_\_\_\_ background.

Refer to Details on Drg. 610 for New Extension to raised wall Detail.

YORK RISE

BOUDARY WALL EXISTING ELEVATION SHOWING EXTENT OF ADDITIONAL WALL HEIGHT

| WALL MATERIALS<br>- extended wall built in matching<br>brick & mortar.<br>- Brick bond to match existing.<br>- Coping to match existing. |  |
|------------------------------------------------------------------------------------------------------------------------------------------|--|
| - Coping to match existing.                                                                                                              |  |