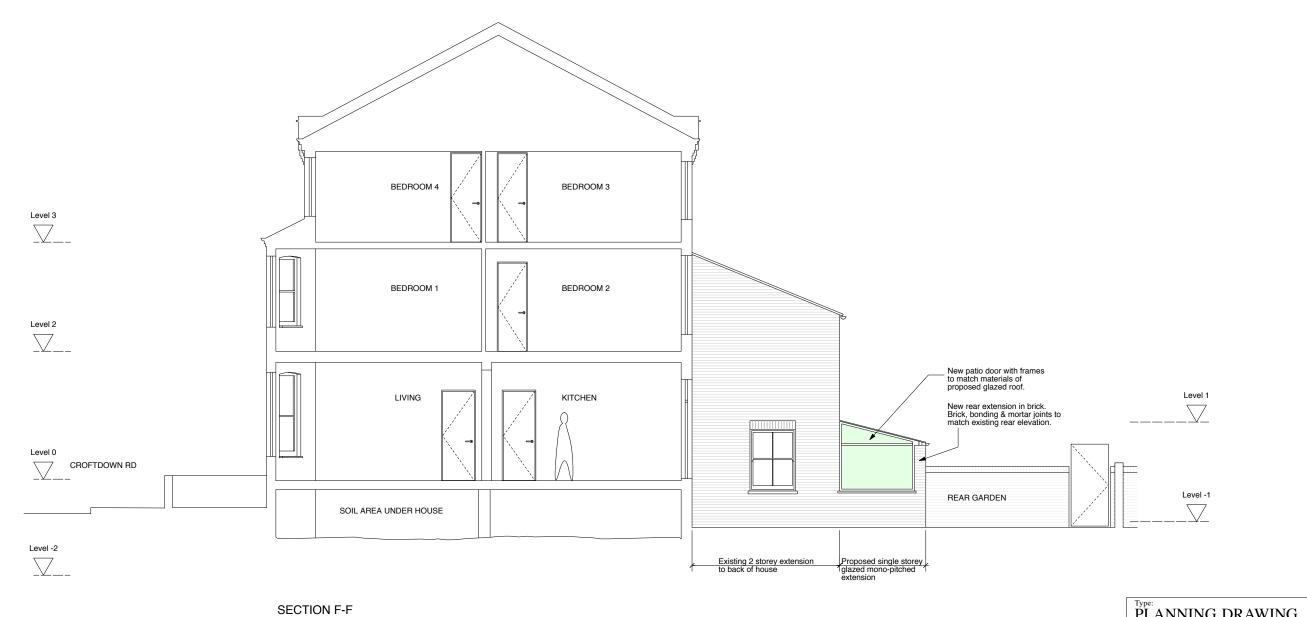

3m

| PLANNING DRAWING Revision:                                               |  |  |  |  |
|--------------------------------------------------------------------------|--|--|--|--|
|                                                                          |  |  |  |  |
|                                                                          |  |  |  |  |
|                                                                          |  |  |  |  |
|                                                                          |  |  |  |  |
|                                                                          |  |  |  |  |
|                                                                          |  |  |  |  |
|                                                                          |  |  |  |  |
|                                                                          |  |  |  |  |
|                                                                          |  |  |  |  |
|                                                                          |  |  |  |  |
|                                                                          |  |  |  |  |
|                                                                          |  |  |  |  |
|                                                                          |  |  |  |  |
|                                                                          |  |  |  |  |
| Section F-F                                                              |  |  |  |  |
| <sup>Drg. No:</sup><br>CDR - P - 312                                     |  |  |  |  |
| Date: Dec 12 Scale: 1:50 @A1 / 1:100@A3 Drawn: dg /                      |  |  |  |  |
| Client: Anna & Arnold Cragg                                              |  |  |  |  |
| Project: 64 Croftdown Rd                                                 |  |  |  |  |
| Sceales Gunn                                                             |  |  |  |  |
| 6 North Grove                                                            |  |  |  |  |
| London N6 4SL                                                            |  |  |  |  |
| office 02083419605 carolyn.sceales@gmail.com<br>www.carolynsceales.co.uk |  |  |  |  |