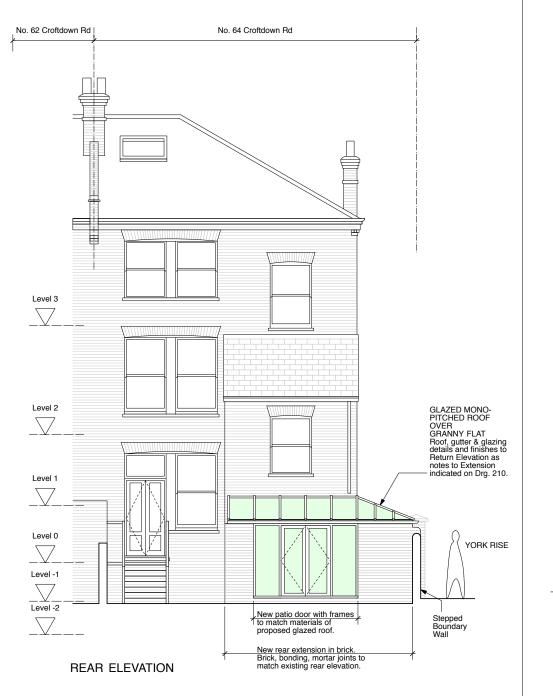

|
| Title:<br>Side Elevation to York                      |
| Rise                                                  |
| Drg. No:                                              |
| CDR - P - 210                                         |
| Date: Dec 12 Scale: 1:50 @A1 / 1:100@A3 Drawn: dg / _ |
| Client: Anna & Arnold Cragg                           |
| Project: 64 Croftdown Rd                              |
| Sceales Gunn                                          |
|                                                       |
| 6 North Grove                                         |
| London N6 4SL                                         |
|                                                       |
| office 02083419605 carolyn.sceales@gmail.com          |

 $\_\_$ 

Level 3 





Proposed glazed roof over kitchen in \_\_\_\_\_\_ background.

Refer to Details on Drg. 610 for New Extension to raised wall Detail.

YORK RISE





BOUDARY WALL EXISTING ELEVATION SHOWING EXTENT OF ADDITIONAL WALL HEIGHT



| WALL MATERIALS<br>- extended wall built in matching<br>brick & mortar.<br>- Brick bond to match existing.<br>- Coping to match existing. |  |
|------------------------------------------------------------------------------------------------------------------------------------------|--|
| - Coping to match existing.                                                                                                              |  |

BOUDARY WALL PROPOSED ELEVATION

CROFTDOWN RD

| PLANNING