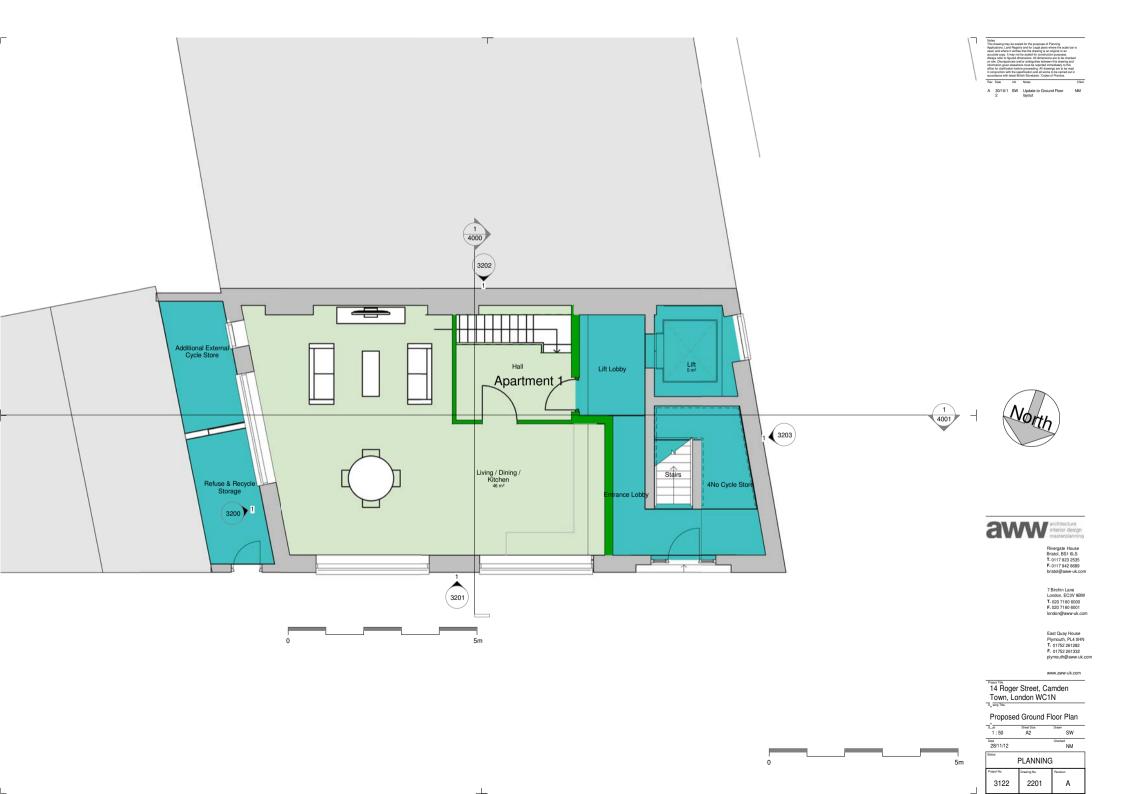

#### Existing Ground Floor Plan

| s_#<br>1:50   | Sheet Size<br>A2 | Drawn<br>SW   |  |  |  |
|---------------|------------------|---------------|--|--|--|
| Date 28/11/12 |                  | Checked<br>NM |  |  |  |
| PLANNING      |                  |               |  |  |  |
| Project No.   | Drawing No.      | Revision      |  |  |  |
| 3122          | 2101             |               |  |  |  |