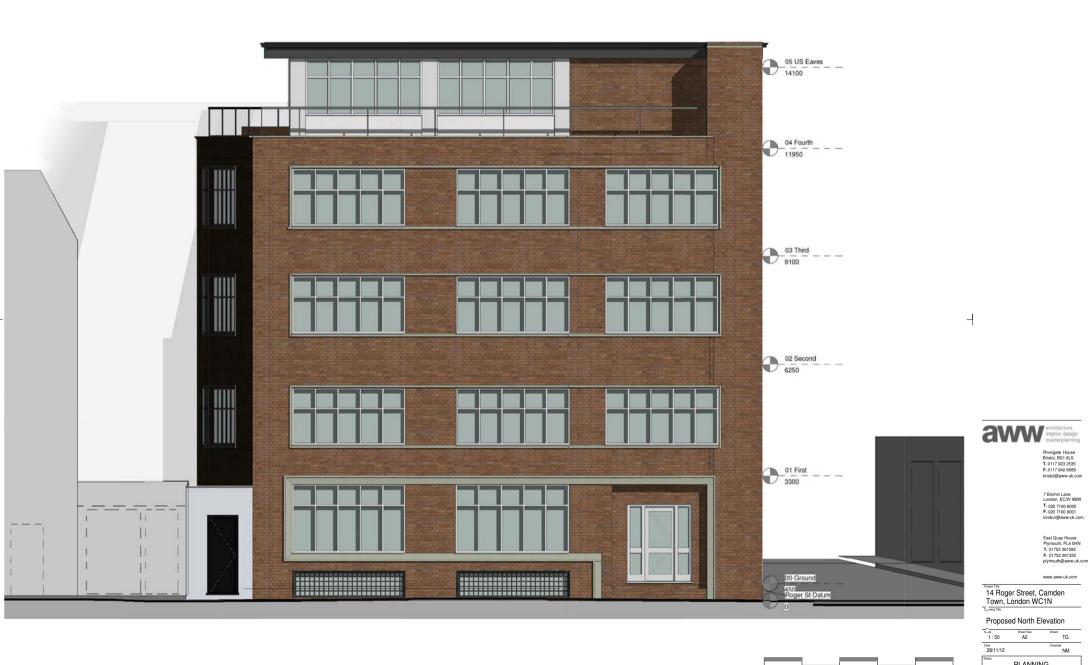

artial demolition of internal partitions. Formation of new interanl wall opening
- Take down and remove from site materials for recycling elsewhere including existing sanitaryware
- Grub out existing drainage pipe runs and capping off existing service runs back to origin (above slab).
- Foul drainage macerator and pump subject to detailed survey by specialist
- Substrate made good to match existing
- Existing passenger Lift and shaft retained.
- Lift Condition and access requirements subject to a further detailed survey by specialist

approximate location Existing drainage macerator and pump to ground floor level Assummed retained. Subject to survey by specialist

— 13 North Mews Boundary





- 1

Г



NM

PLANNING

4101

Status

Project No. 3122



- 1







 $\bot$ 

Г

L



 $\neg$ 



 $\top$ 

Г

5m Project No.

0

Noise The dotters, the Papily of the supported of Planning the dotters, the Papily of the rugs plann where the solution seed, rule where investment the dotter state of the solution and, rule where investment the dotter solution of the solution have a rule of space domesion. All dimensions are to both reformation given development and the dotter of the solution in comparison with the specialization and all works to be carried concretions when the specialization and all works to be carried concretions with the specialization and all works to be carried concretions with the specialization and all works to be carried concretions with the specialization and all works to be carried concretions with the specialization and all works to be carried concretions with