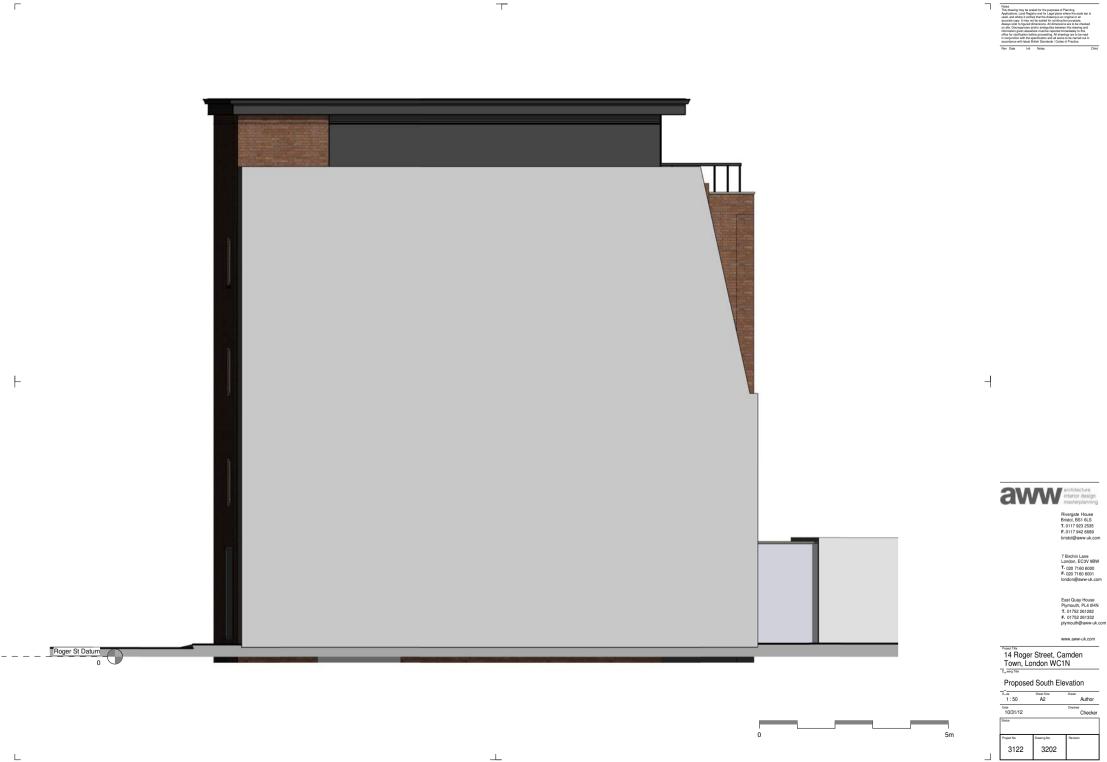

existing
- Partial demolition of internal partitions. Formation of new interanl wall opening
- Take down and remove from site materials for recycling elsewhere including existing sanitaryware
- Grub out existing drainage pipe runs and capping off existing service runs back to origin (above slab).
- Foul drainage macerator and pump subject to detailed survey by specialist
- Substrate made good to match existing
- Existing passenger Lift and shaft retained.
- Lift Condition and access requirements subject to a further detailed survey by specialist

approximate location Existing drainage macerator and pump to ground floor level Assummed retained. Subject to survey by specialist

— 13 North Mews Boundary





- 1

Г



NM

PLANNING

4101

Status

Project No. 3122



- 1







 $\bot$ 

Г

L



 $\neg$ 



 $\top$ 

Г

5m Project No.

0

Noise The dotters, the Papily of the supported of Planning the dotters, the Papily of the rugs plann where the solution seed, rule where investment the dotter state of the solution and, rule where investment the dotter solution of the solution have a rule of space domesion. All dimensions are to both reformation given development and the dotter of the solution in comparison with the specialization and all works to be carried concretions when the specialization and all works to be carried concretions with the specialization and all works to be carried concretions with the specialization and all works to be carried concretions with the specialization and all works to be carried concretions with the specialization and all works to be carried concr