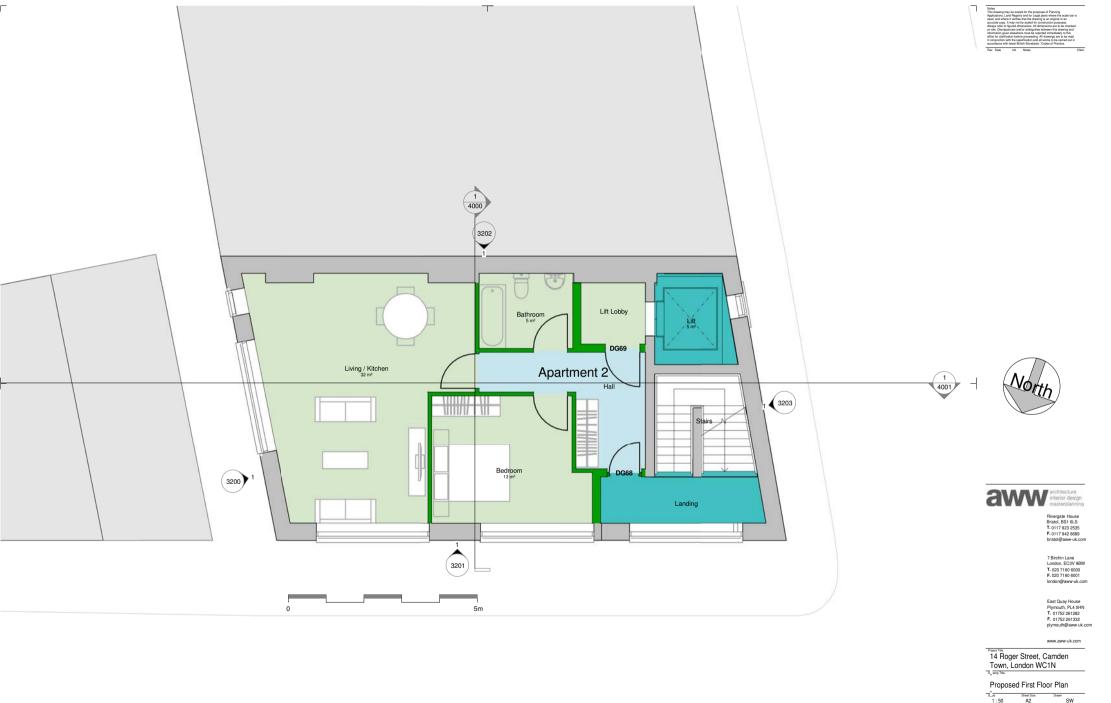

NM

<sup>™</sup>PoperTite 14 Roger Street, Camden Town, London WC1N <sup>™</sup>\_\_\_\_\_\_\_ Existing First Floor Plan

> Sheet Size A2

PLANNING

2102

Radus

- 1

Date 28/11/12