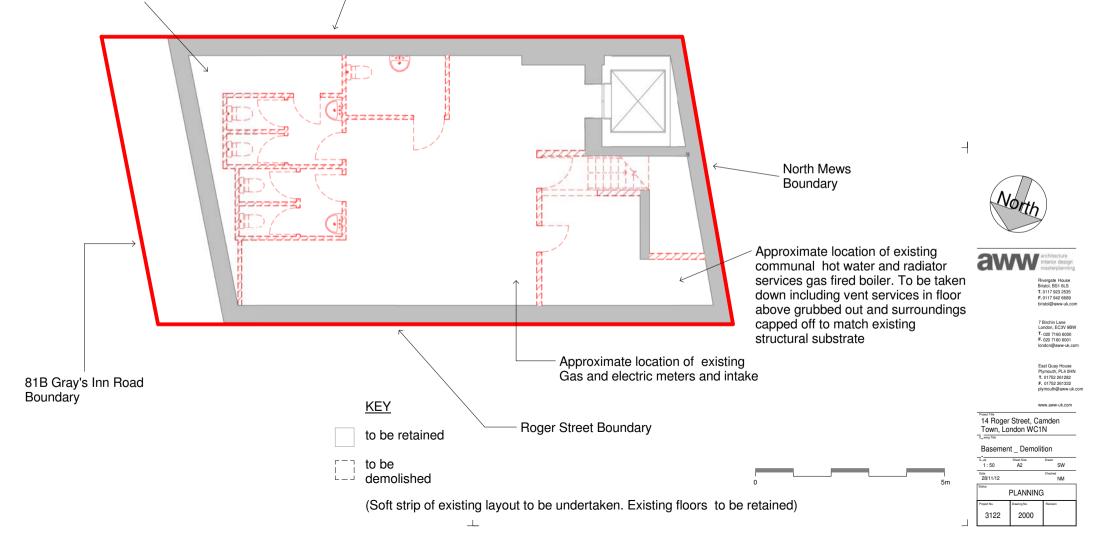

ittings and fixtures
- Make good local services demolitions of structural floor to match existing
- Partial demolition of internal partitions. Formation of new interanl wall opening
- Take down and remove from site materials for recycling elsewhere including existing sanitaryware
- Grub out existing drainage pipe runs and capping off existing service runs back to origin (above slab).
- Foul drainage macerator and pump subject to detailed survey by specialist
- Substrate made good to match existing
- Existing passenger Lift and shaft retained.
- Lift Condition and access requirements subject to a further detailed survey by specialist

approximate location Existing drainage macerator and pump to ground floor level Assummed retained. Subject to survey by specialist

— 13 North Mews Boundary





- 1

Г



NM

PLANNING

4101

Status

Project No. 3122



- 1







 $\bot$ 

Г

L



 $\neg$ 



 $\top$ 

Г

5m Project No.

0

Noise The dotters, the Papily of the supported of Planning the dotters, the Papily of the rugs plann where the solution seed, rule where investment the dotter state of the solution and, rule where investment the dotter solution of the solution have a rule of space domesion. All dimensions are to both reformation given development and the dotter of the solution in comparison with the specialization and all works to be carried concretions when the specialization and all works to be carried concretions with the specialization and all works to be carried concretions with the specialization and all works to be carried concretions with the specialization and all