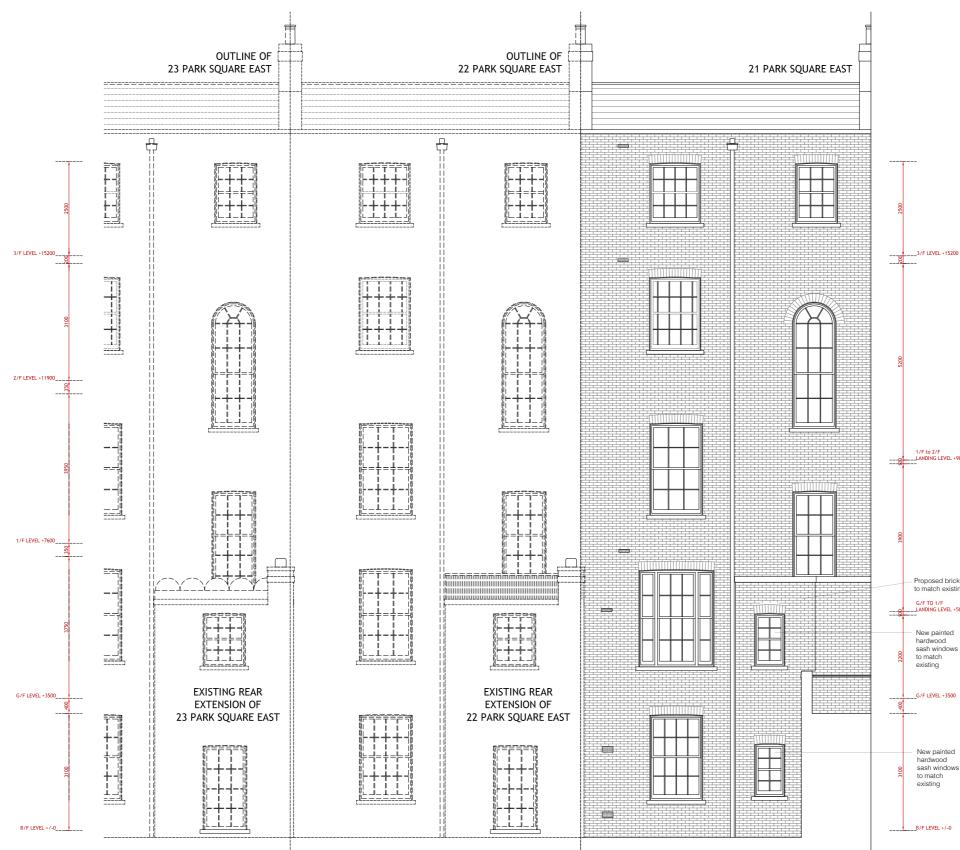

## REAR ELEVATION AS PROPOSED

| Mira A - Architecture & Engineering Ltd                                                                                               | Client: Mrs Dzhansari Umarova                                                                                                                                                                                                                                               | Job Title:                            | Drawing Title:                | Drawing No: | Drawing Scale:        | Date:     | Stage:   | Revision: | All design, ideas, and arrangements as indicated on these drawings are the let<br>Mira A - Architecture Engineering Product Design Limited and will be restricted<br>and specific project for which they were prepared. There shall be no changes<br>these drawings and documents without the written consent. Visual contact wi<br>shall constitute prima<br>facia evidence of the acceptance of all these restrictions without prejudice. |
|---------------------------------------------------------------------------------------------------------------------------------------|-----------------------------------------------------------------------------------------------------------------------------------------------------------------------------------------------------------------------------------------------------------------------------|---------------------------------------|-------------------------------|-------------|-----------------------|-----------|----------|-----------|---------------------------------------------------------------------------------------------------------------------------------------------------------------------------------------------------------------------------------------------------------------------------------------------------------------------------------------------------------------------------------------------------------------------------------------------|
| Regent's Place 338 Euston Road London NW1 3BT<br>Tel: +44 (0) 207 544 8477 Fax:+44 (0) 207 544 8401<br>info@mira-a.com www.mira-a.com | London NW1 4LH                                                                                                                                                                                                                                                              | 21 Park Square East<br>London NW1 4LH | Rear Elevation as<br>Proposed | 657/10      | 1: 100 A3<br>1: 50 A1 | Dec. 2012 | Planning |           |                                                                                                                                                                                                                                                                                                                                                                                                                                             |
|                                                                                                                                       | © 2010 Mira A - Architecture Engineering Product Design Limited. The copyright in this drawing is the property of Mira A - Architecture & Engineering Product Design Limited without whose express written consent it may not be used, published or reproduced in any form. |                                       |                               |             |                       |           |          |           |                                                                                                                                                                                                                                                                                                                                                                                                                                             |

10

New painted hardwood sash windows to match existing

\_G/F LEVEL +3500

New painted hardwood sash windows to match existing

G/F TO 1/F \_\_LANDING LEVEL +5800

Proposed brickwork to match existing

1/F to 2/F \_\_LANDING LEVEL +9800