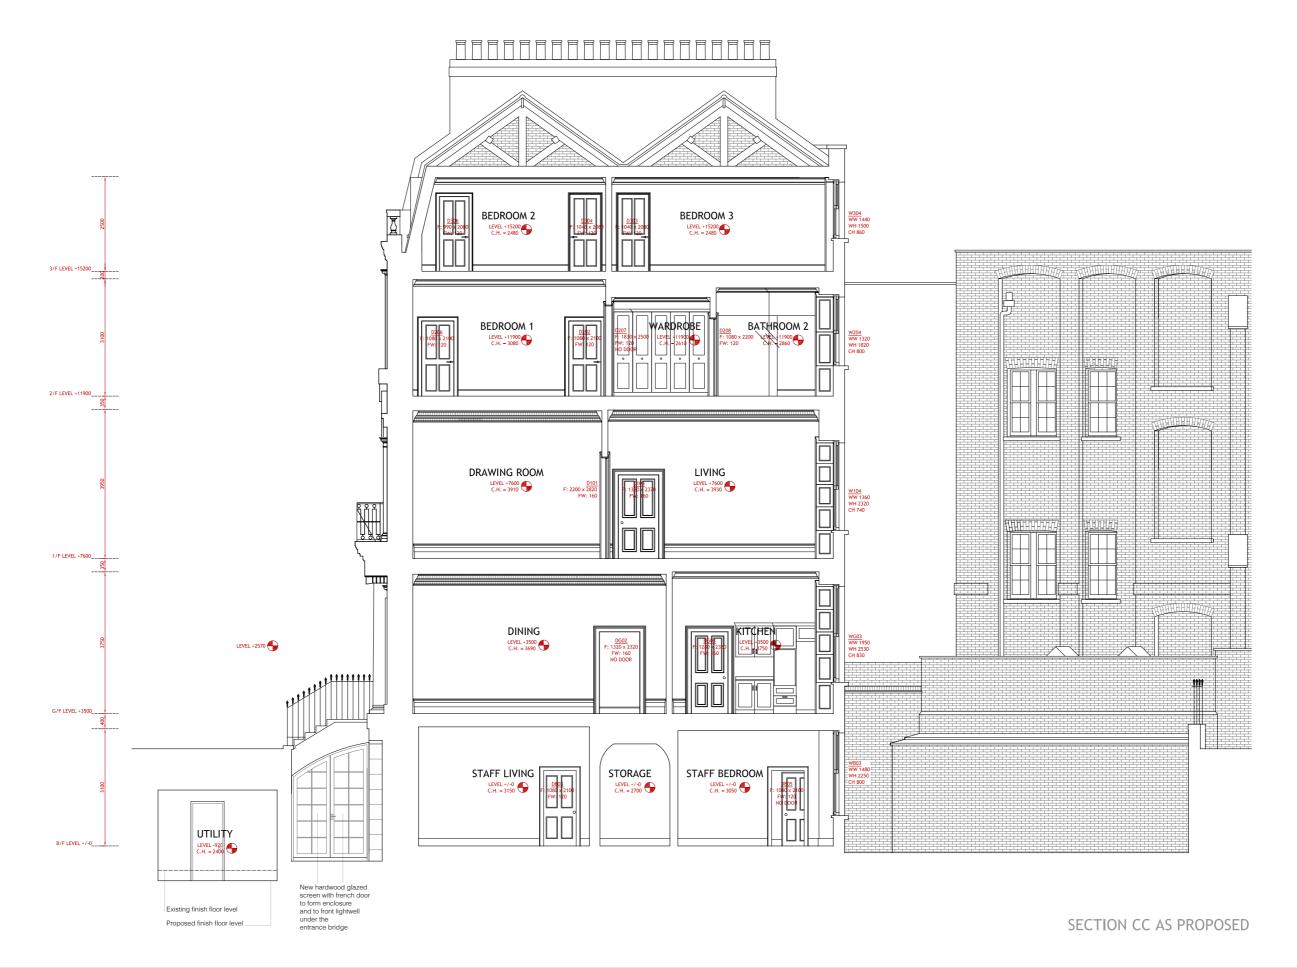

| Mira A - Architecture & Engineering Ltd                                                             | Client: Mrs Dzhansari Umarova                                                                                                                                                                                                                                               | Job Title:                            | Drawing Title:             | Drawing No: | Drawing Scale:        | Date:     | Stage:   | Revision: | All design, ideas, and arrangements as indicated on these drawings are the legal property of Mira A - Architecture Engineering Product Design Limited and will be restricted to the original site and specific project for which they were prepared. There shall be no changes or deviations from these drawings and documents without the written consent. Visual contact with these drawings shall constitute prima facia evidence of the acceptance of all these restrictions without prejudice. |
|-----------------------------------------------------------------------------------------------------|-----------------------------------------------------------------------------------------------------------------------------------------------------------------------------------------------------------------------------------------------------------------------------|---------------------------------------|----------------------------|-------------|-----------------------|-----------|----------|-----------|-----------------------------------------------------------------------------------------------------------------------------------------------------------------------------------------------------------------------------------------------------------------------------------------------------------------------------------------------------------------------------------------------------------------------------------------------------------------------------------------------------|
| Regent's Place 338 Euston Road London NW1 3BT<br>Tel: +44 (0) 207 544 8477 Fax:+44 (0) 207 544 8401 | London NW1 4LH                                                                                                                                                                                                                                                              | 21 Park Square East<br>London NW1 4LH | Section C-C as<br>Proposed | 656/10      | 1: 100 A3<br>1: 50 A1 | Dec. 2012 | Planning |           |                                                                                                                                                                                                                                                                                                                                                                                                                                                                                                     |
| info@mira-a.com www.mira-a.com                                                                      | Q 2010 Mira A - Architecture Engineering Product Design Limited. The copyright in this drawing is the property of Mira A - Architecture & Engineering Product Design Limited without whose express written consent it may not be used, published or reproduced in any form. |                                       |                            |             |                       |           |          |           |                                                                                                                                                                                                                                                                                                                                                                                                                                                                                                     |