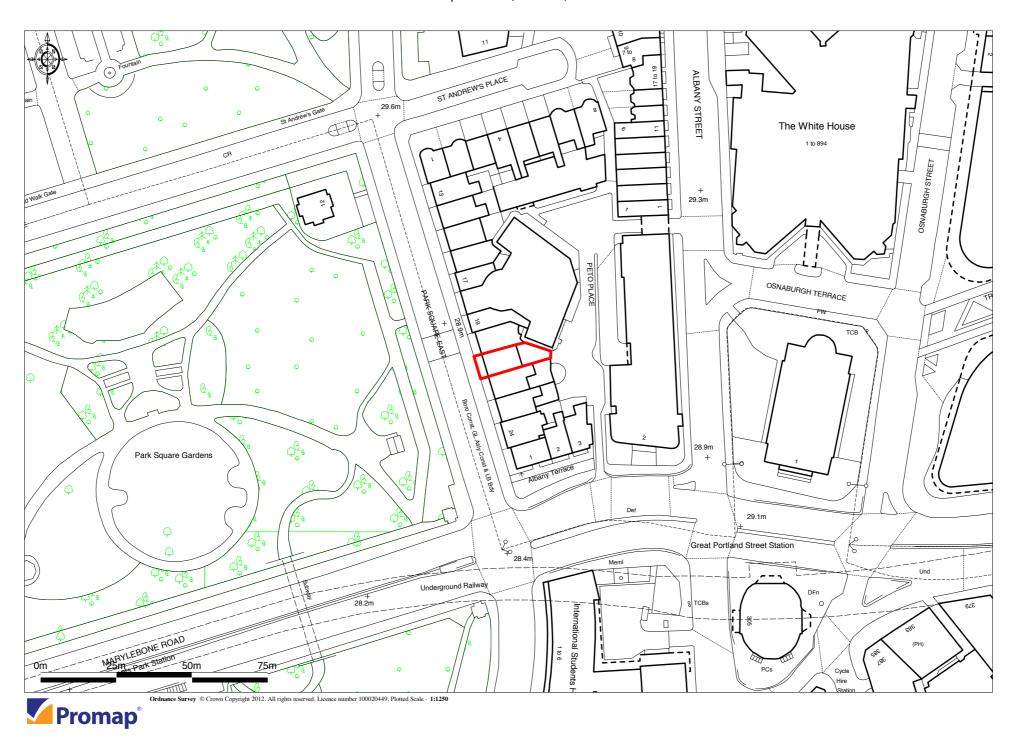

## 21 Park Square East, London, NW1 4LH

## 1:1250 Location Plan

Mira A - Architecture & Engineering Ltd

Regent's Place 338 Euston Road London NW1 3BT Tel: +44 (0) 207 544 8477 Fax:+44 (0) 207 544 8401 info@mira-a.com www.mira-a.com

| Client: Mrs Dzhansari Umarova         | Job Title:                            | Drawing Title: | Drawing No: | Drawing Scale: | Date:     | Stage:                     | Revision: | Al<br>M              |
|---------------------------------------|---------------------------------------|----------------|-------------|----------------|-----------|----------------------------|-----------|----------------------|
| 21 Park Square East<br>London NW1 4LH | 21 Park Square East<br>London NW1 4LH | Location Plan  | 656/01      | 1: 1250        | Dec. 2012 | Listed Building<br>Consent |           | ar<br>th<br>sh<br>fa |