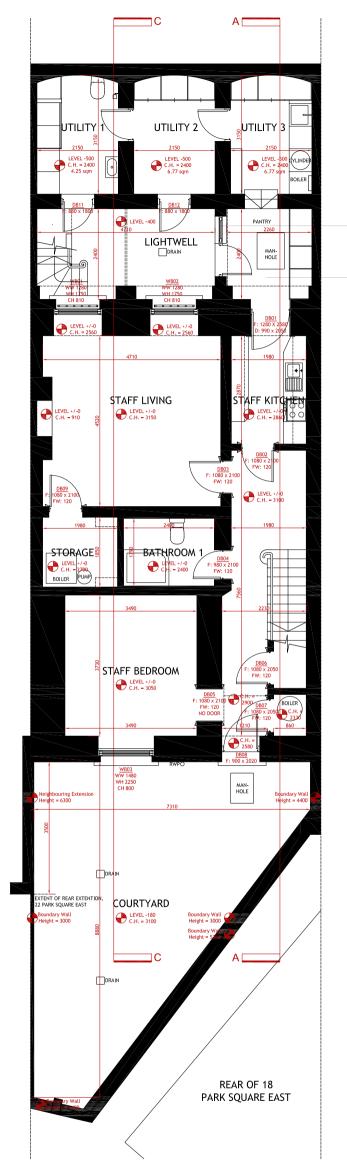

New hardwood glazed screen with french door to form enclosure and to front lightwell under the entrance bridge

 Pantry Floor to be: 120x60x2cm Jura lime stone

## LOWER GROUND FLOOR PLAN AS PROPOSED

| Mira A - Architecture & Engineering Ltd                                                                                             | Client: Mrs Dzhansari Umarova                                                                                                                                                                                                                                              | Job Title:                            | Drawing Title:                                       | Drawing No: | Drawing Scale:        | Date:     | Stage:   | Revision: | All design, ideas, and amangements as indicated on these drawings are the legal property of<br>Mira A - Architecture Engineering Product Design Limited and will be restricted to the original site<br>and apolic project for which they were prepared. There shall be no changes or deviations from<br>these drawings and documents whoch the writtle construct. Value contact with these drawings<br>enable constitute prima<br>facial evidence of the acceptance of all these restrictions without prejudice. | 02 |
|-------------------------------------------------------------------------------------------------------------------------------------|----------------------------------------------------------------------------------------------------------------------------------------------------------------------------------------------------------------------------------------------------------------------------|---------------------------------------|------------------------------------------------------|-------------|-----------------------|-----------|----------|-----------|------------------------------------------------------------------------------------------------------------------------------------------------------------------------------------------------------------------------------------------------------------------------------------------------------------------------------------------------------------------------------------------------------------------------------------------------------------------------------------------------------------------|----|
| Regent's Place 338 Euston Road London NW1 3BT   Tel: +44 (0) 207 544 8477 Fax:+44 (0) 207 544 8401   info@mira-a.com www.mira-a.com |                                                                                                                                                                                                                                                                            | 21 Park Square East<br>London NW1 4LH | Lower Ground Floor<br>as existing and as<br>proposed | 656/02      | 1: 100 A3<br>1: 50 A1 | Dec. 2012 | Planning |           |                                                                                                                                                                                                                                                                                                                                                                                                                                                                                                                  |    |
|                                                                                                                                     | Q2010 Mira A - Architecture Engineering Product Design Limited. The copyright in this drawing is the property of Mira A - Architecture & Engineering Product Design Limited without whose express written consent it may not be used, published or reproduced in any form. |                                       |                                                      |             |                       |           |          |           |                                                                                                                                                                                                                                                                                                                                                                                                                                                                                                                  |    |