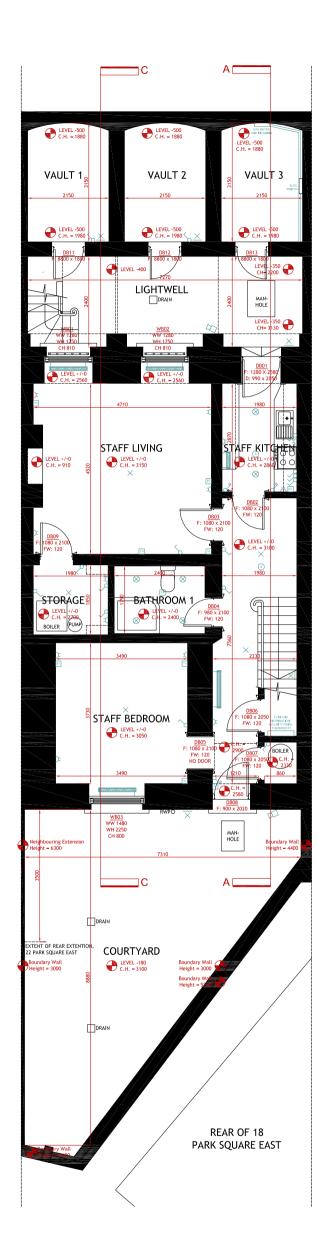

New hardwood glazed screen with french door to form enclosure and to front lightwell under the entrance bridge

 Pantry Floor to be: 120x60x2cm Jura lime stone

## LOWER GROUND FLOOR PLAN AS EXISTING

## LOWER GROUND FLOOR PLAN AS PROPOSED

| Mira A - Architecture & Engineering Ltd                                                                                             | Client: Mrs Dzhansari Umarova                                                                                                                                                                                                                                              | Job Title:                            | Drawing Title:                                       | Drawing No: | Drawing Scale:        | Date:     | Stage