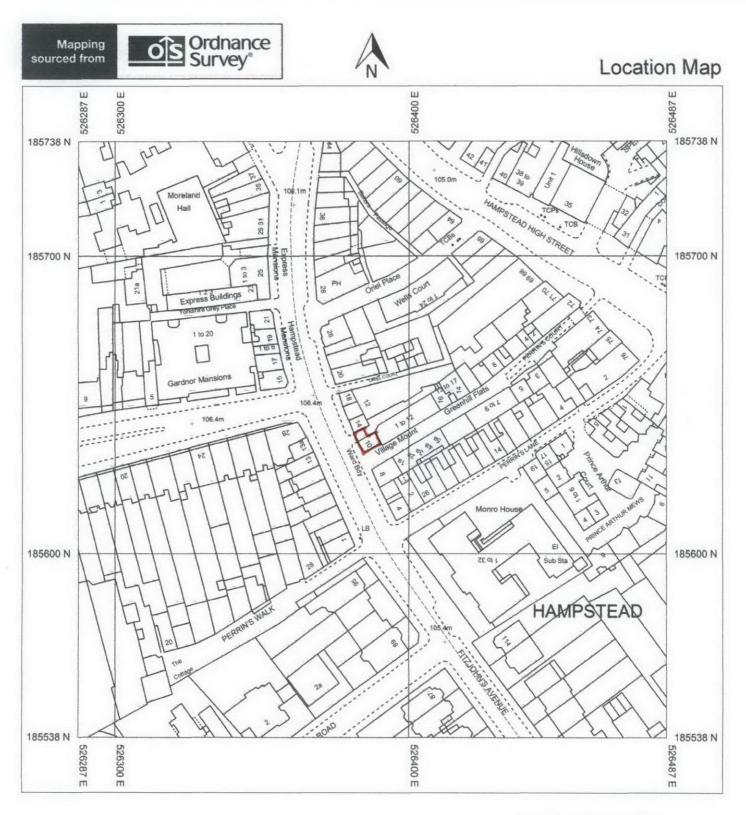

10A Heath Street, NW3 6TE

Produced 04/10/2012 from the Ordnance Survey National Geographic Database and incorporating surveyed revision available at this date. © Crown Copyright 2012

Reproduction in whole or in part is prohibited without the prior permission of Ordnance Survey

Ordnance Survey and the OS Symbol are registered trademarks of Ordnance Survey, the national mapping agency of Great Britain.

The representation of a road, track or path is no evidence of a right of way.

The representation of features as lines is no evidence of a property boundary.

Scale 1:1250

Supplied By: V J McAndrew Serial number: 001065102 Plot Centre Coordinates: 526387, 185638