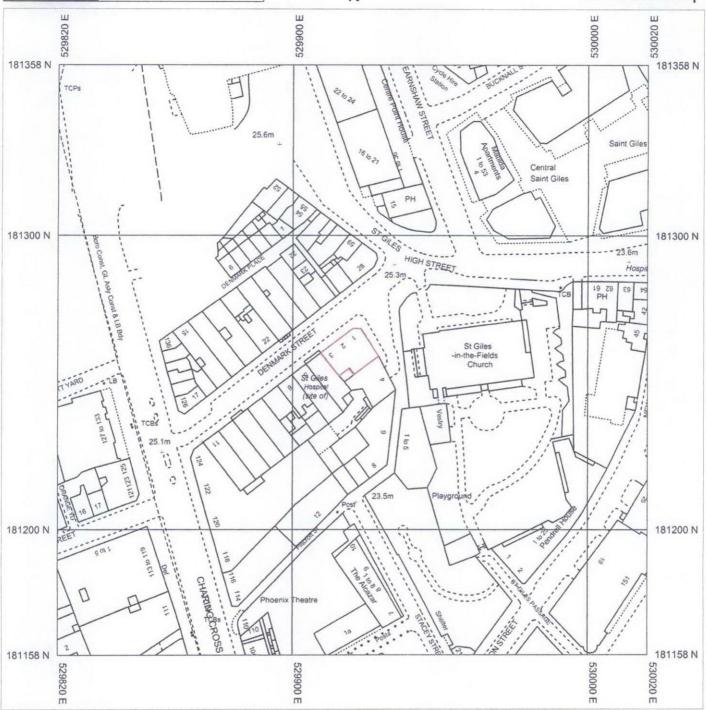

## **Location Map**

Produced 13/12/2012 from the Ordnance Survey National Geographic Database and incorporating surveyed revision available at this date. © Crown Copyright 2012

Reproduction in whole or in part is prohibited without the prior permission of Ordnance Survey

Ordnance Survey and the OS Symbol are registered trademarks of Ordnance Survey, the national mapping agency of Great Britain.

The representation of a road, track or path is no evidence of a right of way.

The representation of features as lines is no evidence of a property boundary.

Supplied By: Callprint Great Portland Street

Serial number: 001076383

Plot Centre Coordinates: 529920, 181258