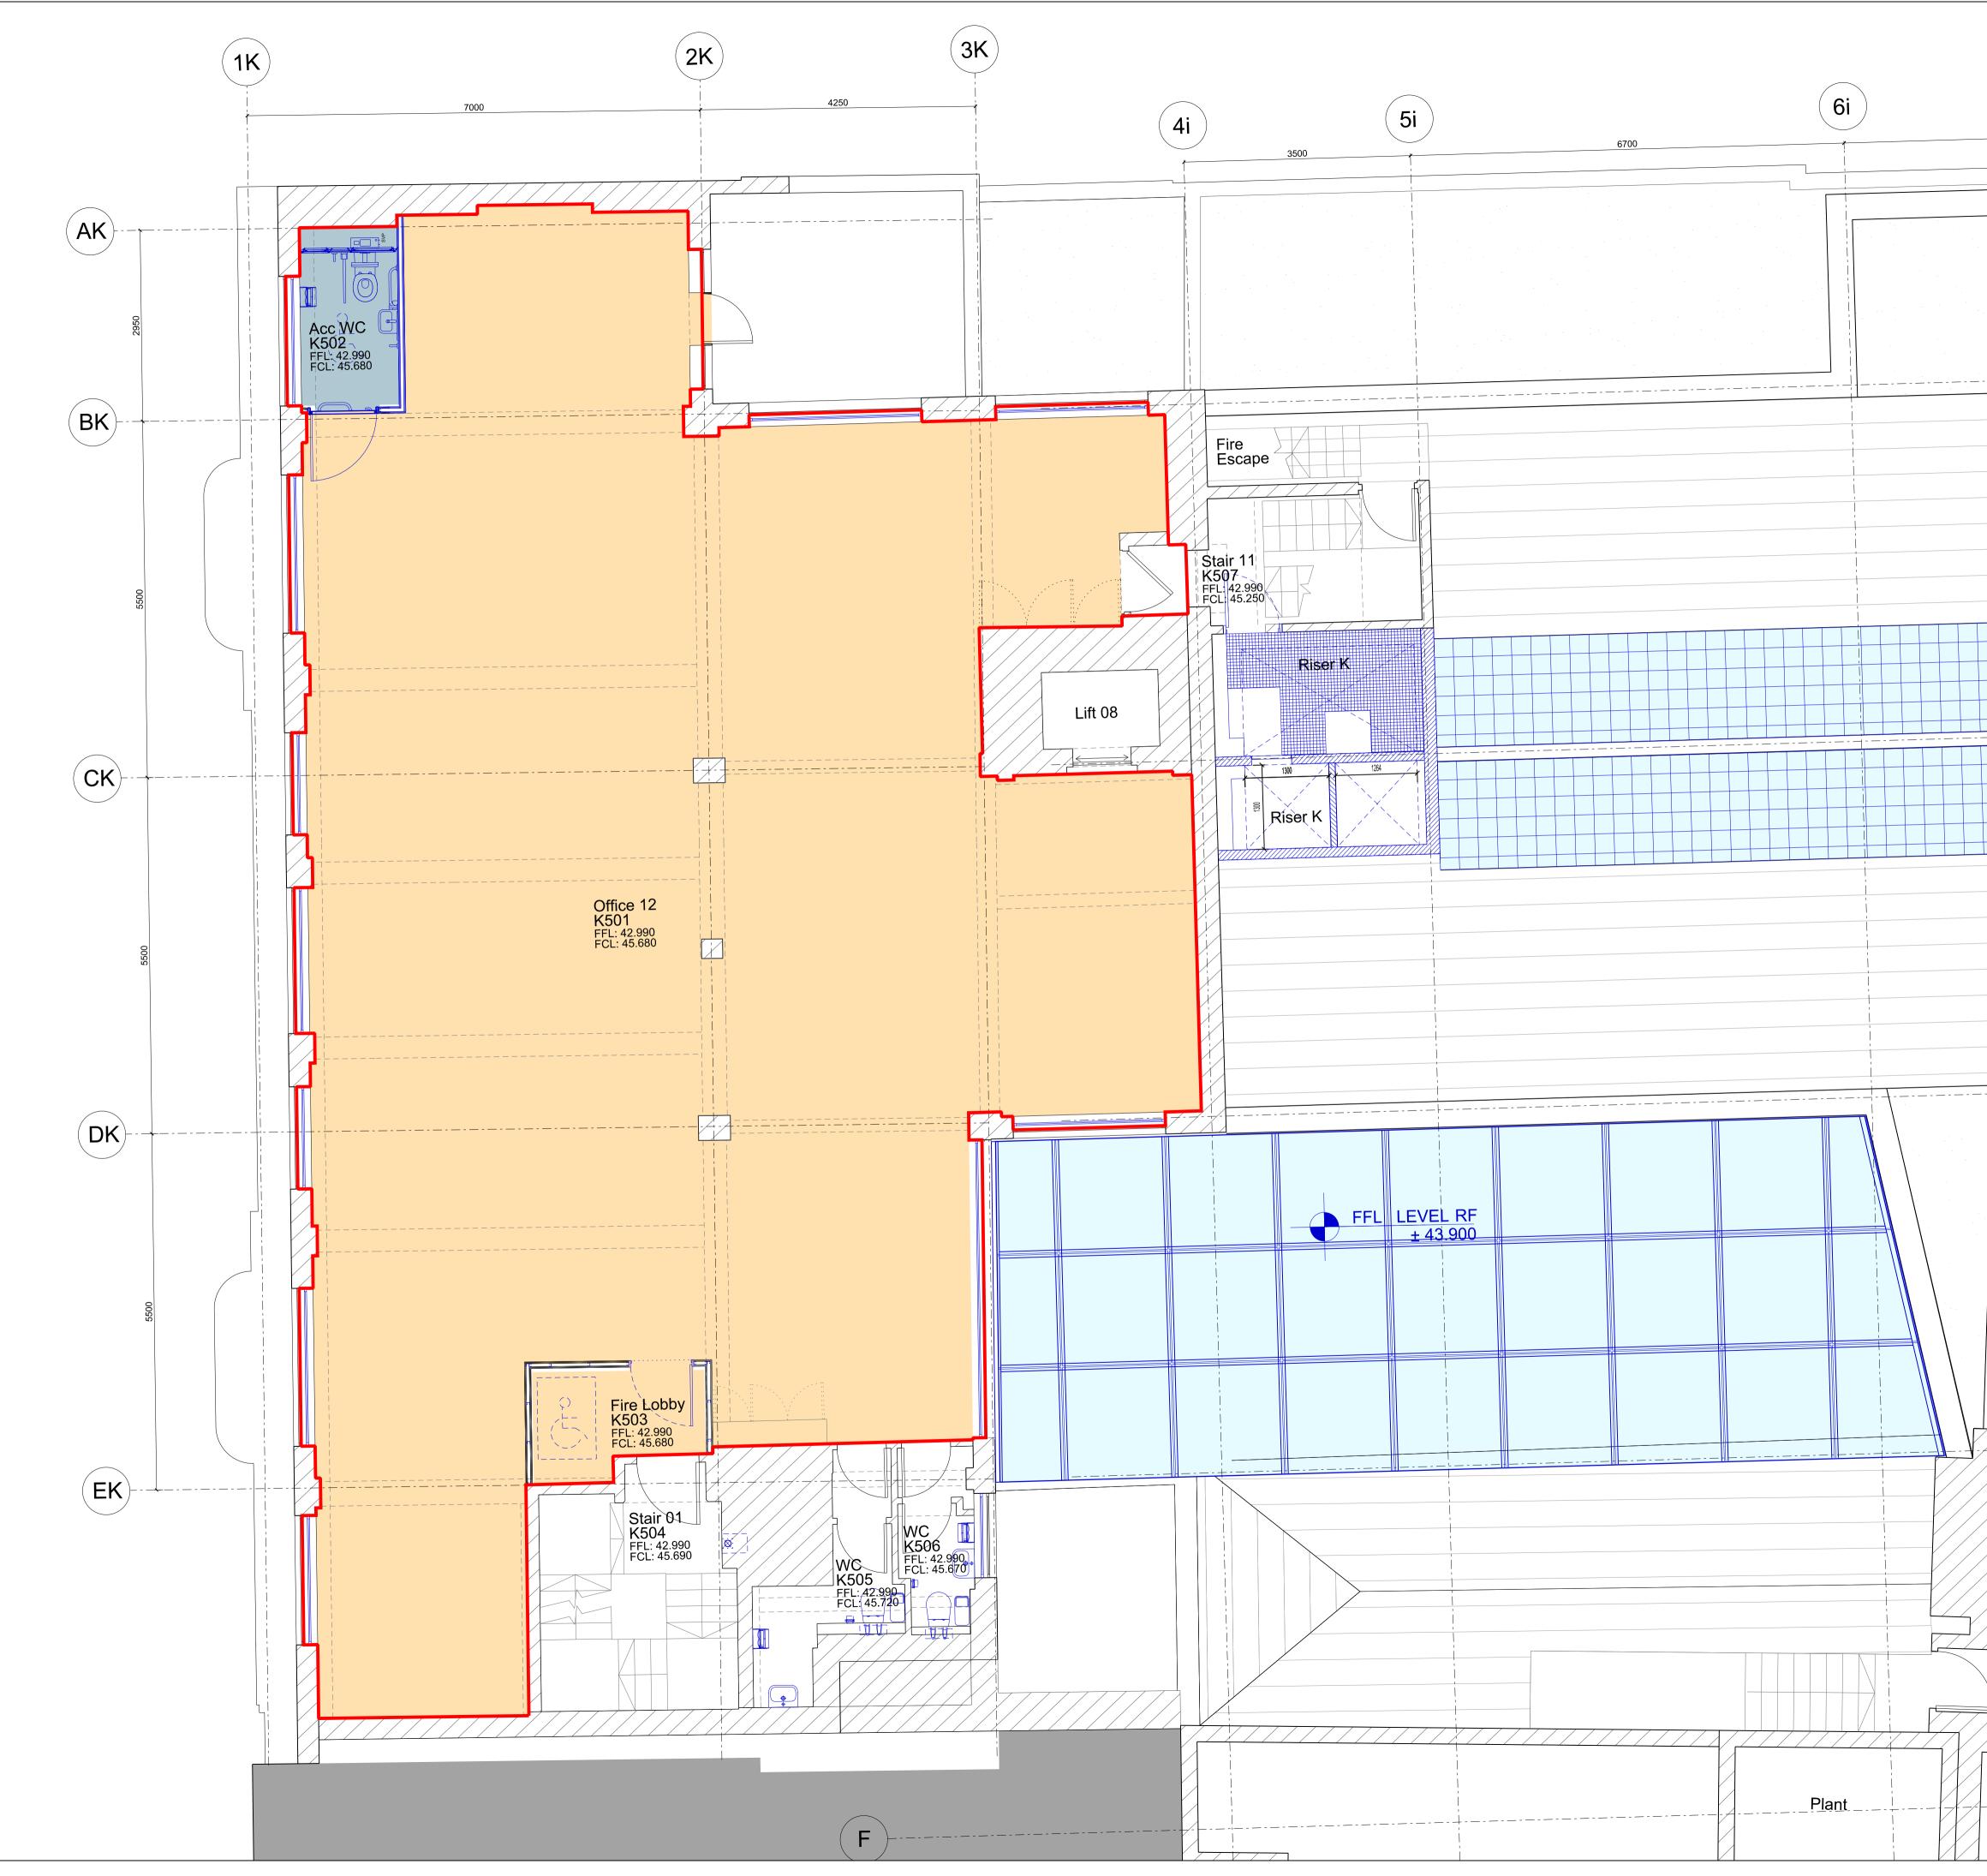

|                                                                      | Notes   The survey / axisting base information is based entirely on DB Systems Survey drawings (10-034-FPG, 10-034-FPG, 10- |
|----------------------------------------------------------------------|-----------------------------------------------------------------------------------------------------------------------------------------------------------------------------------------------------------------------------------------------------------------------------------------------------------------------------------------------------------------------------------------------------------------------------------------------------------------------------------------------------------------------------------------------