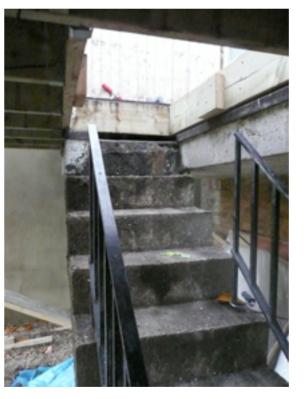

FRONT ELEVATION

REAR GARDEN

REAR ELEVATION

REAR ELEVATION

REAR STEPS TO BALCONY

| MKS Arch | 36 Gloucester Avenu<br>Primrose Hill                 | ue Client     | Stephen Pollock       | Scale | NTS.     | Drwg. No. | Notes |
|----------|------------------------------------------------------|---------------|-----------------------|-------|----------|-----------|-------|
|          | London NW1 7BB<br>Telephone 020 7483                 | Job<br>4552   | 58a King Henry's Road | Date  | 18.02.10 |           |       |
|          | Fax 020 7483 3026<br>email: office@mksarchitects.com | rchitects.com | Site Photos           | Dwn.  | PS       | Rev       |       |