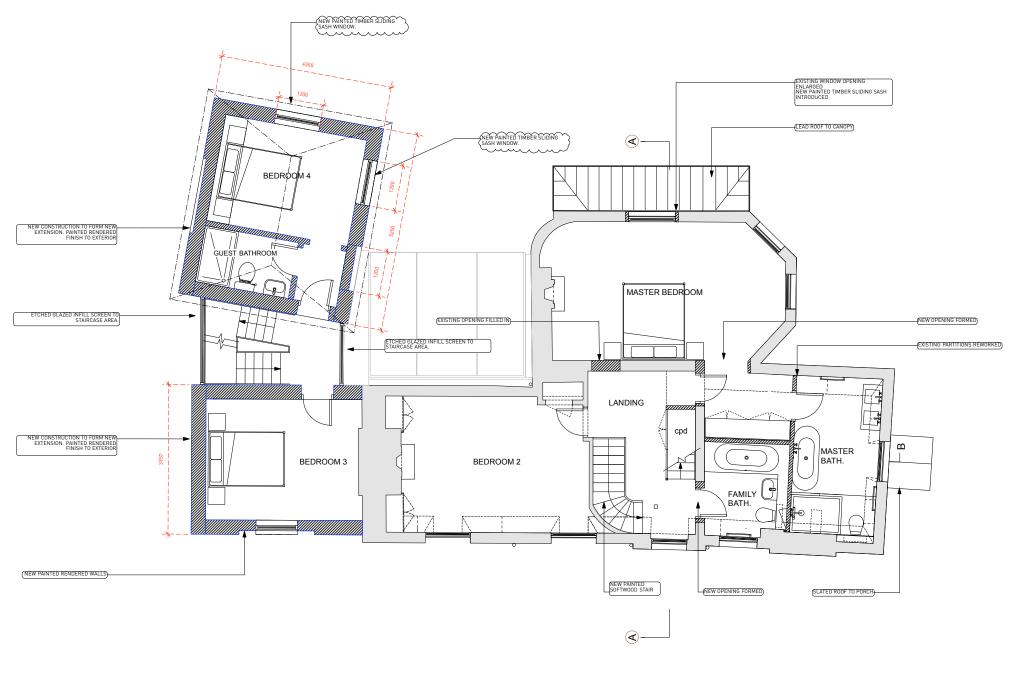

## As Approved Planning Drawings - ref: 2011/1434/P & 2011/1435/L

| GENERAL NOTES:  Do not scale from this drawing.                                                                                                              | No. Date Revision Notes | PLANNING | Stiff + Trevillion                                                          |                             |               |                    |
|--------------------------------------------------------------------------------------------------------------------------------------------------------------|-------------------------|----------|-----------------------------------------------------------------------------|-----------------------------|---------------|--------------------|
| Check drawing on receipt and immediately<br>report any discrepancies to the Architect.<br>Verify all dimensions and levels<br>on site prior to construction. |                         |          | Stiff + Trevillion Architects LLP<br>16 Woodfield Road<br>London W9 2BE     |                             |               |                    |
| The contents of this drawing are Siff + Trevillion Architects LLP copyright and shall not be re-used without their written permission.                       |                         |          | T +44(0)20 8960 5550<br>F +44(0)20 8969 8668<br>mai(@stiffandtrevillion.com | 3139                        | T.1002        | Revision C         |
|                                                                                                                                                              |                         |          | www.stiffandtrevillion.com                                                  | Scale 1:100 @ A1 1:100 @ A3 | Date JUL/2010 | Revised 00/00/0000 |