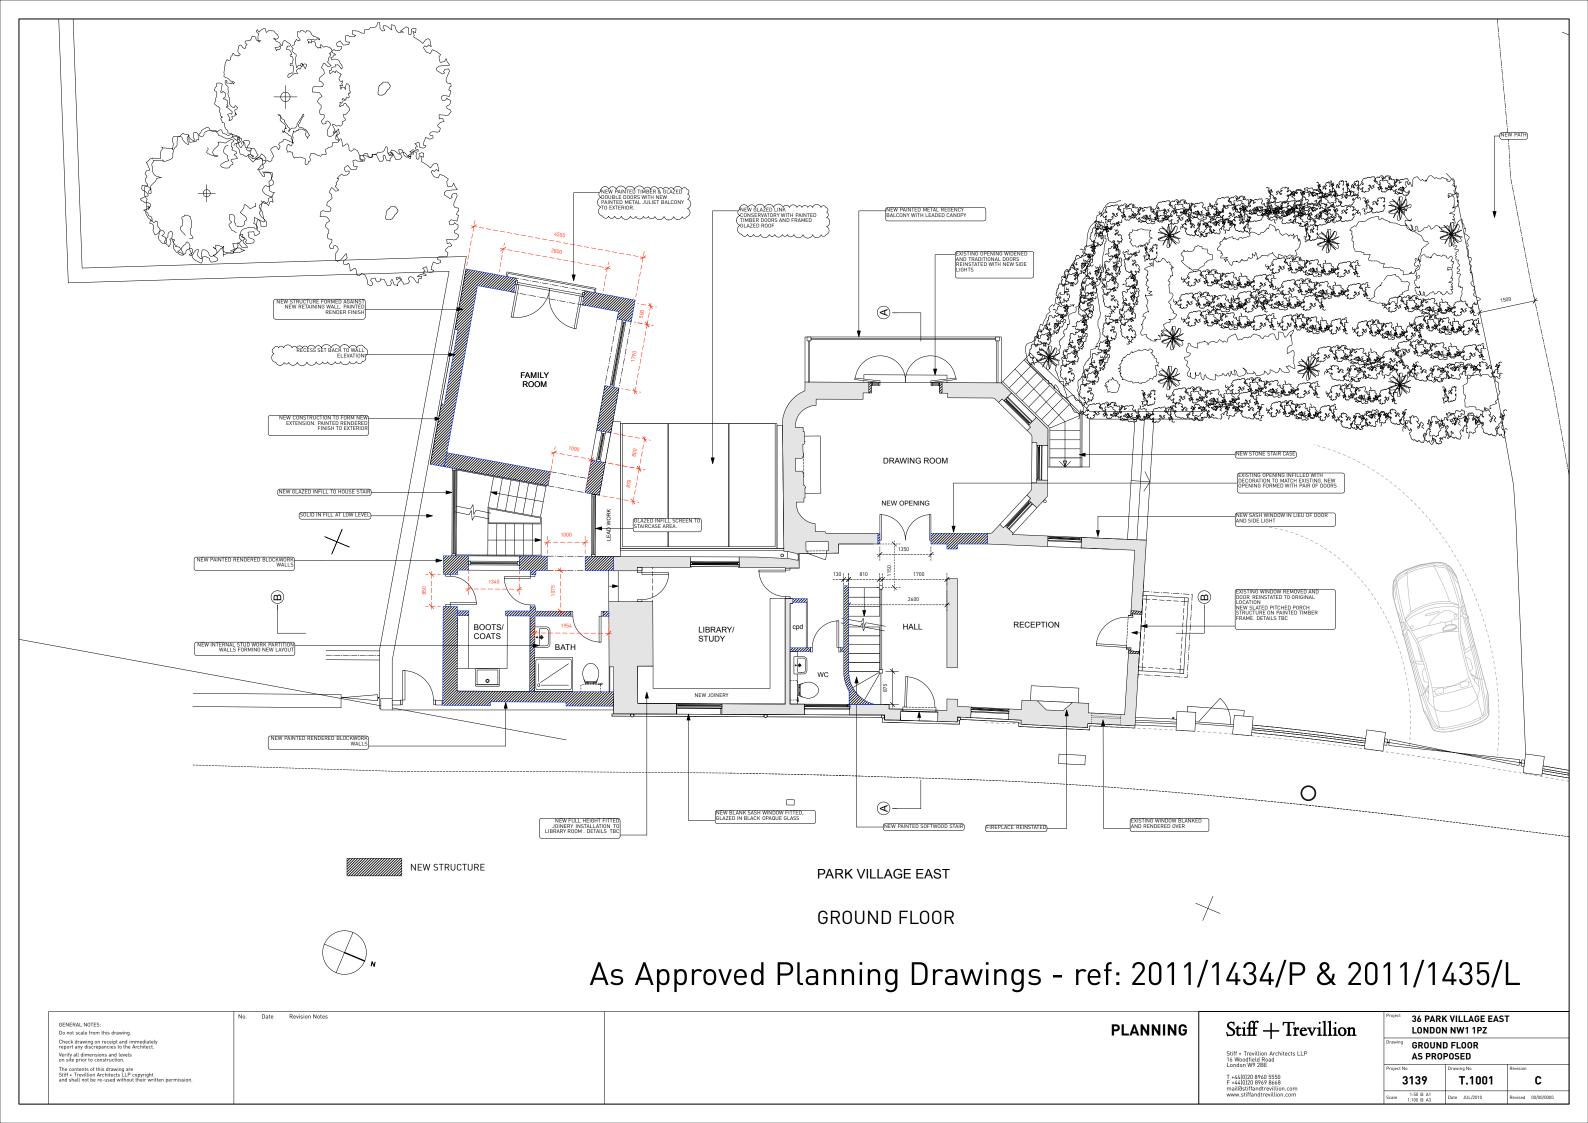

NEW STRUCTUR

PARK VILLAGE EAST

FIRST FLOOR



## As Approved Planning Drawings - ref: 2011/1434/P & 2011/1435/L

| GENERAL NOTES:  Do not scale from this drawing.                                                                                                              | No. Date Revision Notes | PLANNING | Stiff + Trevillion                                                          |                             |               |                    |
|--------------------------------------------------------------------------------------------------------------------------------------------------------------|-------------------------|----------|-----------------------------------------------------------------------------|-----------------------------|---------------|-----------------