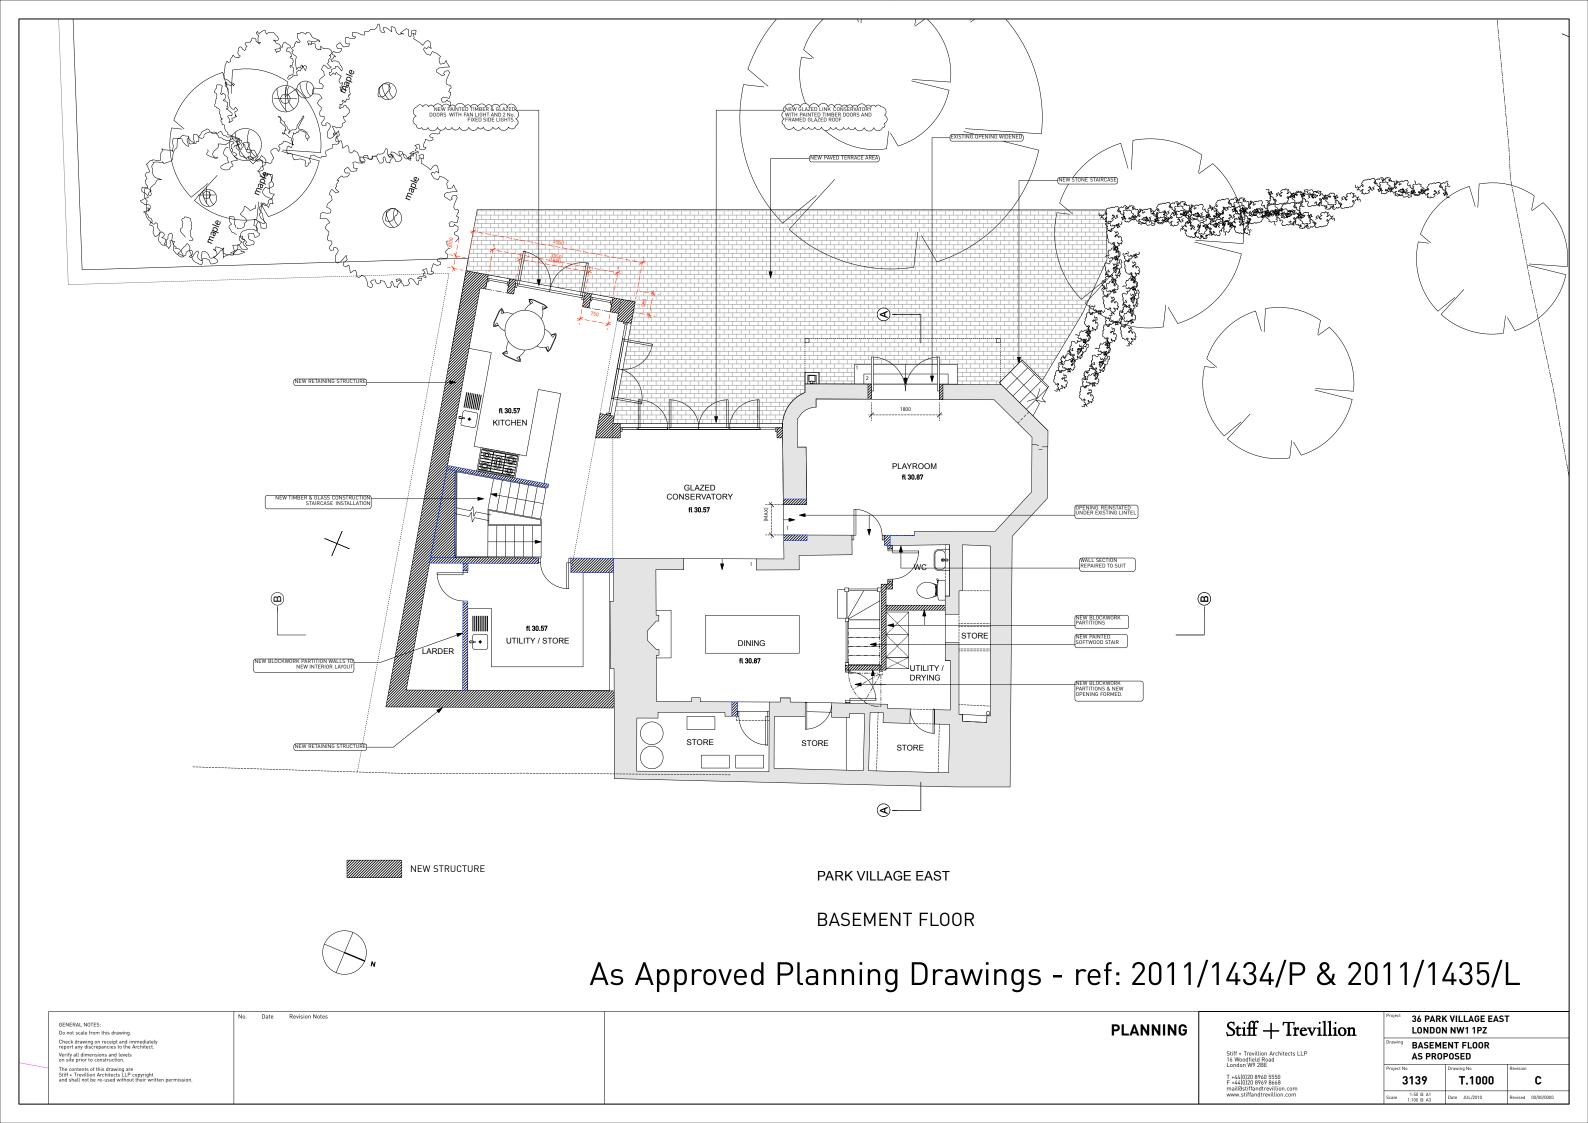

NEW STRUCTUR

PARK VILLAGE EAST

FIRST FLOOR



## As Approved Planning Drawings - ref: 2011/1434/P & 2011/1435/L

| GENERAL NOTES:  Do not scale from this drawing.                                                                                                              | No. Date Revision Notes | PLANNING | Stiff + Trevillion                                                          |                             |               |                    |
|--------------------------------------------------------------------------------------------------------------------------------------------------------------|-------------------------|----------|-----------------------------------------------------------------------------|-----------------------------|---------------|---------------