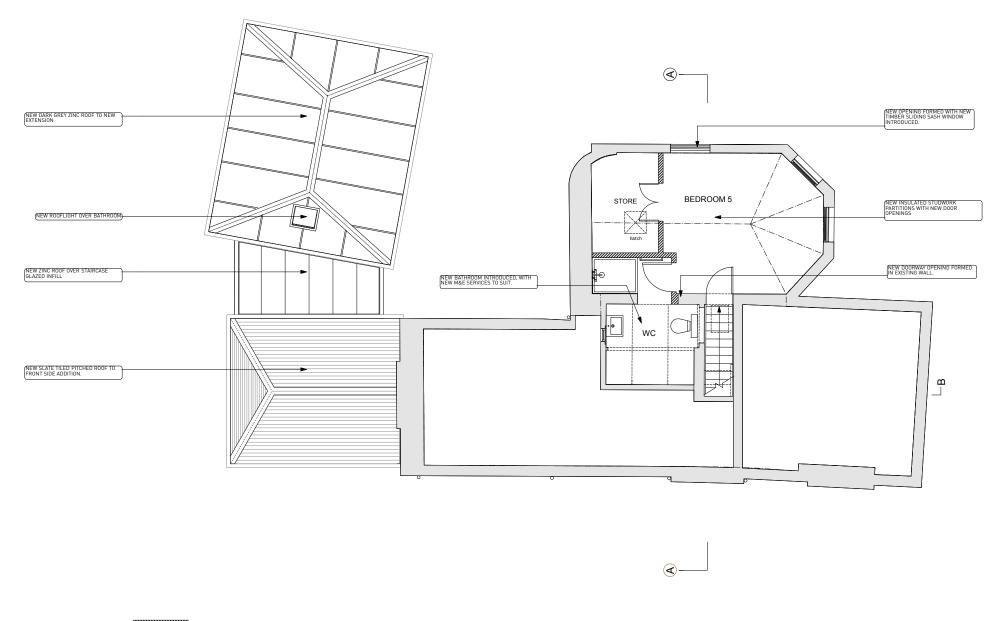

NEW STRUCTUR

PARK VILLAGE EAST

SECOND FLOOR

As Approved Planning Drawings - ref: 2011/1434/P & 2011/1435/L

|                                                                                                                                                              | _                                 |                                                                             |                                             |               |                    |
|--------------------------------------------------------------------------------------------------------------------------------------------------------------|-----------------------------------|-----------------------------------------------------------------------------|---------------------------------------------|---------------|--------------------|
| GENERAL NOTES:  Do not scale from this drawing.                                                                                                              | No. Date Revision Notes  PLANNING | Stiff + Trevillion                                                          | Project 36 PARK VILLAGE EAST LONDON NW1 1PZ |               |                    |
| Check drawing on receipt and immediately<br>report any discrepancies to the Architect.<br>Verify all dimensions and levels<br>on site prior to construction. |                                   | • Stiff + Trevillion Architects LLP 16 Woodfield Road London W9 2BE         | Drawing SECONI<br>AS PRO                    |               |                    |
| The contents of this drawing are<br>Stiff + Trevillion Architects LLP copyright<br>and shall not be re-used without their written permission.                |                                   | T +44(0)20 8960 5550<br>F +44(0)20 8969 8668<br>mail@stiffandtrevillion.com | Project No<br>3139                          | T.1003        | Revision C         |
|                                                                                                                                                              |                                   | www.stiffandtrevillion.com                                                  | Scale 1:50 @ A1<br>1:100 @ A3               | Date JUL/2010 | Revised 00/00/0000 |