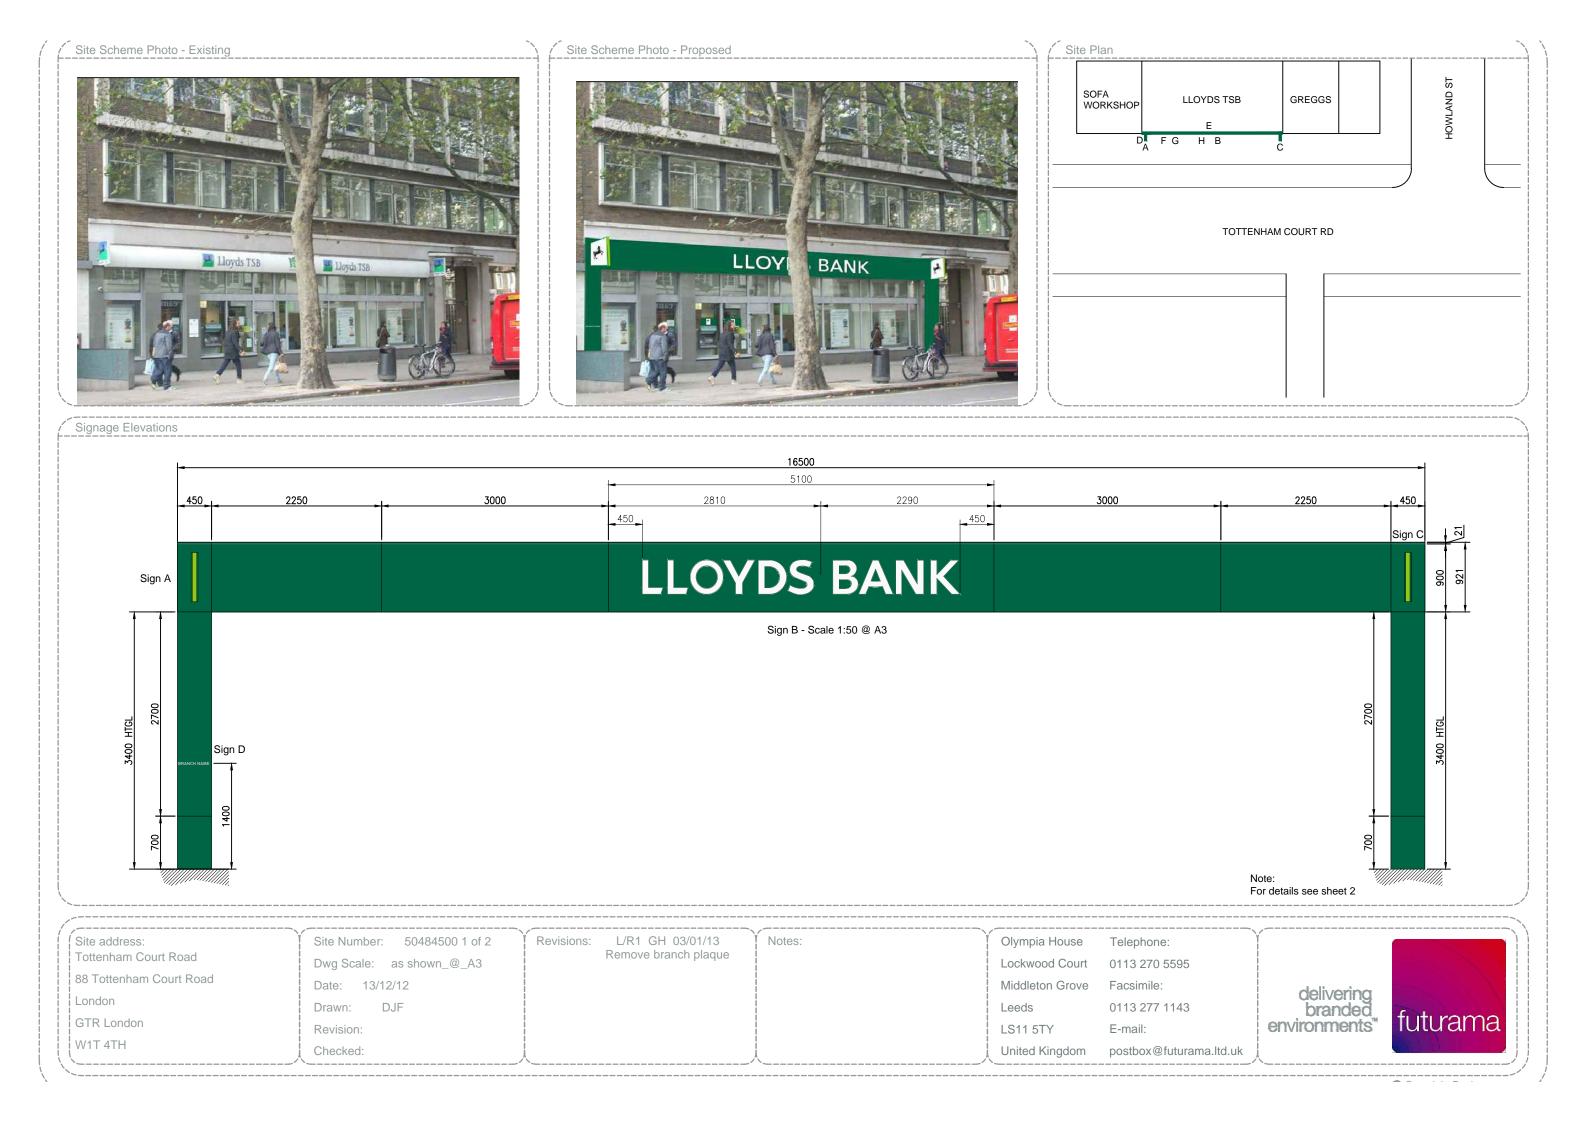

W1T 4TH

Checked:

Sign A & C Internally illuminated by LEDs, projecting sign manufactured from folded aluminium powder coated 'Bright Green (Pantone 375c)'. White logo panel is opal acrylic with digitally printed self adhesive vinyl applied to face. Top, side and underside will be constructed from 'Bright Green' (Pantone 375c) acrylic allowing the sign edges to illuminate. HTGL: 3525 Scale 1:50 @ A3

## Sign B

Internally illuminated fascia fabricated from folded and fret cut aluminium panels powdercoated 'darker core green'. Logo is shoulder cut from opal acrylic, faces will illuminate via LED's. Internal return (underside) of fascia will have a 'Bright green' acrylic diffuser running along full length which will illuminate with LEDs