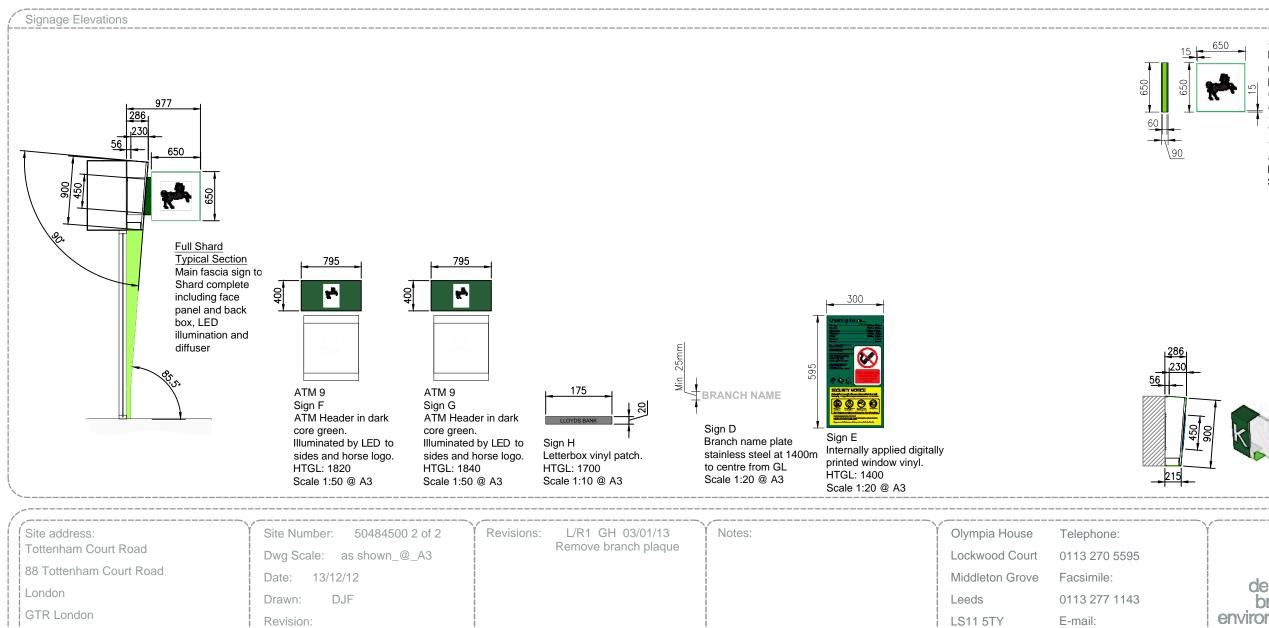

W1T 4TH

Checked:

Sign A & C Internally illuminated by LEDs, projecting sign manufactured from folded aluminium powder coated 'Bright Green (Pantone 375c)'. White logo panel is opal acrylic with digitally printed self adhesive vinyl applied to face. Top, side and underside will be constructed from 'Bright Green' (Pantone 375c) acrylic allowing the sign edges to illuminate. HTGL: 3525 Scale 1:50 @ A3

## Sign B

Internally illuminated fascia fabricated from folded and fret cut aluminium panels powdercoated 'darker core green'. Logo is shoulder cut from opal acrylic, faces will illuminate via LED's. Internal return (underside) of fascia will have a 'Bright green' acrylic diffuser running along full length which will illuminate with LEDs