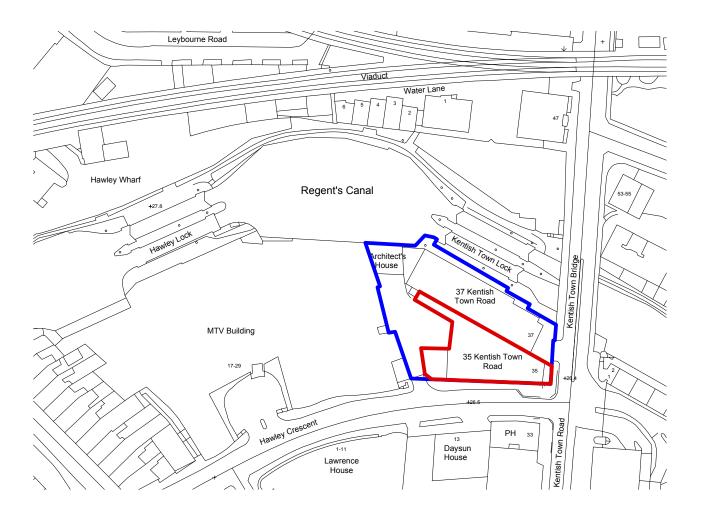

0 100 M N

Drawing based on Ordnance Survey Map

P1\_15.02.12\_Issued for coordination PL1\_27.04.12\_Issued for planning Planning Application Site

Other land owned by the applicant adjoining the application site

| t | Scale<br>1:1250 (A3) | Date<br>April 2012 | Project Elephant House Refurbishment 35 Kentish Town Road London NW1 8NP  Drawing Site Location Plan |
|---|----------------------|--------------------|------------------------------------------------------------------------------------------------------|
|   | Job Number<br>HB1368 | Status<br>Planning |                                                                                                      |
|   | Drawn by             | Checked by         |                                                                                                      |