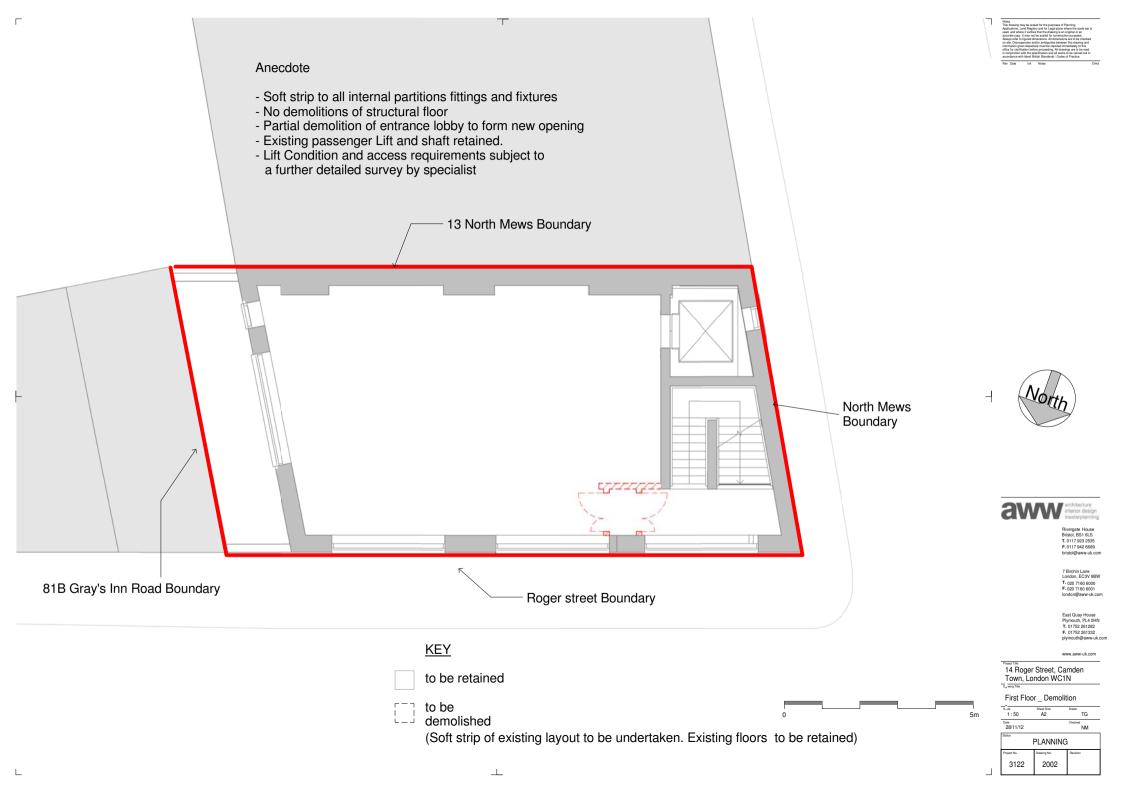

- Soft strip to all internal partitions fittings and fixtures
- Make good local services demolitions of structural floor to match existing
- Partial demolition of internal partitions. Formation of new interanl wall opening
- Take down and remove from site materials for recycling elsewhere including existing sanitaryware
- Grub out existing drainage pipe runs and capping off existing service runs back to origin (above slab).
- Foul drainage macerator and pump subject to detailed survey by specialist
- Substrate made good to match existing
- Existing passenger Lift and shaft retained.
- Lift Condition and access requirements subject to a further detailed survey by specialist