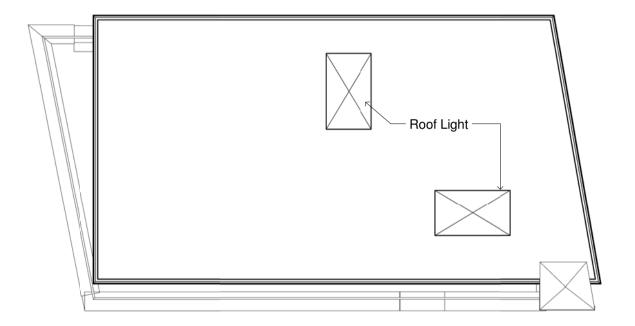

### Proposed Roof Plan

|   | Proposed      | l Roof Plan      |               |
|---|---------------|------------------|---------------|
|   | 5_ie<br>1:50  | Sheet Size<br>A2 | SW            |
|   | Date 28/11/12 |                  | Checked<br>NM |
|   | PLANNING      |                  |               |
|   | Project No.   | Drawing No.      | Revision      |
| I | 3122          | 2206             |               |