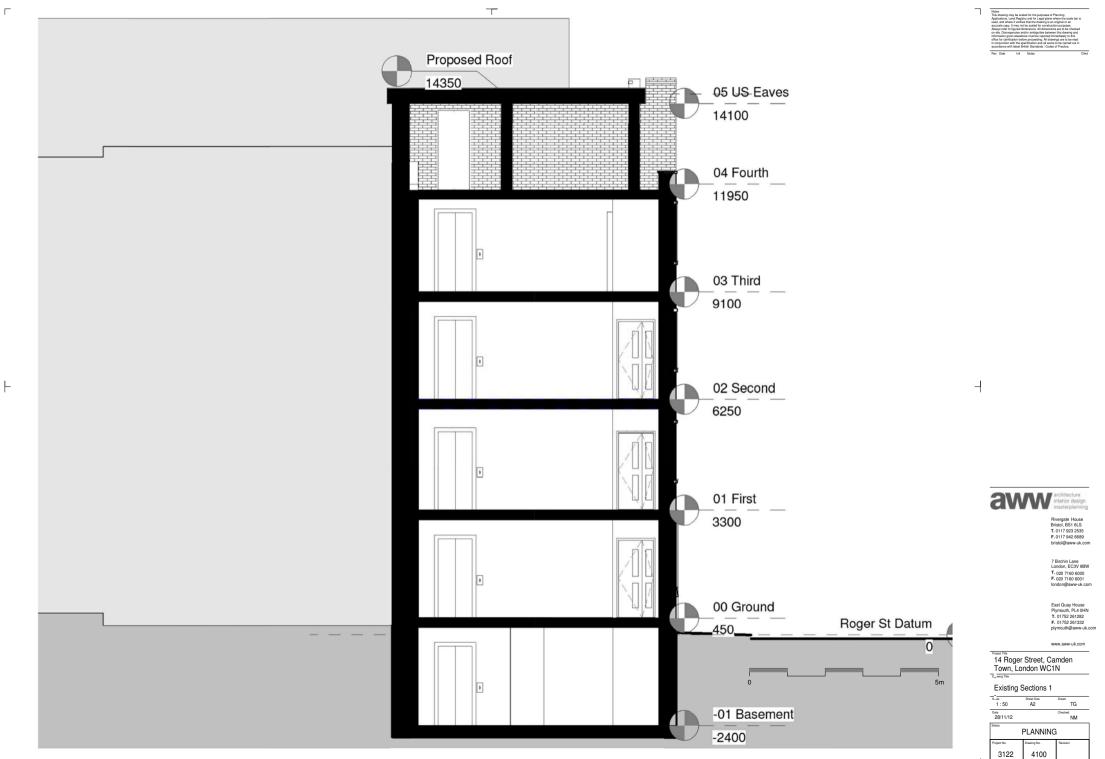

of structural floor to match existing
- Partial demolition of internal partitions. Formation of new interanl wall opening
- Take down and remove from site materials for recycling elsewhere including existing sanitaryware
- Grub out existing drainage pipe runs and capping off existing service runs back to origin (above slab).
- Foul drainage macerator and pump subject to detailed survey by specialist
- Substrate made good to match existing
- Existing passenger Lift and shaft retained.
- Lift Condition and access requirements subject to a further detailed survey by specialist

approximate location Existing drainage macerator and pump to ground floor level Assummed retained. Subject to survey by specialist

— 13 North Mews Boundary





- 1

Г



NM

PLANNING

4101

Status

Project No. 3122



- 1







 $\bot$ 

Г

L



 $\neg$ 



 $\top$ 

Г

5m Project No.

0

Noise The dotters, the Papily of the supported of Planning the dotters, the Papily of the rugs plann where the solution seed, rule where investment the dotter state of the solution and, rule where investment the dotter solution of the solution have a rule of space domesion. All dimensions are to both reformation given development and the dotter of the solution in comparison with the specialization and all works to be carried concretions when the specialization and all works to be carried concretions with the specialization and all works to be carried concretions with the specialization and all works to be carried concretions with the specialization and all works to be carried concretions with the specialization and