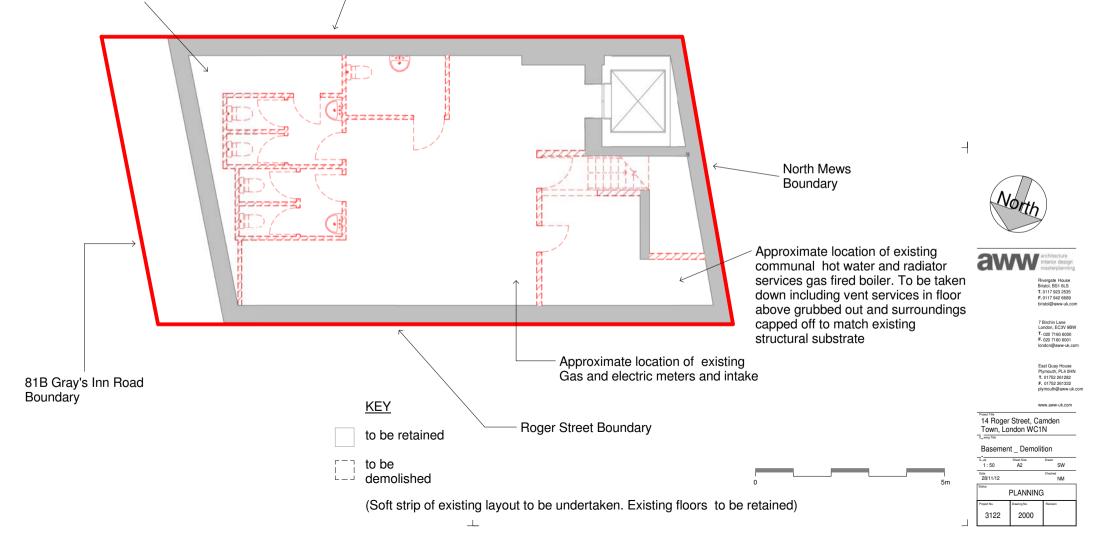

### Proposed Roof Plan

|   | Proposed      | l Roof Plan      |               |
|---|---------------|------------------|---------------|
|   | 5_ie<br>1:50  | Sheet Size<br>A2 | SW            |
|   | Date 28/11/12 |                  | Checked<br>NM |
|   | PLANNING      |                  |               |
|   | Project No.   | Drawing No.      | Revision      |
| I | 3122          | 2206             |               |