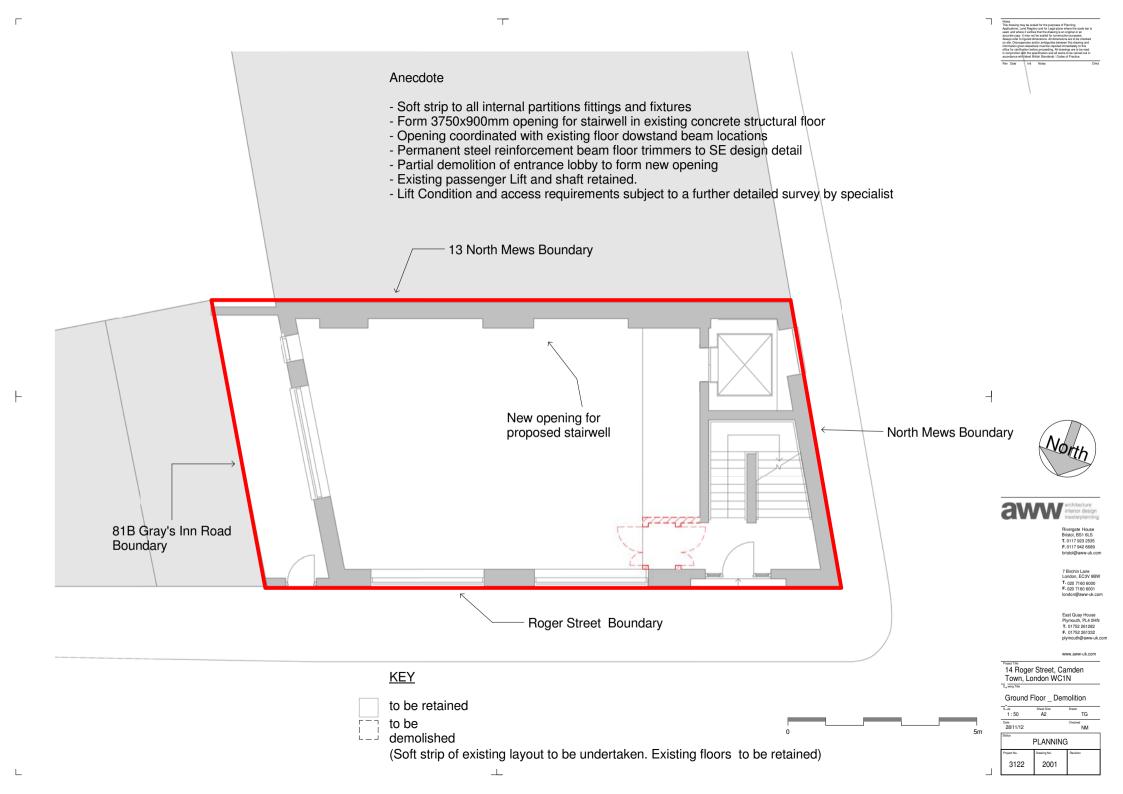

- Soft strip to all internal partitions fittings and fixtures
- Make good local services demolitions of structural floor to match existing
- Partial demolition of internal partitions. Formation of new interanl wall opening
- Take down and remove from site materials for recycling elsewhere including existing sanitaryware
- Grub out existing drainage pipe runs and capping off existing service runs back to origin (above slab).
- Foul drainage macerator and pump subject to detailed survey by specialist
- Substrate made good to match existing
- Existing passenger Lift and shaft retained.
- Lift Condition and access requirements subject to a further detailed survey by specialist