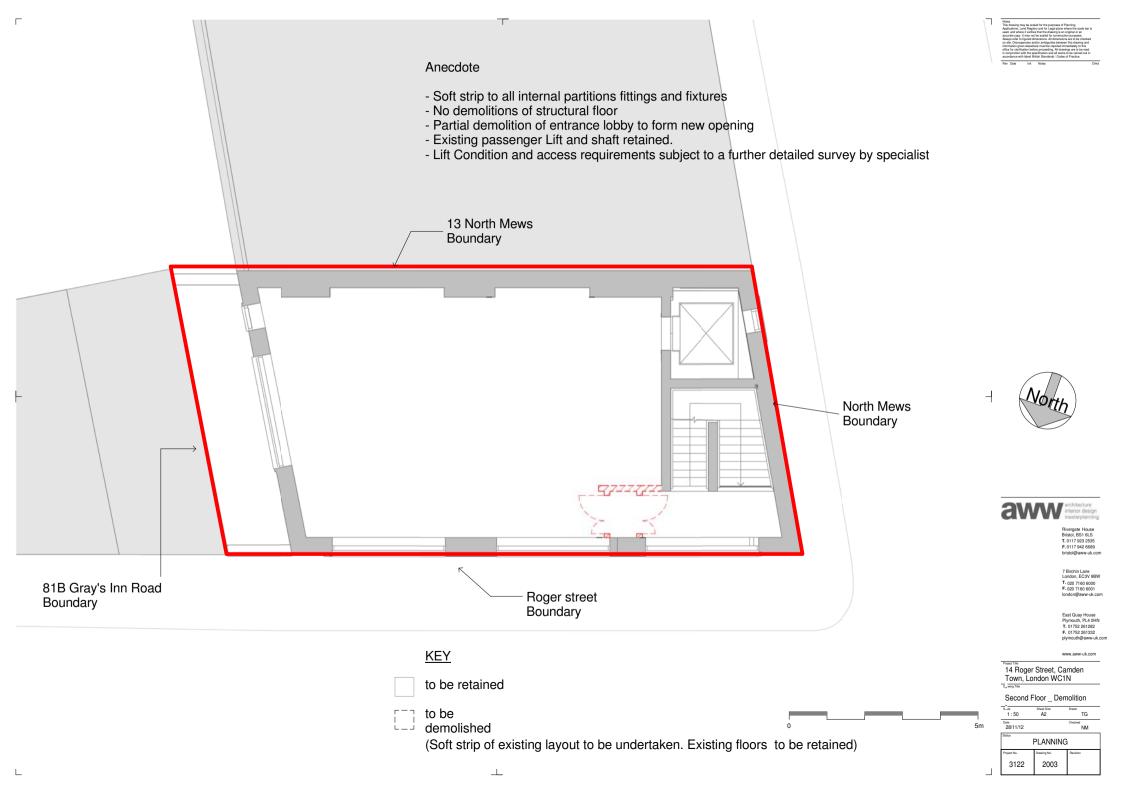

- Soft strip to all internal partitions fittings and fixtures
- Make good local services demolitions of structural floor to match existing
- Partial demolition of internal partitions. Formation of new interanl wall opening
- Take down and remove from site materials for recycling elsewhere including existing sanitaryware
- Grub out existing drainage pipe runs and capping off existing service runs back to origin (above slab).
- Foul drainage macerator and pump subject to detailed survey by specialist
- Substrate made good to match existing
- Existing passenger Lift and shaft retained.
- Lift Condition and access requirements subject to a further detailed survey by specialist