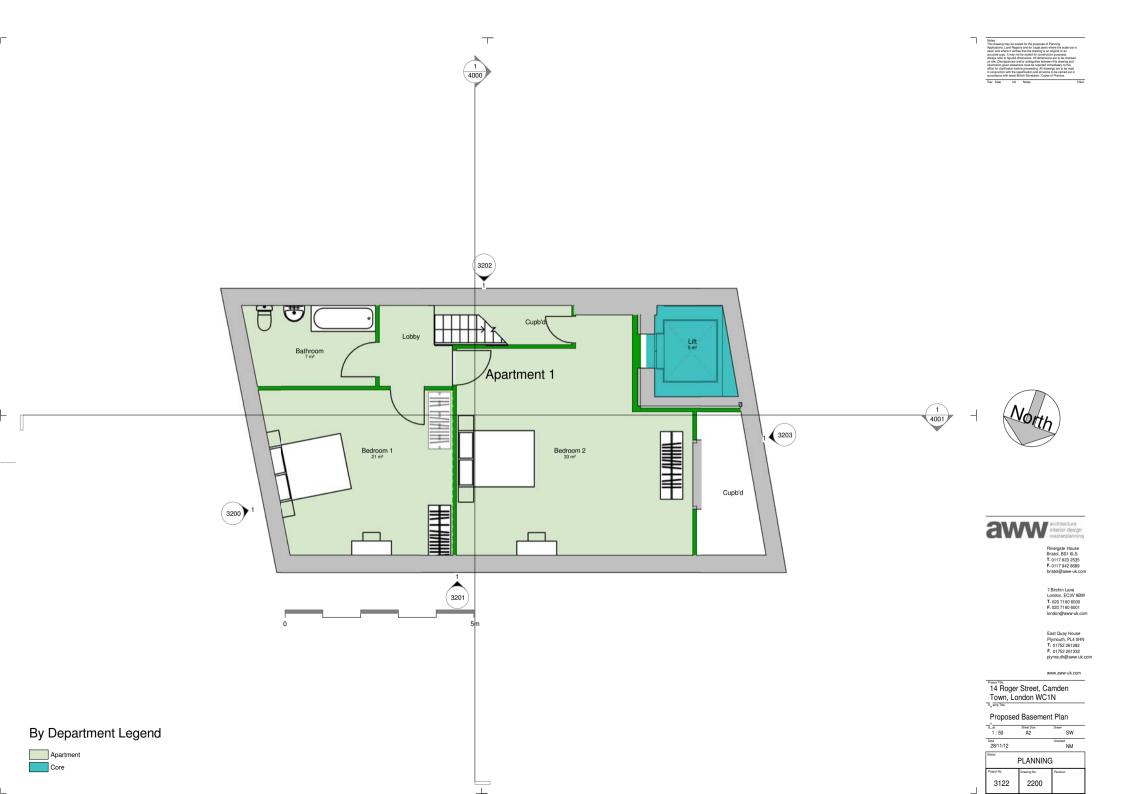

- Soft strip to all internal partitions fittings and fixtures
- Make good local services demolitions of structural floor to match existing
- Partial demolition of internal partitions. Formation of new interanl wall opening
- Take down and remove from site materials for recycling elsewhere including existing sanitaryware
- Grub out existing drainage pipe runs and capping off existing service runs back to origin (above slab).
- Foul drainage macerator and pump subject to detailed survey by specialist
- Substrate made good to match existing
- Existing passenger Lift and shaft retained.
- Lift Condition and access requirements subject to a further detailed survey by specialist