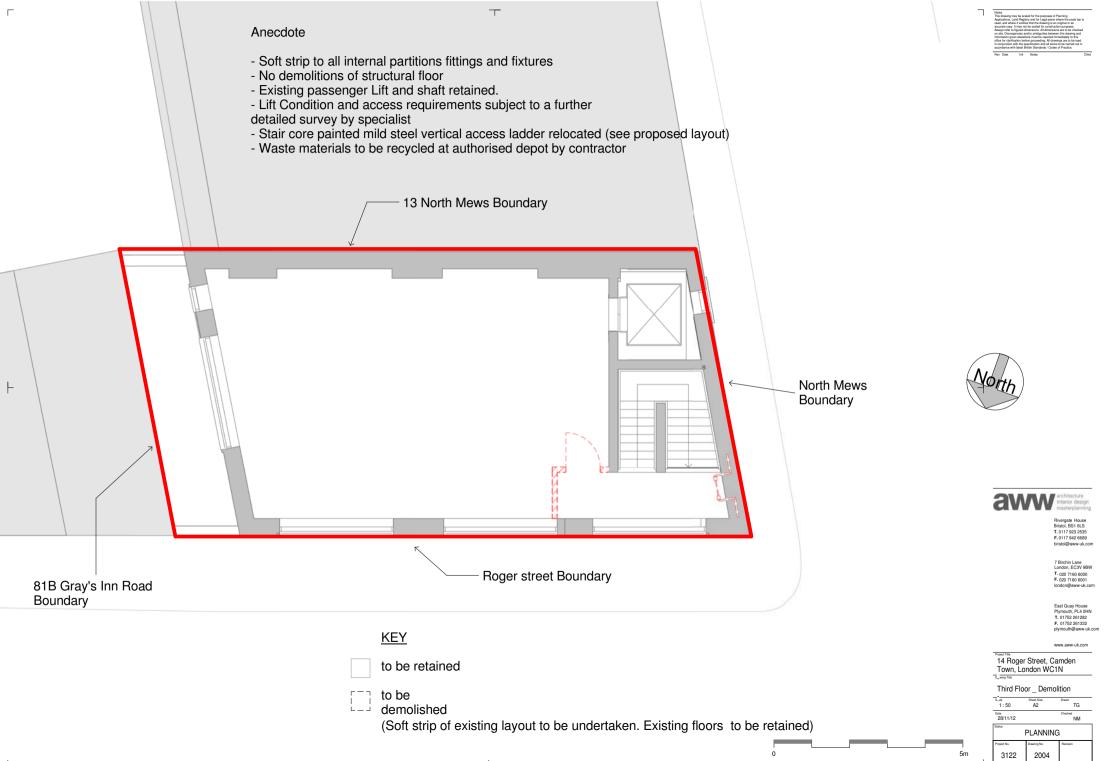

- Soft strip to all internal partitions fittings and fixtures
- Make good local services demolitions of structural floor to match existing
- Partial demolition of internal partitions. Formation of new interanl wall opening
- Take down and remove from site materials for recycling elsewhere including existing sanitaryware
- Grub out existing drainage pipe runs and capping off existing service runs back to origin (above slab).
- Foul drainage macerator and pump subject to detailed survey by specialist
- Substrate made good to match existing
- Existing passenger Lift and shaft retained.
- Lift Condition and access requirements subject to a further detailed survey by specialist