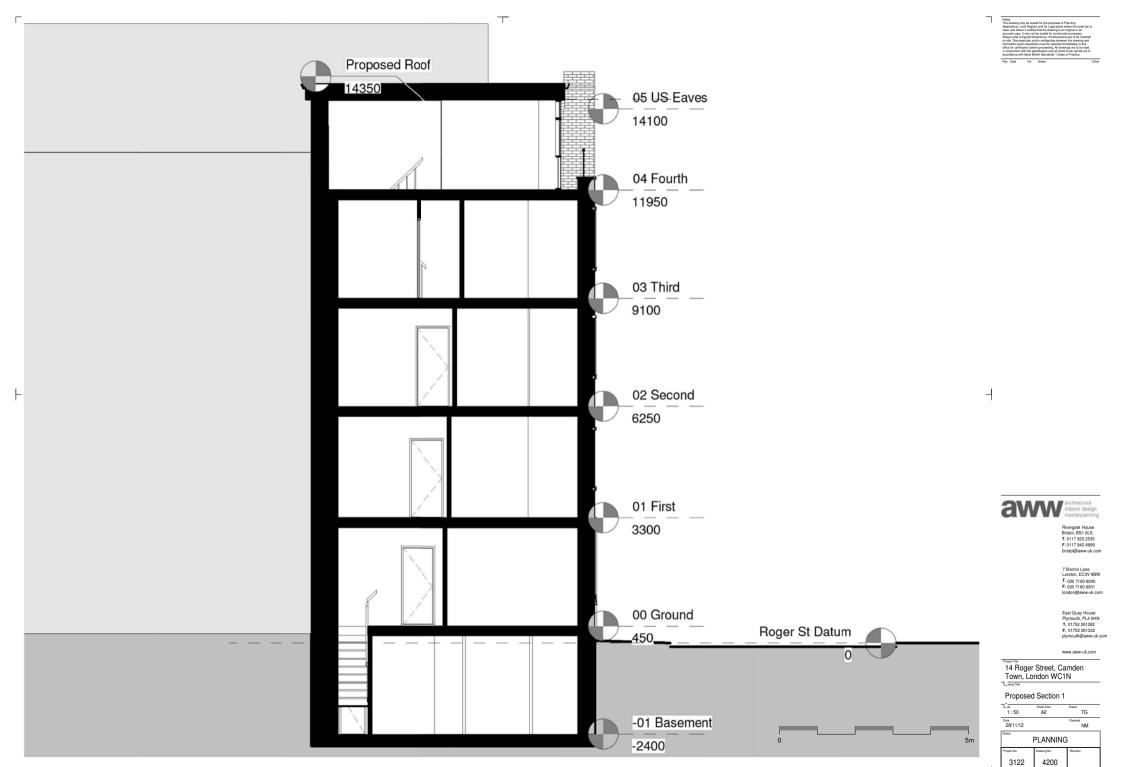

tings and fixtures
- Make good local services demolitions of structural floor to match existing
- Partial demolition of internal partitions. Formation of new interanl wall opening
- Take down and remove from site materials for recycling elsewhere including existing sanitaryware
- Grub out existing drainage pipe runs and capping off existing service runs back to origin (above slab).
- Foul drainage macerator and pump subject to detailed survey by specialist
- Substrate made good to match existing
- Existing passenger Lift and shaft retained.
- Lift Condition and access requirements subject to a further detailed survey by specialist

approximate location Existing drainage macerator and pump to ground floor level Assummed retained. Subject to survey by specialist

— 13 North Mews Boundary





- 1

Г



NM

PLANNING

4101

Status

Project No. 3122



- 1







 $\bot$ 

Г

L



 $\neg$ 



 $\top$ 

Г

5m Project No.

0

Noise The dotters, the Papily of the supported of Planning the dotters, the Papily of the rugs plann where the solution seed, rule where investment the dotter state of the solution and, rule where investment the dotter solution of the solution have a rule of space domesion. All dimensions are to both reformation given development and the dotter of the solution in comparison with the specialization and all works to be carried concretions when the specialization and all works to be carried concretions with the specialization and all works to be carried concretions with the specialization and all works to be carried concretions with the specialization and all wo