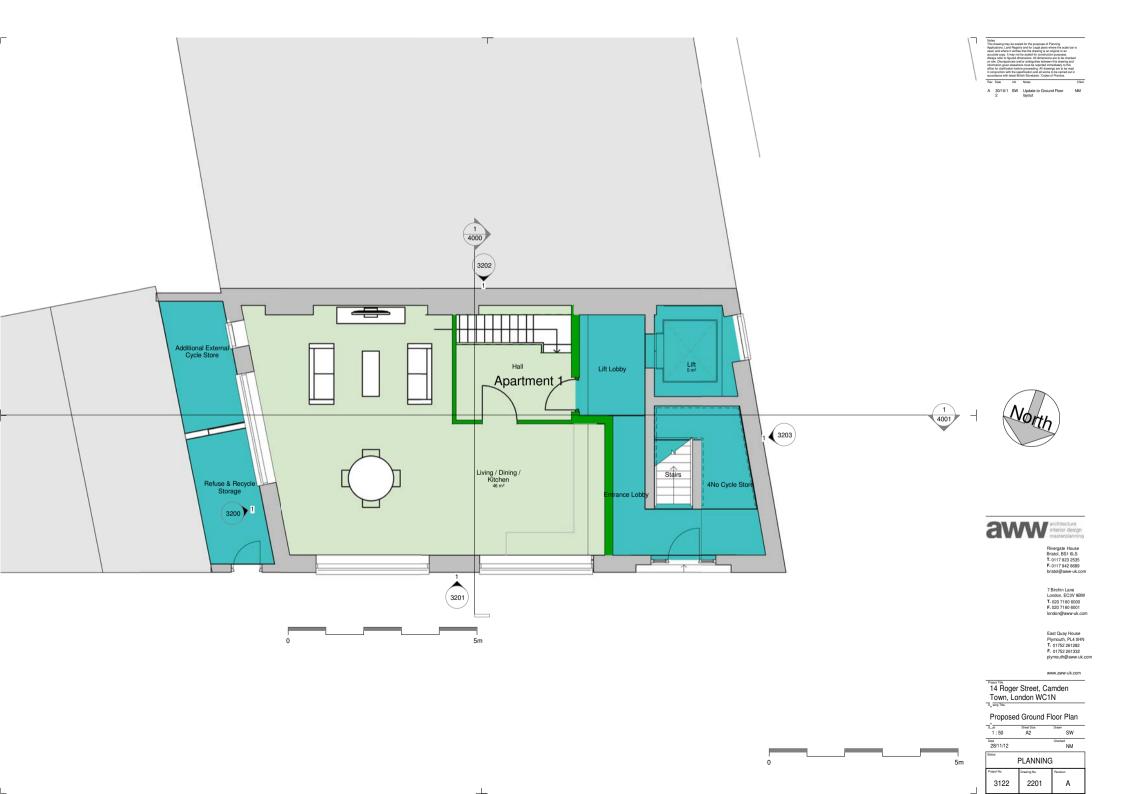

Camden Town, London WC1N 15\_wrg Tris

### Proposed Roof Plan

|   | Proposed      | l Roof Plan      |               |
|---|---------------|------------------|---------------|
|   | 5_ie<br>1:50  | Sheet Size<br>A2 | SW            |
|   | Date 28/11/12 |                  | Checked<br>NM |
|   | PLANNING      |                  |               |
|   | Project No.   | Drawing No.      | Revision      |
| I | 3122          | 2206             |               |

Г









| 1:50          | A2          | SW            |  |  |
|---------------|-------------|---------------|--|--|
| Date 28/11/12 |             | Checked<br>NM |  |  |
| PLANNING      |             |               |  |  |
| Project No.   | Drawing No. | Revision      |  |  |
| 3122          | 2202        |               |  |  |







ROGER STREET

Project Title 14 Roger Street, Camden Town, London WC1N Existing Roof Plan

2106

SW

NM



ROGER STREET

Protect Title 14 Roger Street, Camden Town, London WC1N Existing Fourth Floor Plan

Sheet Size A2

PLANNING

2105

SW

NM

5\_ie 1 : 50

Date 28/11/12

3122

- 1



ROGER STREET

Teget Title 14 Roger Street, Camden Town, London WC1N





ROGER STREET

# www.aww-uk.com

Project Tife 14 Roger Street, Camden Town, London WC1N

#### Existing Second Floor Plan 5\_ie 1 : 50 Sheet Size A2 SW Date 28/11/12 NM Status PLANNING

2103

3122

- 1

L



ROGER STREET

www.aww-uk.com

SW

NM

<sup>™</sup>PoperTite 14 Roger Street, Camden Town, London WC1N <sup>™</sup>\_\_\_\_\_\_\_ Existing First Floor Plan

> Sheet Size A2

PLANNING

2102

Radus

- 1

Date 28/11/12

3122



Projec