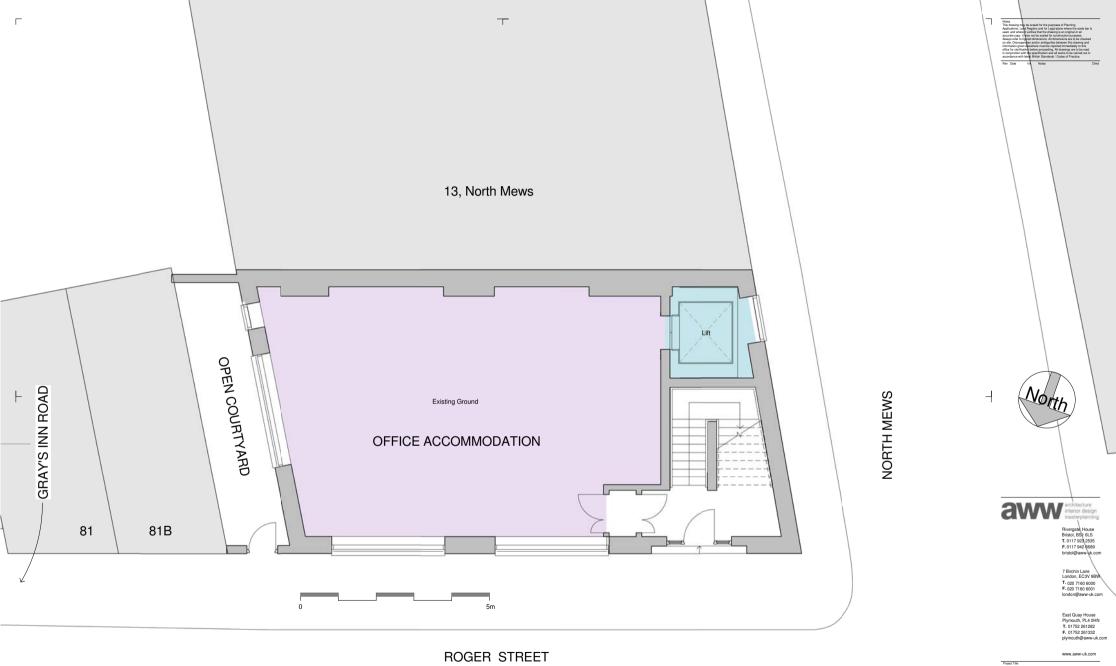

#### Existing Ground Floor Plan

| s_#<br>1:50   | Sheet Size<br>A2 | Drawn<br>SW   |  |  |  |
|---------------|------------------|---------------|--|--|--|
| Date 28/11/12 |                  | Checked<br>NM |  |  |  |
| PLANNING      |                  |               |  |  |  |
| Project No.   | Drawing No.      | Revision      |  |  |  |
| 3122          | 2101             |               |  |  |  |