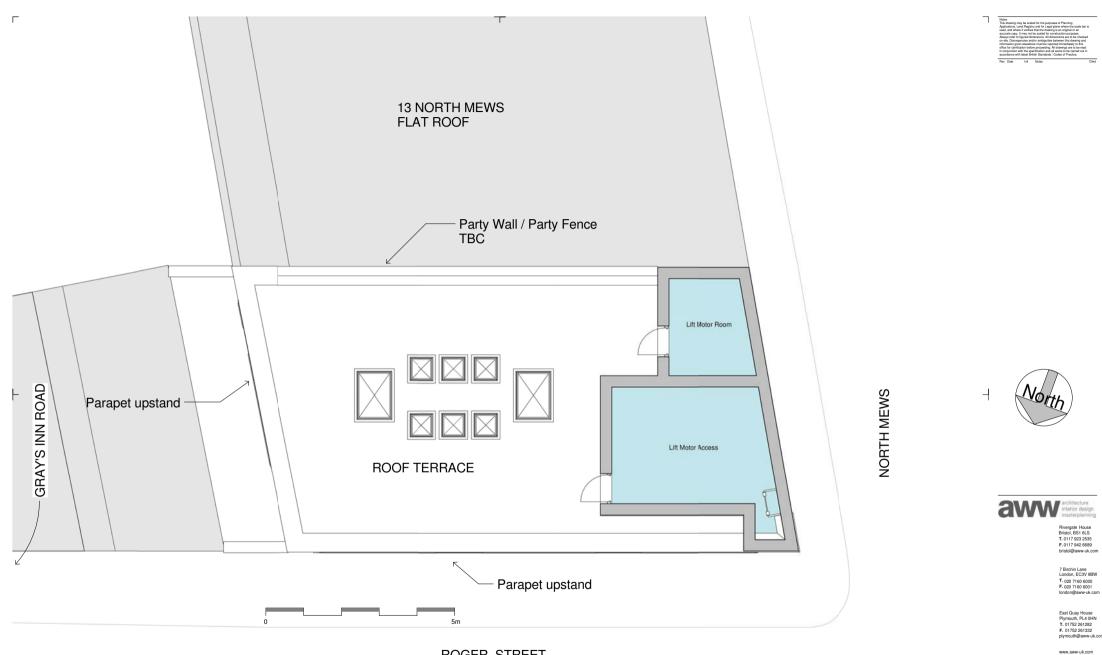

### Proposed Roof Plan

|   | Proposed      | l Roof Plan      |               |
|---|---------------|------------------|---------------|
|   | 5_ie<br>1:50  | Sheet Size<br>A2 | SW            |
|   | Date 28/11/12 |                  | Checked<br>NM |
|   | PLANNING      |                  |               |
|   | Project No.   | Drawing No.      | Revision      |
| I | 3122          | 2206             |               |