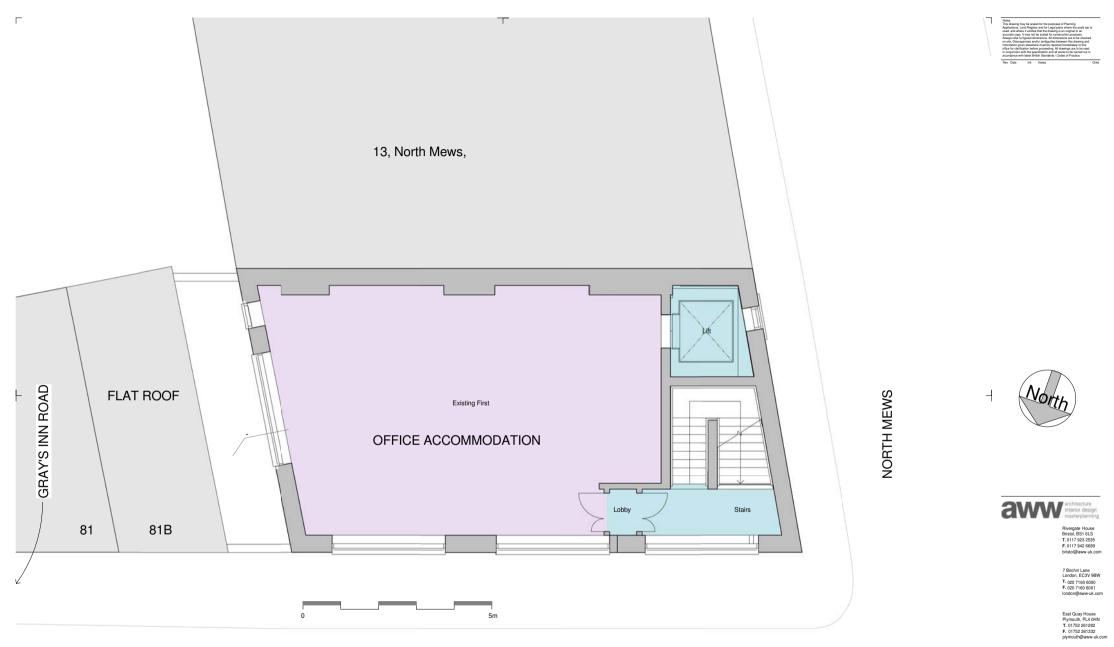

NM

<sup>™</sup>PoperTite 14 Roger Street, Camden Town, London WC1N <sup>™</sup>\_\_\_\_\_\_\_ Existing First Floor Plan

> Sheet Size A2

PLANNING

2102

Radus

- 1

Date 28/11/12