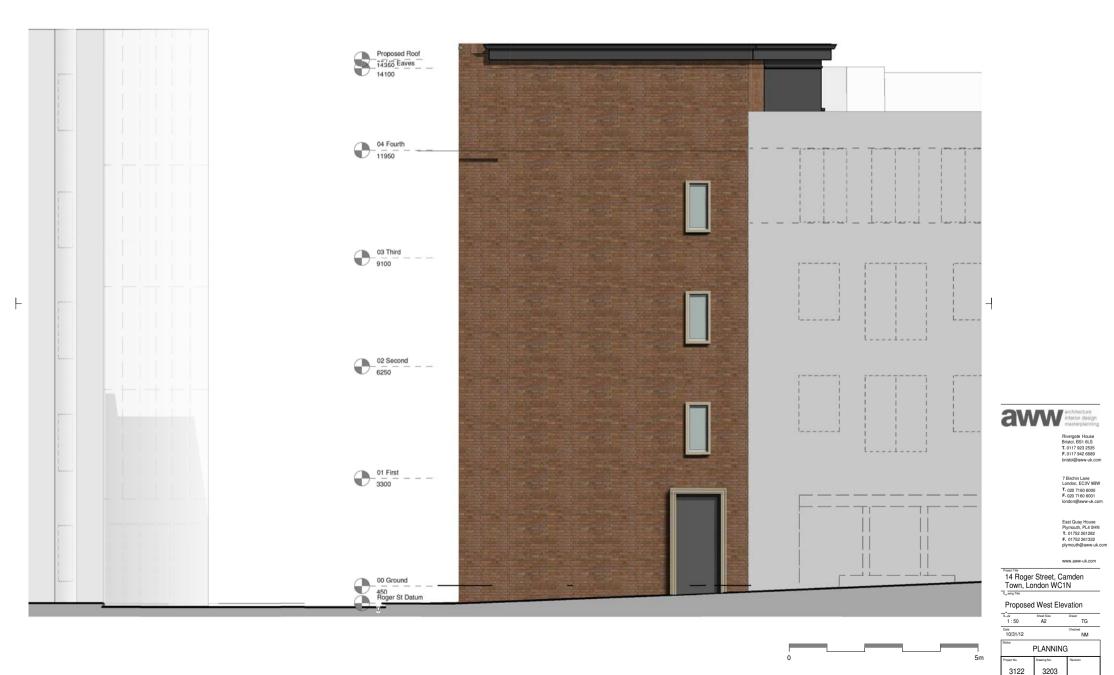

al floor to match existing
- Partial demolition of internal partitions. Formation of new interanl wall opening
- Take down and remove from site materials for recycling elsewhere including existing sanitaryware
- Grub out existing drainage pipe runs and capping off existing service runs back to origin (above slab).
- Foul drainage macerator and pump subject to detailed survey by specialist
- Substrate made good to match existing
- Existing passenger Lift and shaft retained.
- Lift Condition and access requirements subject to a further detailed survey by specialist

approximate location Existing drainage macerator and pump to ground floor level Assummed retained. Subject to survey by specialist

— 13 North Mews Boundary





- 1

Г



NM

PLANNING

4101

Status

Project No. 3122



- 1







 $\bot$ 

Г

L



 $\neg$ 



 $\top$ 

Г

5m Project No.

0

Noise The dotters, the Papily of the supported of Planning the dotters, the Papily of the rugs plann where the solution seed, rule where investment the dotter state of the solution and, rule where investment the dotter solution of the solution have a rule of space domesion. All dimensions are to both reformation given development and the dotter of the solution in comparison with the specialization and all works to be carried concretions when the specialization and all works to be carried concretions with the specialization and all works to be carried concretions with the specialization and all works to be carried concretions with the specialization and all works to be carried concretions with the specialization and all works t