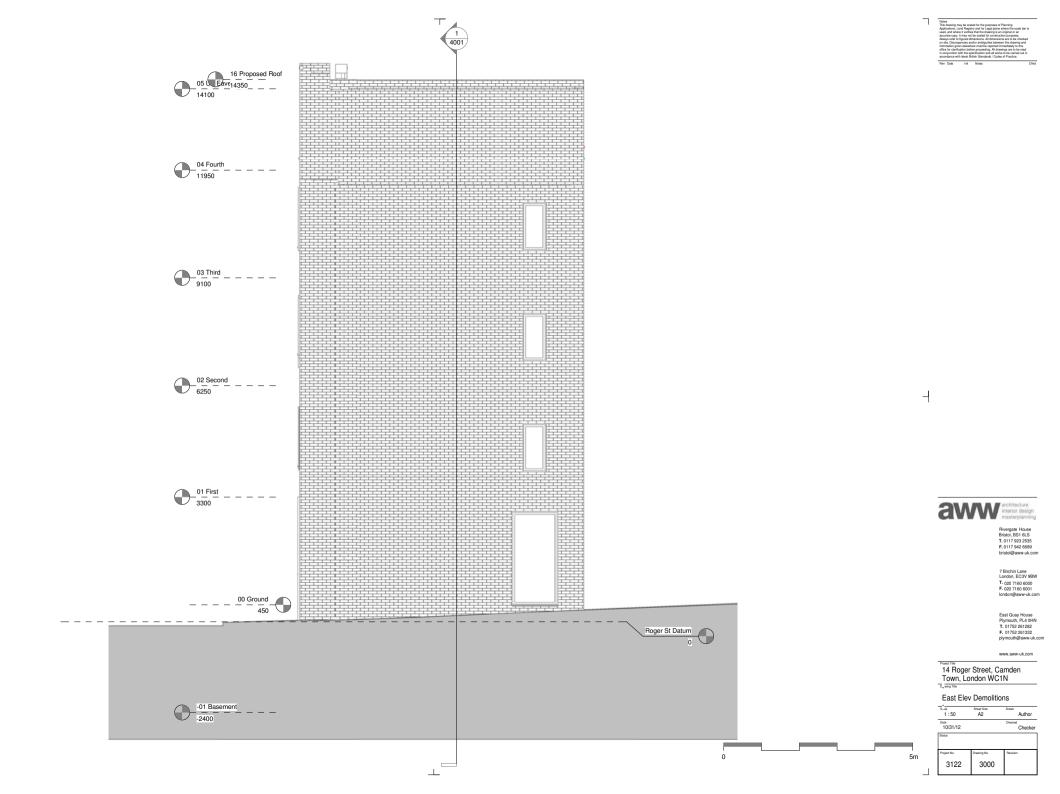

- Soft strip to all internal partitions fittings and fixtures
- Make good local services demolitions of structural floor to match existing
- Partial demolition of internal partitions. Formation of new interanl wall opening
- Take down and remove from site materials for recycling elsewhere including existing sanitaryware
- Grub out existing drainage pipe runs and capping off existing service runs back to origin (above slab).
- Foul drainage macerator and pump subject to detailed survey by specialist
- Substrate made good to match existing
- Existing passenger Lift and shaft retained.
- Lift Condition and access requirements subject to a further detailed survey by specialist

approximate location Existing drainage macerator and pump to ground floor level Assummed retained. Subject to survey by specialist

— 13 North Mews Boundary

- 1

Г

NM

PLANNING

4101

Status

## Anecdote

-Take down and remove from site existing High level flat roof Gutter Eaves Fascia, Flat roof finishes and insulation etc - Materials to be recycled at authorised depot by main contractor

 $\top$ 