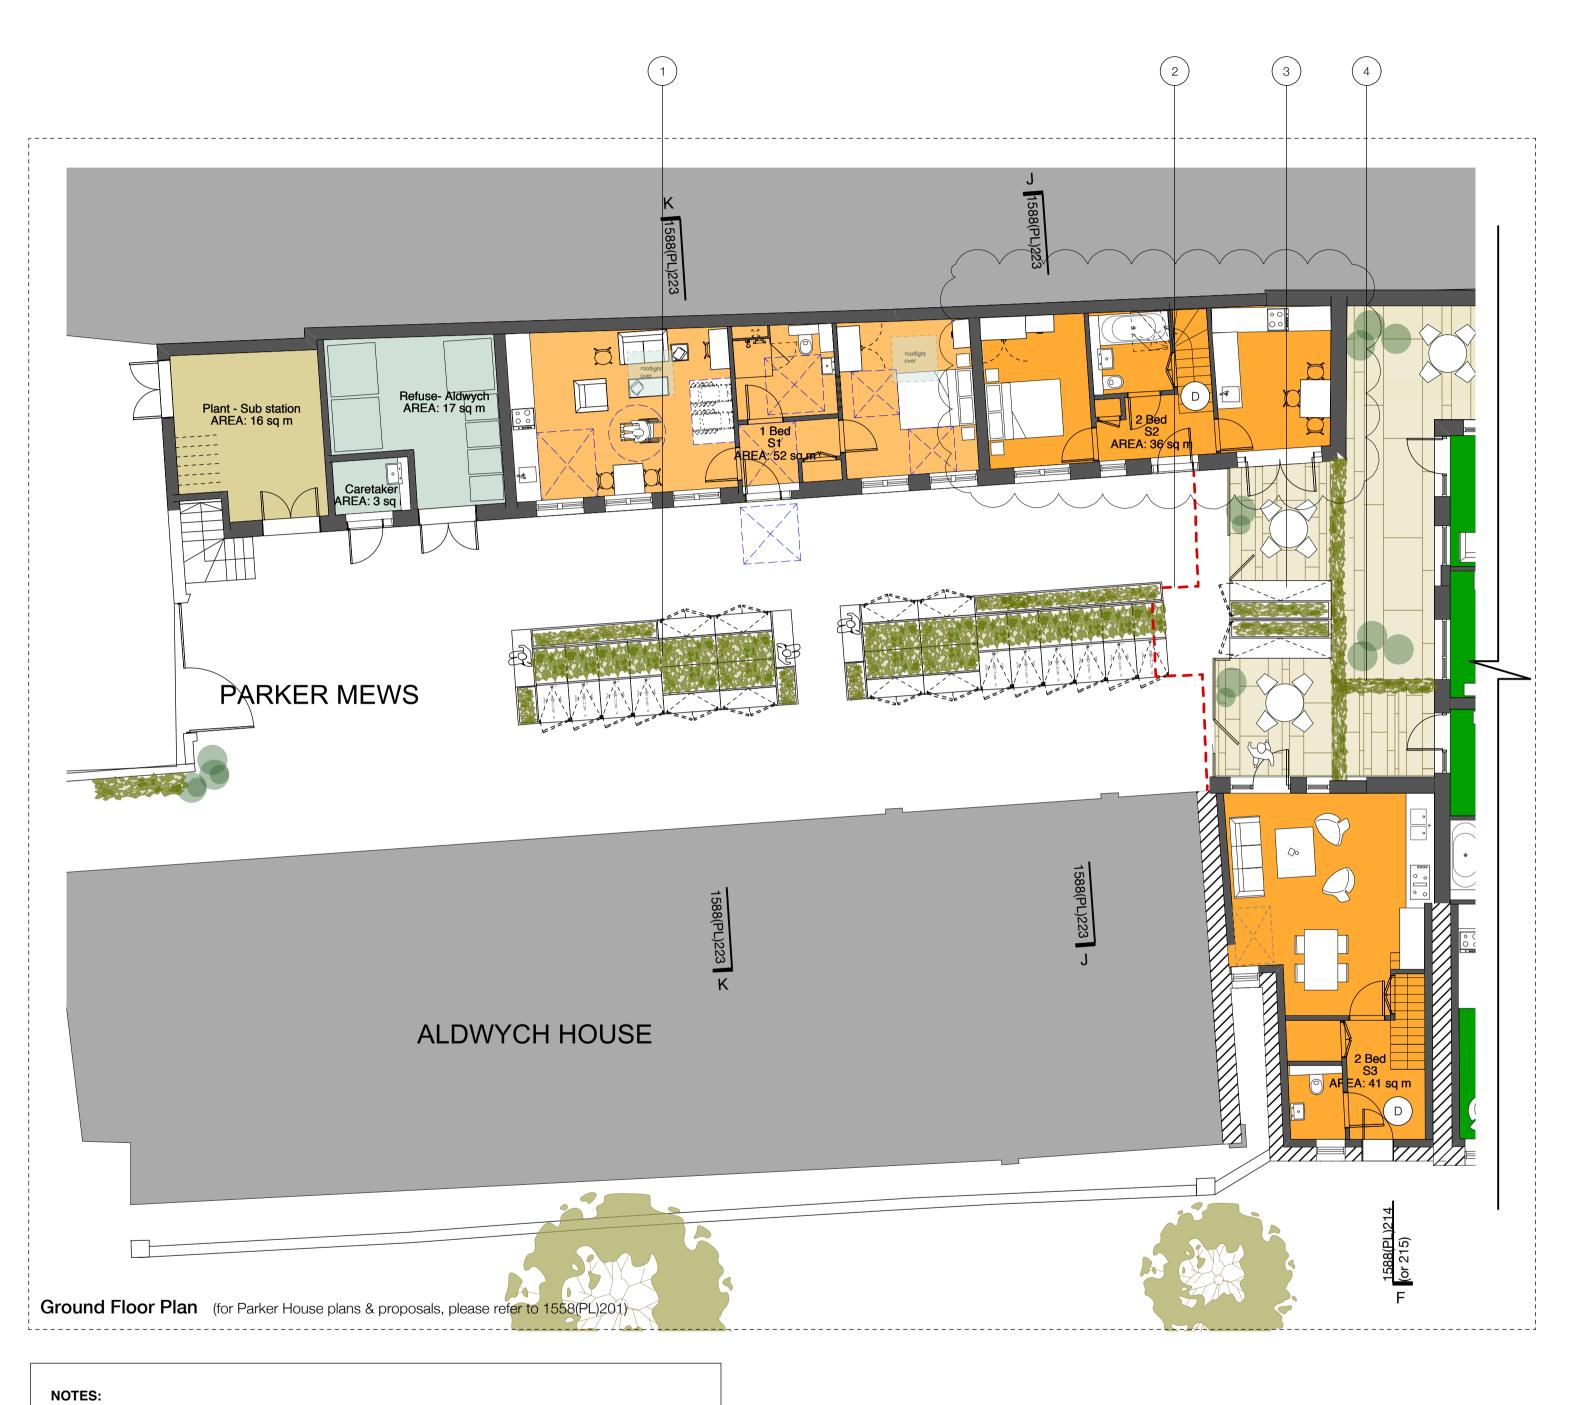

## Proposed island units in courtyard which incorporate planting, 3 no. benches, 8 no. low level general stores and 10 no. secure cycle lockers clad with treated softwood for the use and benefit of residents in Aldwych House Extent of existing building line of Parker House toward Aldwych courtyard shown dashed 2 no. low level cycle and general stores 2 house 2 bicycles and garden equipment for proposed 2 bed units Garden walls 1200mm high with 600mm trelis above Landscaped & planted terrace with new stone paving Raised area with built in barbeque, bench seat and planters as well as roof lights to 1 bed accomodation below

2 Bed SOCIAL RENTED HOUSING D Duplex

KEY:

PRIVATE HOUSING