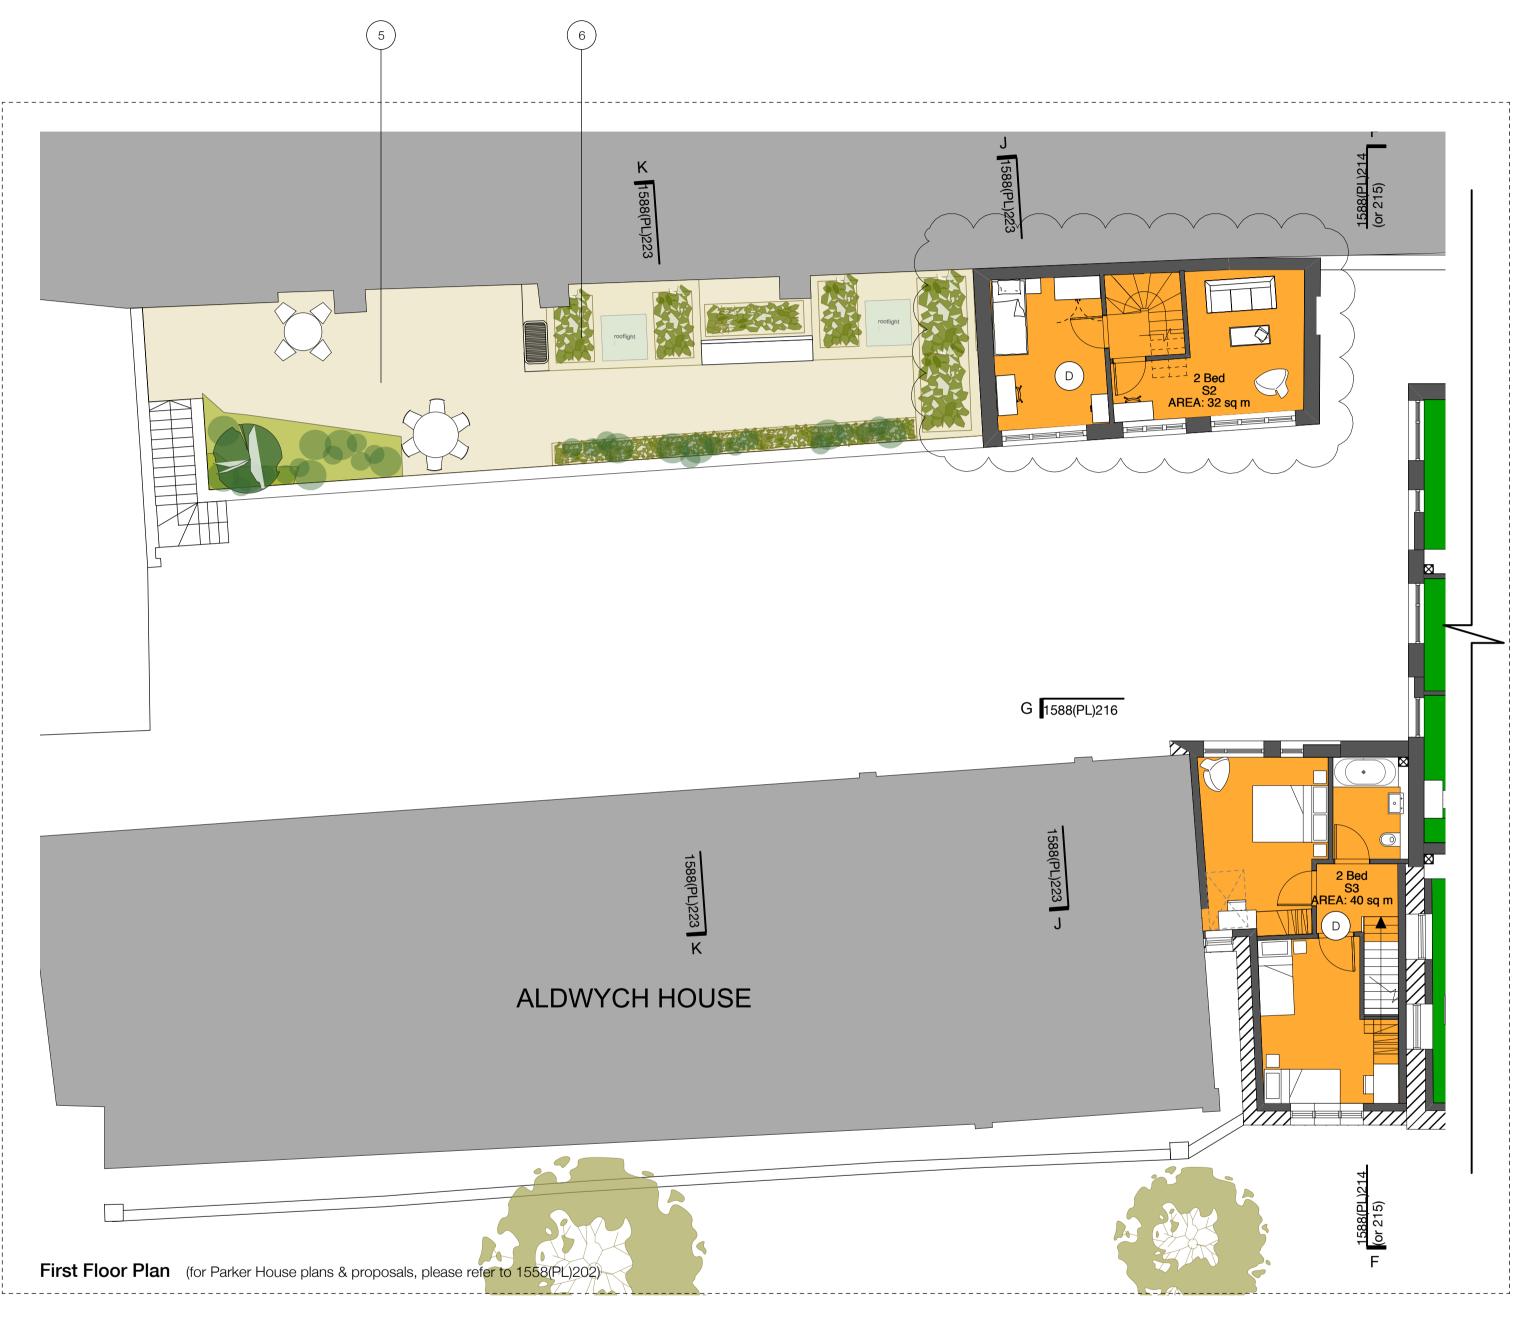

## Proposed island units in courtyard which incorporate planting, 3 no. benches, 8 no. low level general stores and 10 no. secure cycle lockers clad with treated softwood for the use and benefit of residents in Aldwych House Extent of existing building line of Parker House toward Aldwych courtyard shown dashed 2 no. low level cycle and general stores 2 house 2 bicycles and garden equipment for proposed 2 bed units Garden walls 1200mm high with 600mm trelis above Landscaped & planted terrace with new stone paving Raised area with built in barbeque, bench seat and planters as well as roof lights to 1 bed accomodation below

2 Bed SOCIAL RENTED HOUSING D Duplex

KEY:

PRIVATE HOUSING