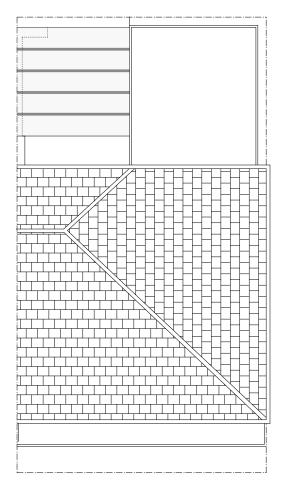

Plan: Roof Plan: Proposed A
Scale: 1:100 @ A3

WORK IN PROGRESS TO BE APPROVED BY CLIENT

1 Elevation : Front Elevation : Existing and Proposed Scale: 1:100 @ A3

Elevation : Rear Elevation : Proposed A Scale: 1:100 @ A3