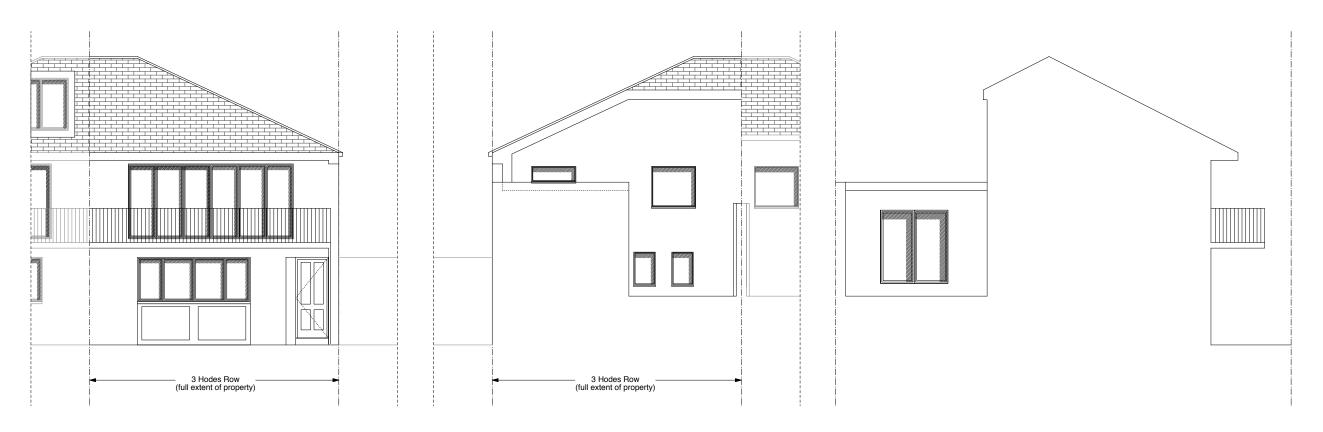

1 Elevation : Front Elevation : Existing 101 Scale: 1:100 @ A3

Elevation : Rear Elevation : Existing

Scale: 1:100 @ A3

3 Elevation : Side Elevation : Existing 101 Scale: 1:100 @ A3

3 Hodes Row London NW3 2JZ idealyc Client design Mr Tim Botterill 03.01.2013 1/100-A3 Drawing No SI - 581/101 No. 581 Residential E +44(0)207 7393972 +44(0)794 4620323 info@idealyc.com 42 Redchurch St London E2 7DP