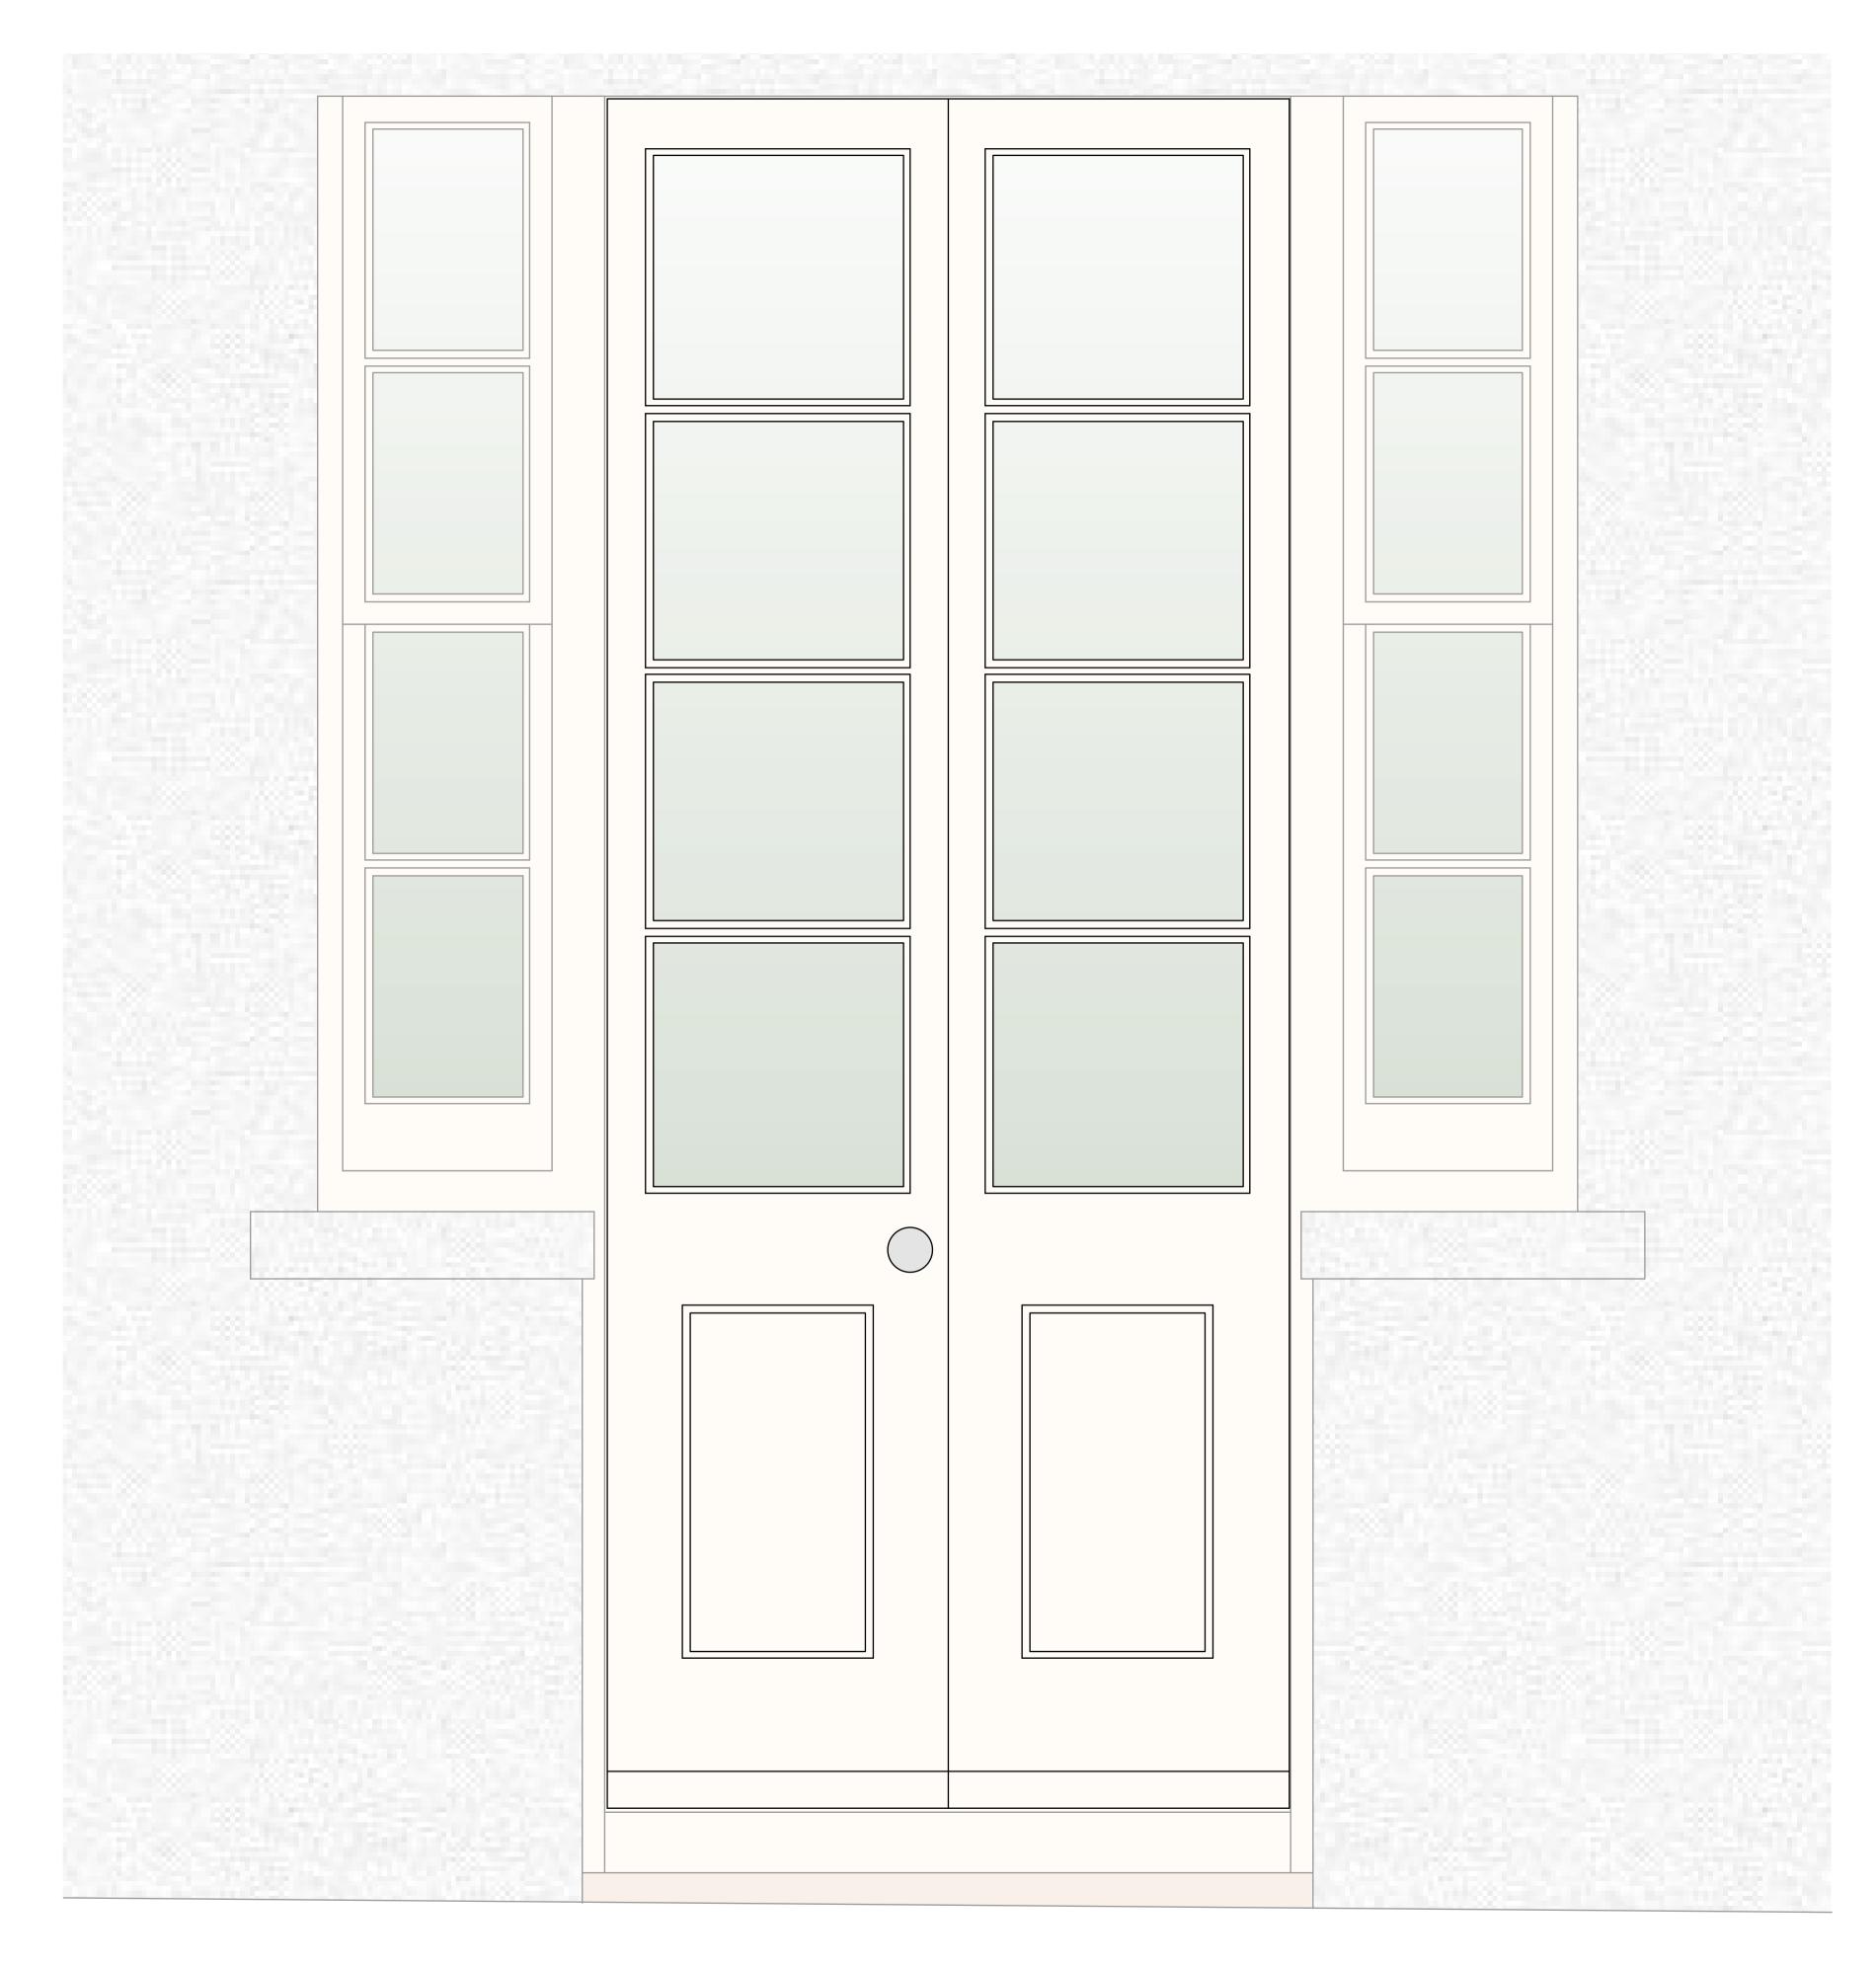

| project<br>title | 19 Eton Villas London NW3 Proposed New Front Elevation Door Leaf Elevation |                |      | smerinarchitects                                                                |
|------------------|----------------------------------------------------------------------------|----------------|------|---------------------------------------------------------------------------------|
| scale            | 1:10 at A3                                                                 | project number | A101 | The Studio 28 Killyon Road London SW8 2XT contact@smerin.co.ul www.smerin.co.uk |
| date             | 07.01.13                                                                   | drawn by       | PS   |                                                                                 |
| drawing status   | Planning                                                                   | checked by     | PS   |                                                                                 |
| drawing number   | PL 032                                                                     | revision       | -    |                                                                                 |