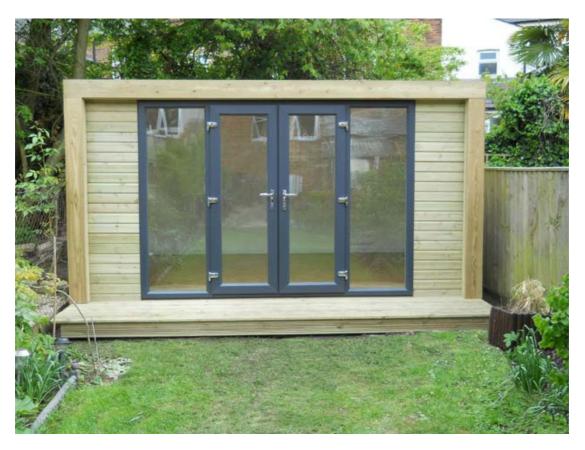

The external measurements of the garden room are 4.2m x 3.1m. The building contains one internal space with an area of 12m2.The garden room stands at just under 2.5m high. The existing garden fences around this part of the garden stand at 1.8m high so from eye height in the surrounding gardens the building will be relatively unseen.

The garden room is glazed with French windows on the north elevation facing the rear elevation of 25-27 Adelaide Road; there is also a small window on the west façade of the building.

The building is of a timber construction and clad in sustainable sourced tanalised redwood shiplap.

### Access

This garden room will be accessed through the rear garden of 25-27 Adelaide Road.

Example of a 4x3 "inspiration" garden room: