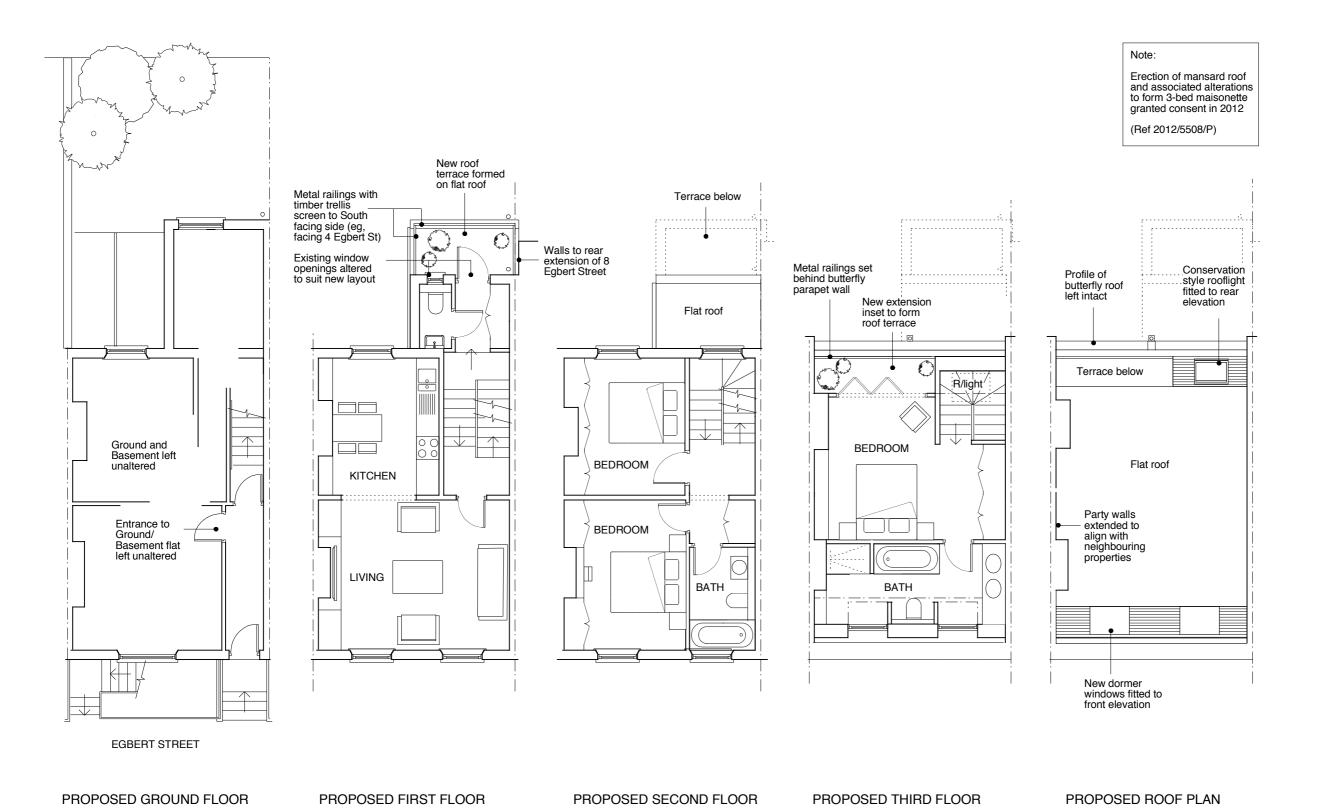

ND, 1ST, 2ND AND ROOF PLANS

SCALE

1:100@A3

06.07.12

DATE

### FT ARCHITECTS LTD

Hamilton House Mabledon Place Bloomsbury WC1H 9BB

020 7953 0388

www.ftarchitects.co.uk

DRAWING No.

REVISION

200\_18\_01



### SECTION REFERENCE (THROUGH 1ST FLOOR)



**EXISTING FRONT ELEVATION** 

**EXISTING SECTION AA** 

**EXISTING REAR ELEVATION** 

SCALE 0 (metres) GENERAL NOTES:

DO NOT SCALE FROM THIS DRAWING.

ALL DIMENSIONS MUST BE CHECKED ON SITE AND ANY DISCREPANCIES VERIFIED WITH THE ARCHITECT.

## ALRA PROPERTIES LTD

JOB TITLE

### 6 EGBERT STREET LONDON NW1

DRAWING TITLE

# EXISTING ELEVATIONS AND SECTION

SCALE

1:100@A3 06.07.12

DATE

REVISION

### FT ARCHITECTS LTD

Hamilton House Mabledon Place Bloomsbury WC1H 9BB

020 7953 0388

www.ftarchitects.co.uk

DRAWING No.

200\_18\_02



(No change)

GENERAL NOTES:

DO NOT SCALE FROM THIS DRAWING.

ALL DIMENSIONS MUST BE CHECKED ON SITE AND ANY DISCREPANCIES VERIFIED WITH THE ARCHITECT.

CLIENT

## ALRA PROPERTIES LTD

JOB TITLE

#### 6 EGBERT STREET LONDON NW1

DRAWING TITLE

### **PROPOSED PLANS**

SCALE

1:100@A3

14.01.13

DATE

### FT ARCHITECTS LTD

Hamilton House Mabledon Place Bloomsbury WC1H 9BB

020 7953 0388

SCALE

0 (metres)

www.ftarchitects.co.uk

DRAWING No.

REVISION

200\_18\_15