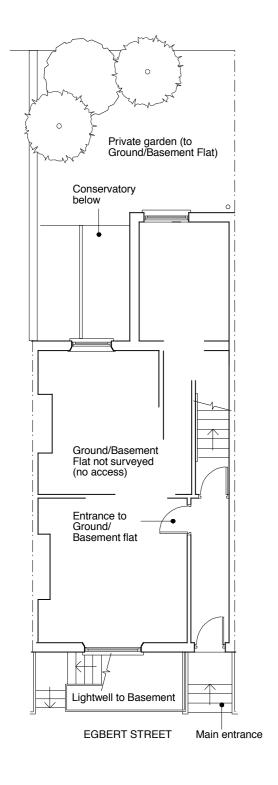

**EXISTING GROUND FLOOR PLAN** 

EXISTING FIRST FLOOR PLAN

EXISTING SECOND FLOOR PLAN

EXISTING ROOF PLAN

SCALE

0 (metres) 5

GENERAL NOTES:

DO NOT SCALE FROM THIS DRAWING.

### EXISTING GROUND, 1ST, 2ND AND ROOF PLANS

SCALE

1:100@A3

06.07.12

DATE