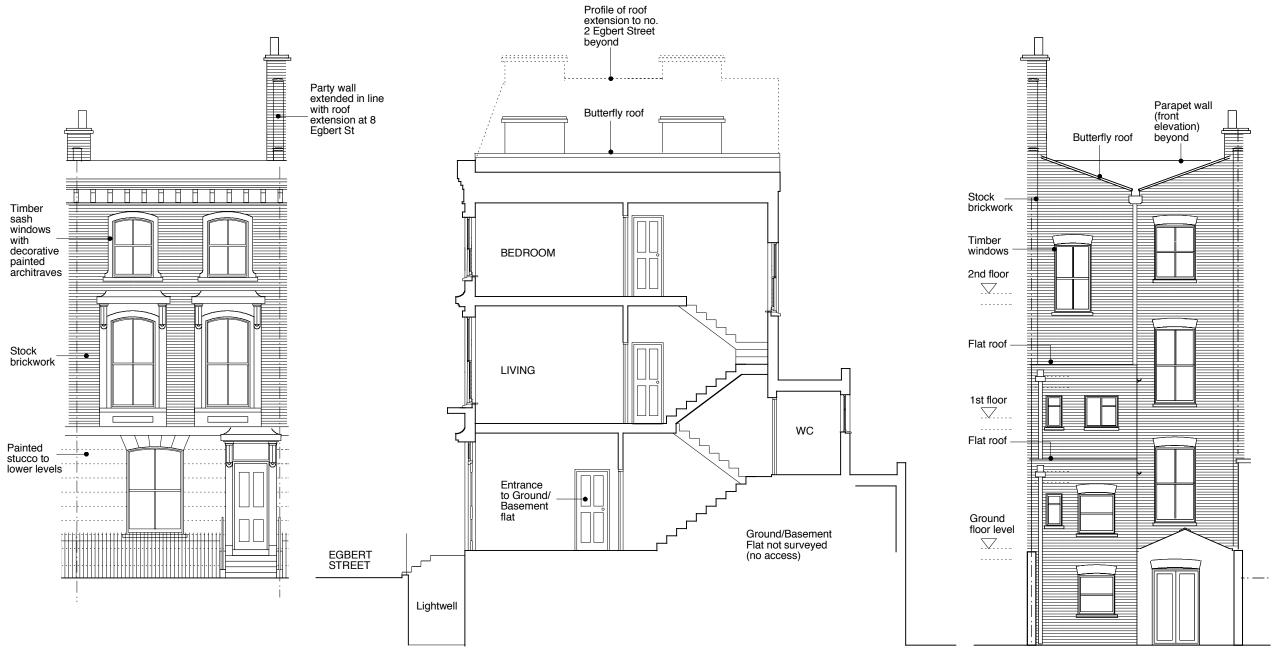

### SECTION REFERENCE (THROUGH 1ST FLOOR)

**EXISTING FRONT ELEVATION** 

**EXISTING SECTION AA** 

**EXISTING REAR ELEVATION** 

SCALE 0 (metres) GENERAL NOTES:

DO NOT SCALE FROM THIS DRAWING.

ALL DIMENSIONS MUST BE CHECKED ON SITE AND ANY DISCREPANCIES VERIFIED WITH THE ARCHITECT.

# EXISTING ELEVATIONS AND SECTION

SCALE

1:100@A3 06.07.12

DATE

REVISION