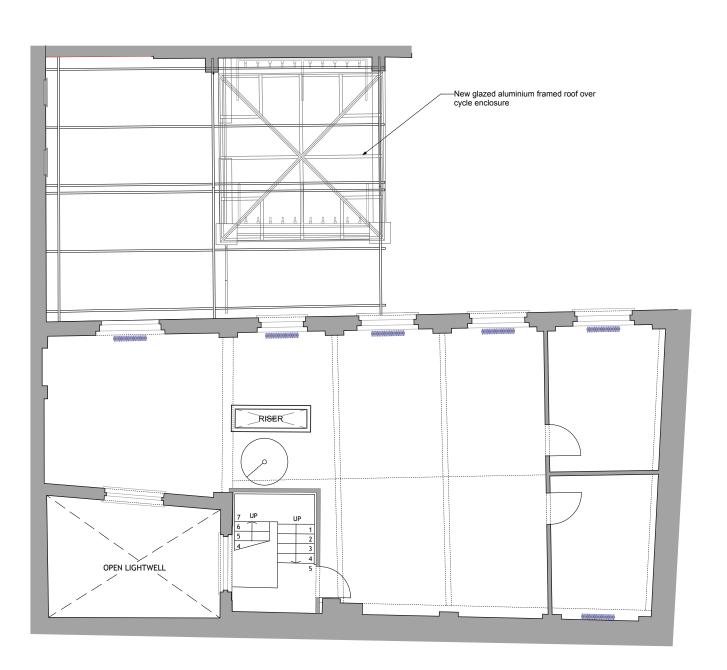

No1 BOOK MEWS
PROPOSED MEZZANINE PLANS

PROPOSED HEATING PIPEWORK

PROPOSED DRAINAGE RUNS

SMOKE DETECTORS

EMERGENCY LIGHTING

EXTRACT FAN

| Job title     | DENMARK STREET SOUTH,<br>DENMARK STREET,<br>LONDON WC2     |   |  |
|---------------|------------------------------------------------------------|---|--|
| Client        |                                                            |   |  |
|               | CONSOLIDATED<br>DEVELOPMENTS LT                            | D |  |
| Drawing title | PROPOSED FIRST FLOOR &<br>MEZZANINE PLANS<br>No1 BOOK MEWS |   |  |
| Scale         | 1:100@A3 1:50@A1                                           |   |  |
| Date          | OCTOBER 2012                                               |   |  |
| Drawn by      |                                                            |   |  |
|               |                                                            |   |  |

No1 BOOK MEWS
PROPOSED FIRST FLOOR PLANS