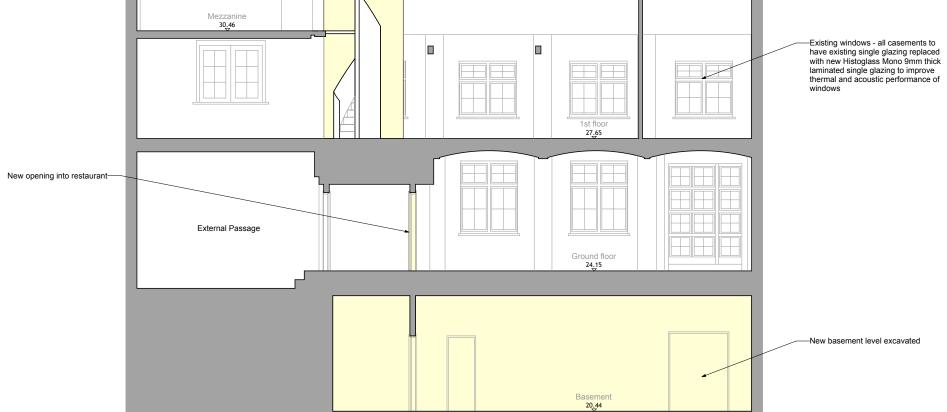

No4 DENMARK STREET
PROPOSED SECTION

| 11641310113      |                                                        |      |
|------------------|--------------------------------------------------------|------|
| Job title        | DENMARK STREET SOUTH,<br>DENMARK STREET,<br>LONDON WC2 |      |
| Client           | CONSOLIDATED<br>DEVELOPMENTS LTD                       |      |
| Drawing<br>title | EXISTING EXTERNAL<br>ELEVATIONS 3<br>No1 BOOK MEWS     |      |
| Scale            | 1:100@A3 1:50@A1                                       |      |
| Date             | OCTOBER 2012                                           |      |
| Drawn by         |                                                        |      |
| Drawing          | S12/1BM/L20                                            | Rev. |