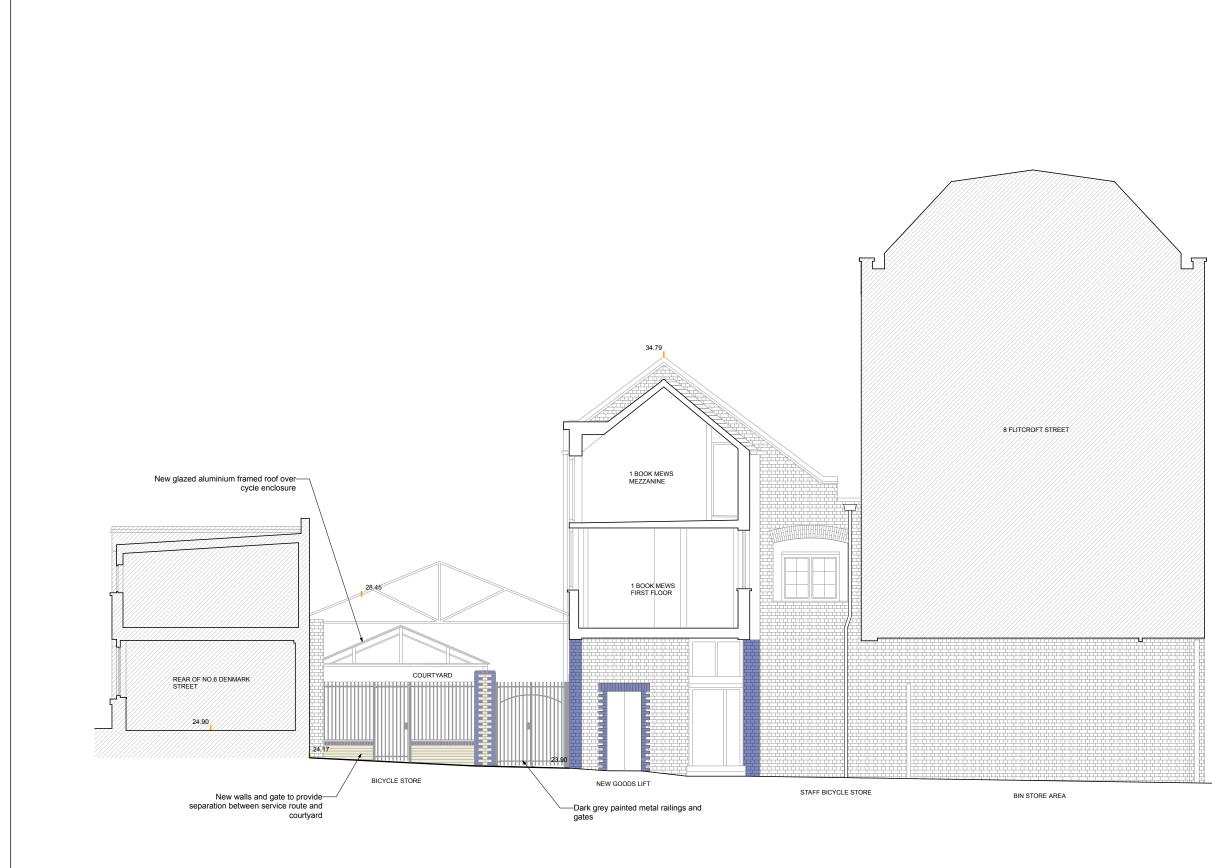

18 No4 DENMARK STREET PROPOSED ELEVATION 12

## NOT IN DEVELOPMENT DEMISE

NEW CONSTRUCTION

## Revisions

\_5m

3 4

| Job title                                                                                          | DENMARK STREET SOUTH,<br>DENMARK STREET,<br>LONDON WC2 |    |     |  |
|----------------------------------------------------------------------------------------------------|--------------------------------------------------------|----|-----|--|
| Client                                                                                             |                                                        |    |     |  |
|                                                                                                    | CONSOLIDATED<br>DEVELOPMENTS LTD                       |    |     |  |
| Drawing<br>title                                                                                   | PROPOSED EXTERNAL<br>ELEVATIONS 2<br>No1 BOOK MEWS     |    |     |  |
| Scale                                                                                              | 1:100@A3 1:50@A1                                       |    |     |  |
| Date                                                                                               | OCTOBER 2012                                           |    |     |  |
| Drawn by                                                                                           |                                                        |    |     |  |
| Drawing<br>number                                                                                  | S12/1BM/L18                                            | Re | ev. |  |
| Sampson Associates<br>Architects & Quantity Surveyors<br>63 Islington Park Street<br>London N1 1QB |                                                        |    |     |  |
| Tel: 020 7354 3515 Fax: 020 7359 9966                                                              |                                                        |    |     |  |