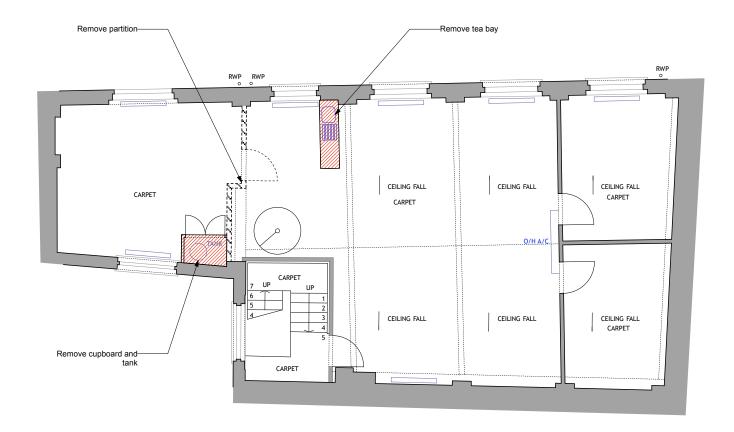

—General strip out to 'shell' ceiling fall ceiling fall NO 1 BOOK MEWS

PROPOSED STRIP OUT

No1 BOOK MEWS FIRST FLOOR PLANS SHOWING EXTENT OF STRIP OUT

No1 BOOK MEWS
MEZZANINE LEVEL FLOOR PLANS SHOWING EXTENT OF STRIP OUT

| 11641310113   |                                                                               |
|---------------|-------------------------------------------------------------------------------|
| Job title     | DENMARK STREET SOUTH,<br>DENMARK STREET,<br>LONDON WC2                        |
| Client        | CONSOLIDATED<br>DEVELOPMENTS LTD                                              |
| Drawing title | FIRST FLOOR & MEZZANINE<br>PLANS SHOWING EXTENT OF<br>STRIP OUT No1 BOOK MEWS |
| Scale         | 1:100@A3 1:50@A1                                                              |
| Date          | OCTOBER 2012                                                                  |
| Drawn by      |                                                                               |
| Drawing       | S12/1BM/L15                                                                   |