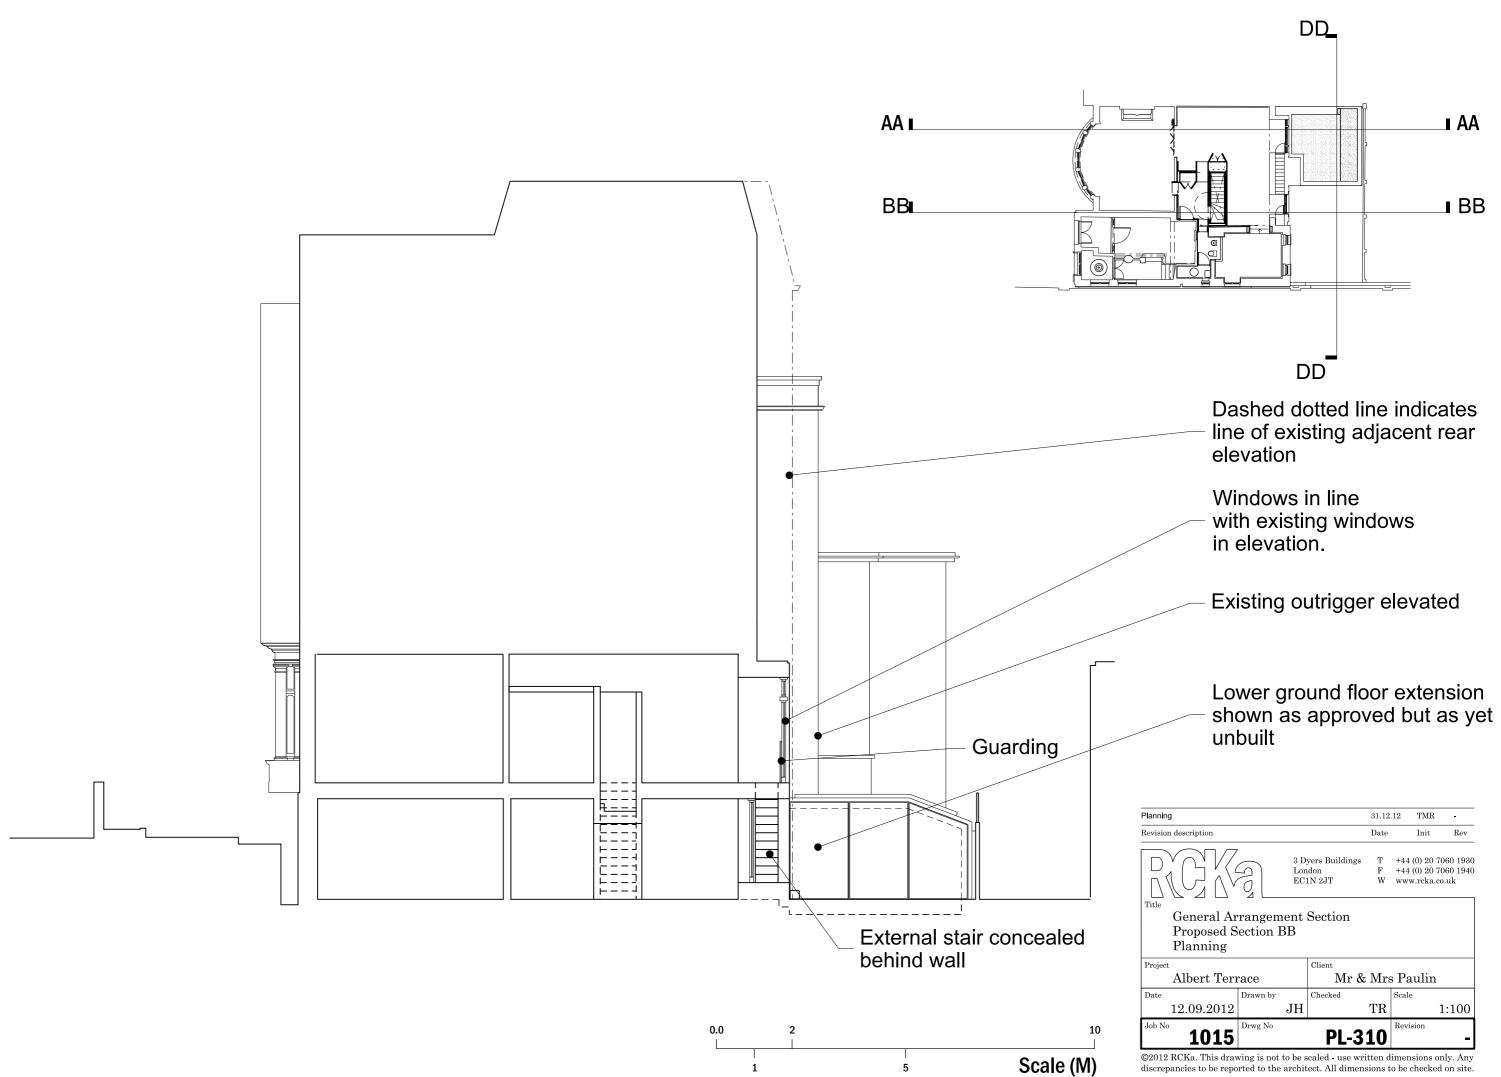

| Planning                                                                                                                                                                                       |          |             | 31.12           | .12 TMI       | а <u>-</u> |       |
|------------------------------------------------------------------------------------------------------------------------------------------------------------------------------------------------|----------|-------------|-----------------|---------------|------------|-------|
| Revision description                                                                                                                                                                           |          |             |                 | Date          | Init       | Rev   |
| 3 Dyers Buildings<br>London T<br>F +44 (0) 20 7060 1930<br>+44 (0) 20 7060 1940   Title F +44 (0) 20 7060 1940   General Arrangement Section W www.rcka.co.uk   Proposed Section BB Planning F |          |             |                 |               |            |       |
| Project                                                                                                                                                                                        |          |             | Client          |               |            |       |
| Albert Terrace                                                                                                                                                                                 |          |             | Mr & Mrs Paulin |               |            |       |
| Date                                                                                                                                                                                           | Drawn by |             | Checked         |               | Scale      |       |
| 12.09.2012                                                                                                                                                                                     |          | $_{\rm JH}$ |                 | $\mathbf{TR}$ |            | 1:100 |
| Job No 1015                                                                                                                                                                                    | Drwg No  |             | PL-3            | 10            | Revision   |       |