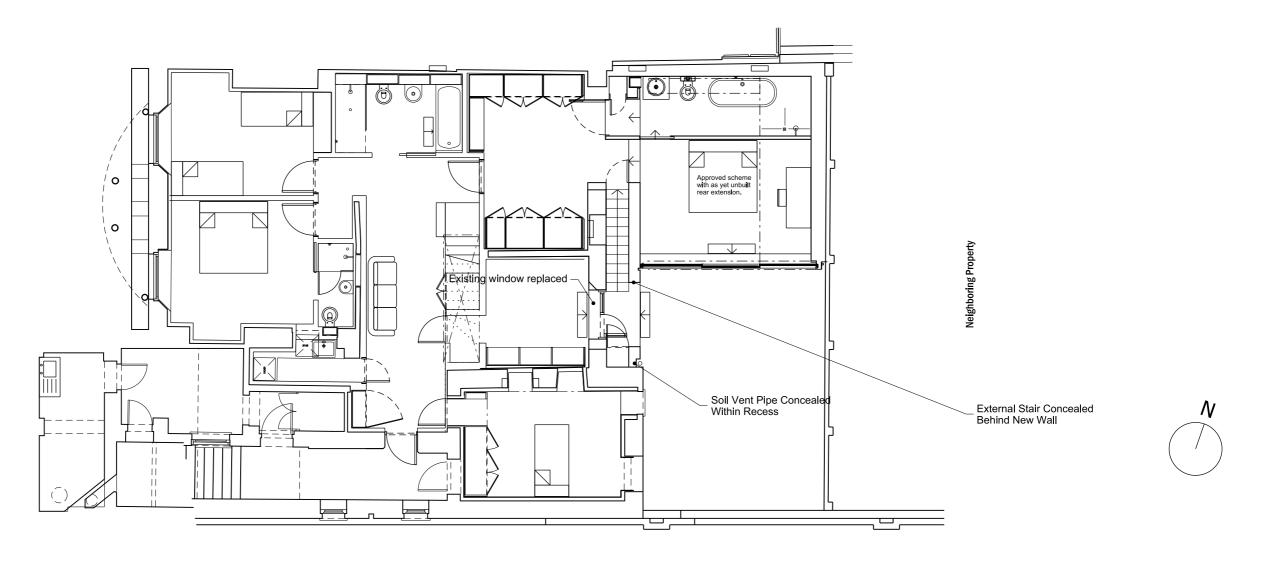

| Job No <b>1015</b>                   | Drwg No                 | PL-2                             | 00          | Revision                             | -        |
|--------------------------------------|-------------------------|----------------------------------|-------------|--------------------------------------|----------|
| 12.09.2012                           | JH                      |                                  | TR          |                                      | 1-100    |
| Date                                 | Drawn by                | Checked                          |             | Scale                                |          |
| Albert Terrace                       |                         | Mr and Mrs Paulin                |             |                                      |          |
| General Ar<br>Proposed L<br>Planning | rangement<br>ower Groun |                                  |             |                                      |          |
|                                      | Lor                     | yers Buildings<br>idon<br>1N 2JT | T<br>F<br>W | +44 (0) 20<br>+44 (0) 20<br>www.rcka | 7060 194 |
| Revision description                 |                         |                                  | Date        | Init                                 | Rev      |
| Planning                             |                         |                                  | 18/12       | /2012 JH                             | -        |