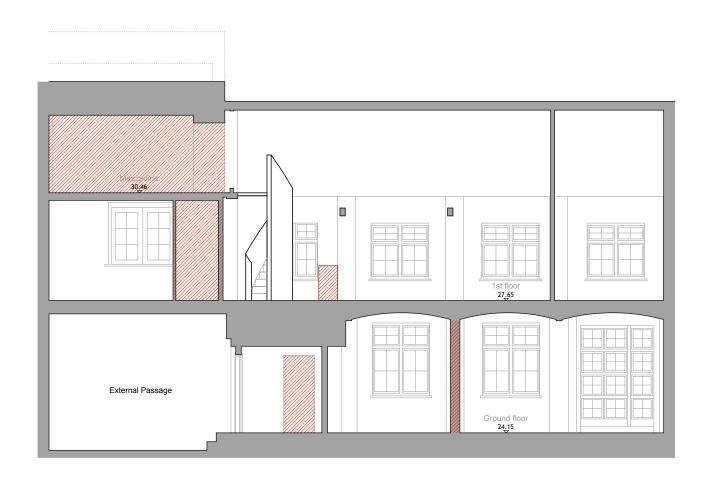

No4 DENMARK STREET
SECTION SHOWING EXTENT OF STRIP OUT

| Job title         | DENMARK STREET SOUTH,<br>DENMARK STREET,<br>LONDON WC2 |
|-------------------|--------------------------------------------------------|
| Client            |                                                        |
|                   | CONSOLIDATED<br>DEVELOPMENTS LTD                       |
| Drawing title     | EXISTING EXTERNAL<br>ELEVATIONS 3<br>No1 BOOK MEWS     |
| Scale             | 1:100@A3 1:50@A1                                       |
| Date              | OCTOBER 2012                                           |
| Drawn by          |                                                        |
| Drawing<br>number | S12/1BM/L13 Rev.                                       |
|                   |                                                        |