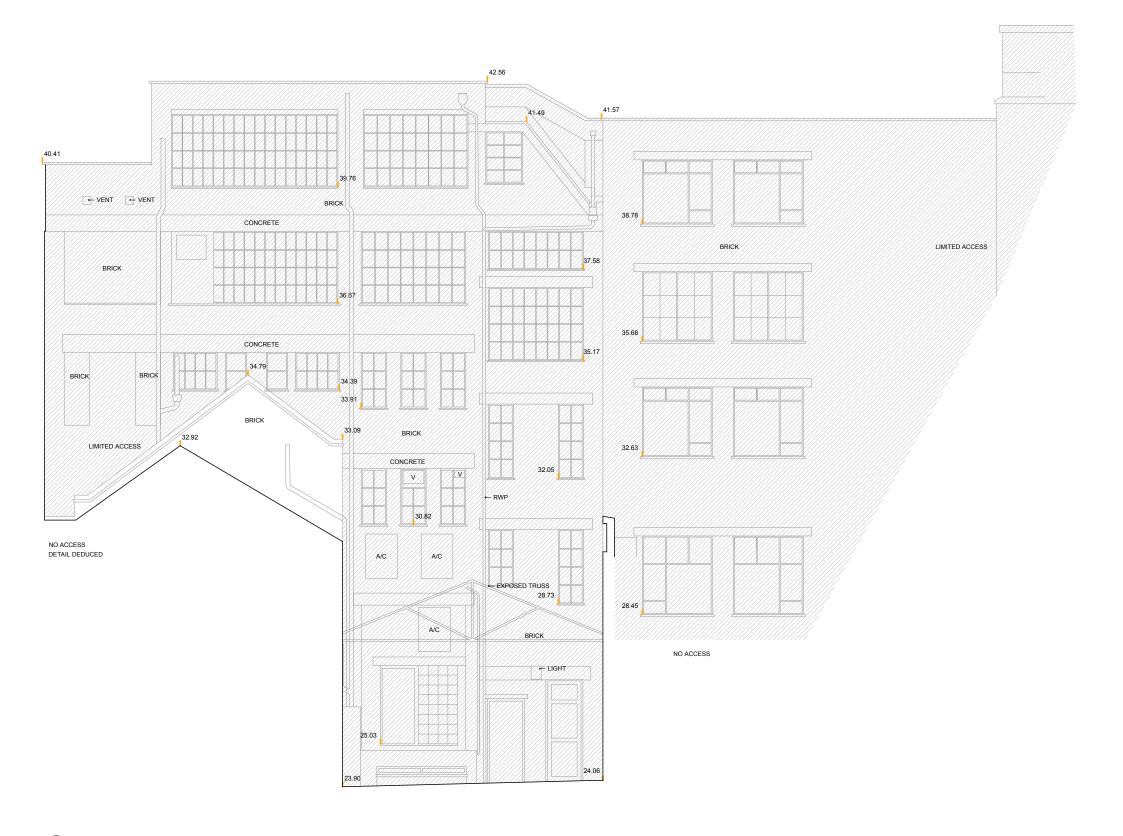

No4 DENMARK STREET
ELEVATION 5 SHOWING EXTENT OF STRIP OUT

PROPOSED STRIP OUT

NOT IN DEVELOPMENT DEMISE

| 11011010110      |                                                                       |  |    |
|------------------|-----------------------------------------------------------------------|--|----|
| Job title        | DENMARK STREET SOUTH,<br>DENMARK STREET,<br>LONDON WC2                |  | Ή, |
| Client           | CONSOLIDATED<br>DEVELOPMENTS LTD                                      |  |    |
| Drawing<br>title | EXTERNAL ELEVATIONS 3<br>SHOWING EXTENT OF STRIP<br>OUT No1 BOOK MEWS |  |    |
| Scale            | 1:100@A3 1:50@A1                                                      |  |    |
| Date             | OCTOBER 2012                                                          |  |    |
|                  |                                                                       |  |    |
| Drawn by         |                                                                       |  |    |